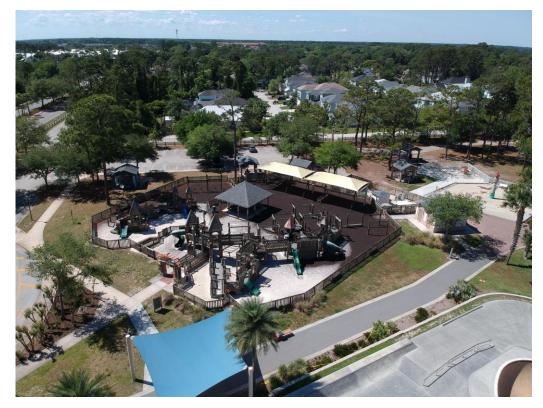

## Sunshine Playground

Jacksonville Beach Community Redevelopment Agency

Sunciance

#### New Slide Additions and Castle Theme

**BEFORE:** 





#### Tot Area Entrance:

#### **BEFORE:**





### Aerial Shot: Showing the Increased Footprint

#### **BEFORE:**





#### Entrance: The Mermaid Arch Well Preserved!

**BEFORE:** 





#### View from the top of the castle structure



#### Wide angle view of the lifeguard structure















# Double wheelchair accessible width into castle



#### Interactive Play Features



### Lifeguard Tower



#### GRAND REOPENING! April 15, 2022







# Ribbon Cutting, Mayor and CRA Chair Cutting the Ribbon