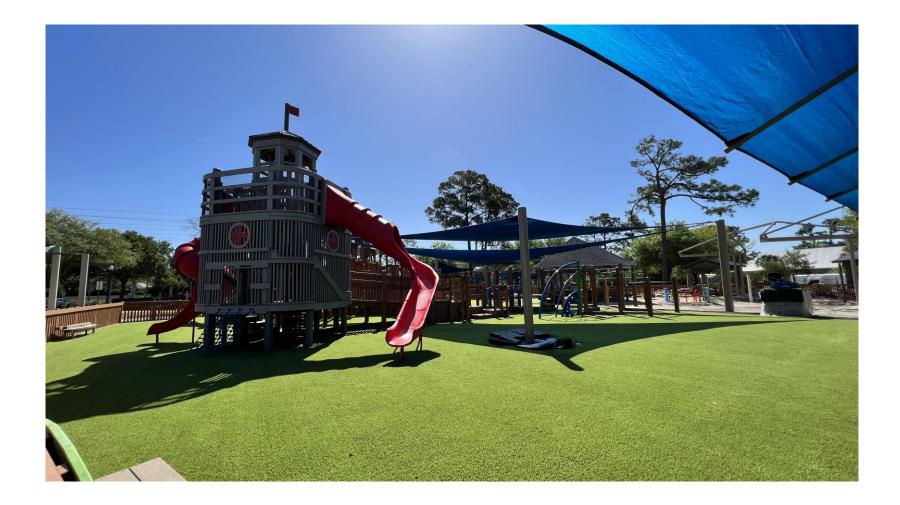

## Sunshine Playground

Jacksonville Beach Community Redevelopment Agency

Sunciance

#### New Slide Additions and Castle Theme

**BEFORE:** 





#### Tot Area Entrance:

#### **BEFORE:**





### Aerial Shot: Showing the Increased Footprint

#### **BEFORE:**





#### Entrance: The Mermaid Arch Well Preserved!

**BEFORE:** 





#### View from the top of the castle structure



#### Wide angle view of the lifeguard structure















# Double wheelchair accessible width into castle



#### Interactive Play Features



### Lifeguard Tower



#### GRAND REOPENING! April 15, 2022







# Ribbon Cutting, Mayor and CRA Chair Cutting the Ribbon