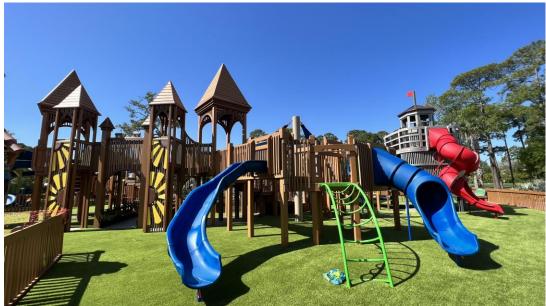

## Sunshine Playground

Jacksonville Beach Community Redevelopment Agency

Sunciance

#### New Slide Additions and Castle Theme

**BEFORE:** 





#### Tot Area Entrance:

#### **BEFORE:**





### Aerial Shot: Showing the Increased Footprint

#### **BEFORE:**





#### Entrance: The Mermaid Arch Well Preserved!

**BEFORE:** 





#### View from the top of the castle structure



#### Wide angle view of the lifeguard structure















# Double wheelchair accessible width into castle



#### Interactive Play Features



### Lifeguard Tower



#### GRAND REOPENING! April 15, 2022







# Ribbon Cutting, Mayor and CRA Chair Cutting the Ribbon