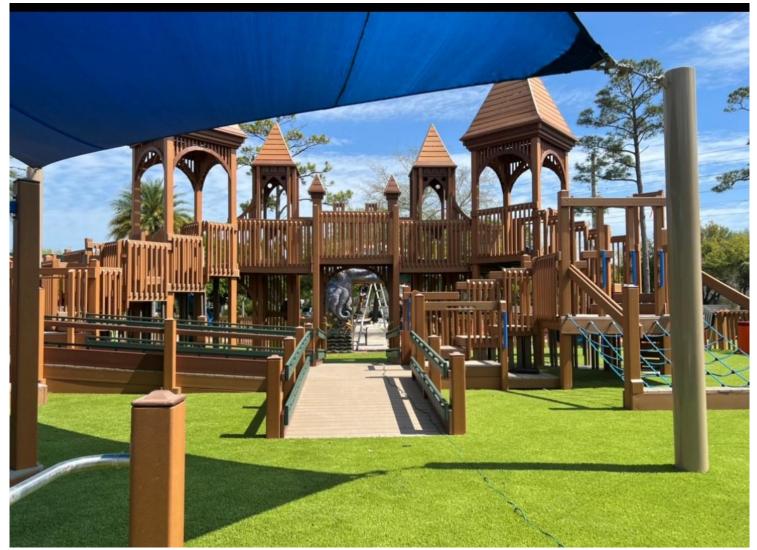

### Aerial Shot: Showing the Increased Footprint

#### View from the top of the castle structure