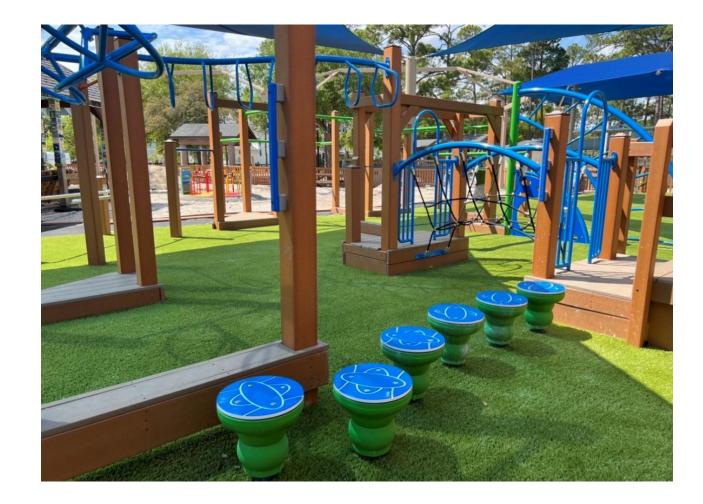

## Sunshine Playground

Jacksonville Beach Community Redevelopment Agency

Sunciance

#### New Slide Additions and Castle Theme

**BEFORE:** 





#### Tot Area Entrance:

#### **BEFORE:**





### Aerial Shot: Showing the Increased Footprint

#### **BEFORE:**





#### Entrance: The Mermaid Arch Well Preserved!

**BEFORE:** 





#### View from the top of the castle structure



#### Wide angle view of the lifeguard structure















# Double wheelchair accessible width into castle



#### Interactive Play Features



### Lifeguard Tower



#### GRAND REOPENING! April 15, 2022







# Ribbon Cutting, Mayor and CRA Chair Cutting the Ribbon