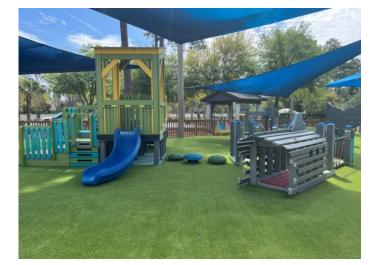

## Sunshine Playground

Jacksonville Beach Community Redevelopment Agency

Sunciance

#### New Slide Additions and Castle Theme

**BEFORE:** 





#### Tot Area Entrance:

#### **BEFORE:**





### Aerial Shot: Showing the Increased Footprint

#### **BEFORE:**





#### Entrance: The Mermaid Arch Well Preserved!

**BEFORE:** 





#### View from the top of the castle structure



#### Wide angle view of the lifeguard structure















# Double wheelchair accessible width into castle



#### Interactive Play Features



### Lifeguard Tower



#### GRAND REOPENING! April 15, 2022







# Ribbon Cutting, Mayor and CRA Chair Cutting the Ribbon