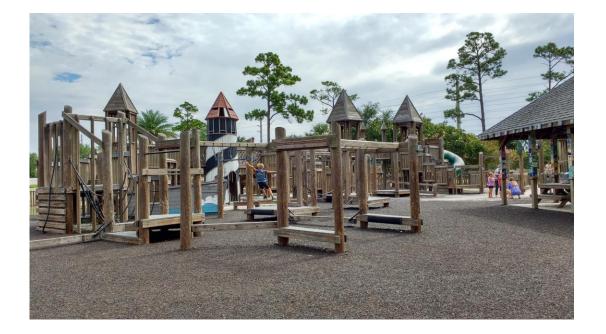

## Sunshine Playground

Jacksonville Beach Community Redevelopment Agency

Sunciance

#### New Slide Additions and Castle Theme

**BEFORE:** 





#### Tot Area Entrance:

#### **BEFORE:**





### Aerial Shot: Showing the Increased Footprint

#### **BEFORE:**





#### Entrance: The Mermaid Arch Well Preserved!

**BEFORE:** 





#### View from the top of the castle structure



#### Wide angle view of the lifeguard structure















# Double wheelchair accessible width into castle



#### Interactive Play Features



### Lifeguard Tower



#### GRAND REOPENING! April 15, 2022







# Ribbon Cutting, Mayor and CRA Chair Cutting the Ribbon