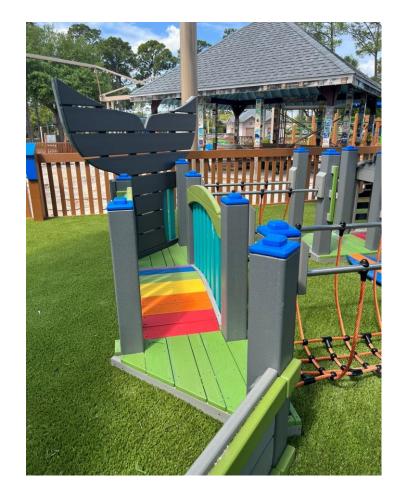

## Sunshine Playground

Jacksonville Beach Community Redevelopment Agency

Sunciance

#### New Slide Additions and Castle Theme

**BEFORE:** 





#### Tot Area Entrance:

#### **BEFORE:**





### Aerial Shot: Showing the Increased Footprint

#### **BEFORE:**





#### Entrance: The Mermaid Arch Well Preserved!

**BEFORE:** 





#### View from the top of the castle structure



#### Wide angle view of the lifeguard structure















# Double wheelchair accessible width into castle



#### Interactive Play Features



### Lifeguard Tower



#### GRAND REOPENING! April 15, 2022







# Ribbon Cutting, Mayor and CRA Chair Cutting the Ribbon