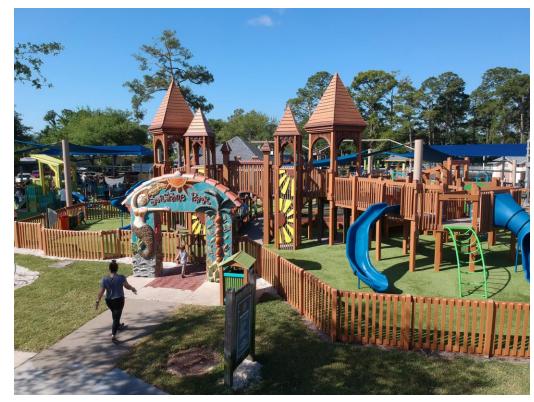

## Sunshine Playground

Jacksonville Beach Community Redevelopment Agency

Sunciance

#### New Slide Additions and Castle Theme

**BEFORE:** 





#### Tot Area Entrance:

#### **BEFORE:**





### Aerial Shot: Showing the Increased Footprint

#### **BEFORE:**





#### Entrance: The Mermaid Arch Well Preserved!

**BEFORE:** 





#### View from the top of the castle structure



#### Wide angle view of the lifeguard structure















# Double wheelchair accessible width into castle



#### Interactive Play Features



### Lifeguard Tower



#### GRAND REOPENING! April 15, 2022







# Ribbon Cutting, Mayor and CRA Chair Cutting the Ribbon