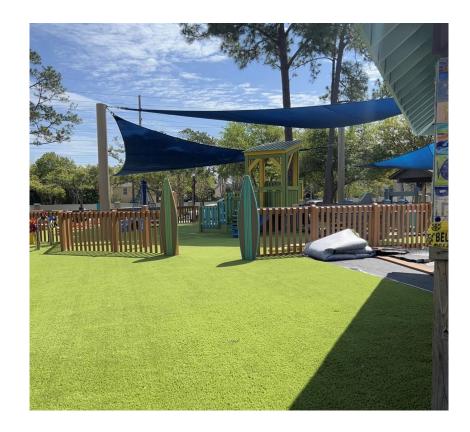

## Sunshine Playground

Jacksonville Beach Community Redevelopment Agency

Sunciance

#### New Slide Additions and Castle Theme

**BEFORE:** 





#### Tot Area Entrance:

#### **BEFORE:**





### Aerial Shot: Showing the Increased Footprint

#### **BEFORE:**





#### Entrance: The Mermaid Arch Well Preserved!

**BEFORE:** 





#### View from the top of the castle structure



#### Wide angle view of the lifeguard structure















# Double wheelchair accessible width into castle



#### Interactive Play Features



### Lifeguard Tower



#### GRAND REOPENING! April 15, 2022







# Ribbon Cutting, Mayor and CRA Chair Cutting the Ribbon