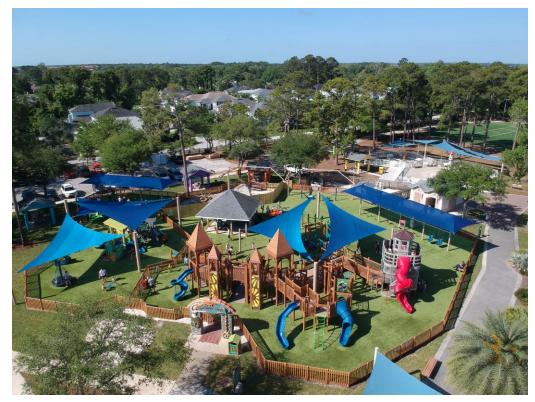

## Sunshine Playground

Jacksonville Beach Community Redevelopment Agency

Sunciance

#### New Slide Additions and Castle Theme

**BEFORE:** 





#### Tot Area Entrance:

#### **BEFORE:**





### Aerial Shot: Showing the Increased Footprint

#### **BEFORE:**





#### Entrance: The Mermaid Arch Well Preserved!

**BEFORE:** 





#### View from the top of the castle structure



#### Wide angle view of the lifeguard structure















# Double wheelchair accessible width into castle



#### Interactive Play Features



### Lifeguard Tower



#### GRAND REOPENING! April 15, 2022







# Ribbon Cutting, Mayor and CRA Chair Cutting the Ribbon