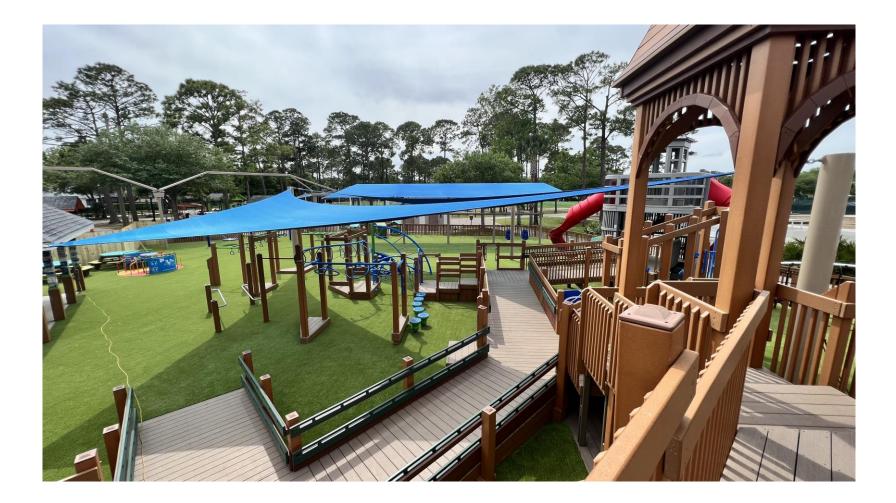

## Sunshine Playground

Jacksonville Beach Community Redevelopment Agency

Sunciance

#### New Slide Additions and Castle Theme

**BEFORE:** 





#### Tot Area Entrance:

#### **BEFORE:**





### Aerial Shot: Showing the Increased Footprint

#### **BEFORE:**





#### Entrance: The Mermaid Arch Well Preserved!

**BEFORE:** 





#### View from the top of the castle structure



#### Wide angle view of the lifeguard structure















# Double wheelchair accessible width into castle



#### Interactive Play Features



### Lifeguard Tower



#### GRAND REOPENING! April 15, 2022







# Ribbon Cutting, Mayor and CRA Chair Cutting the Ribbon