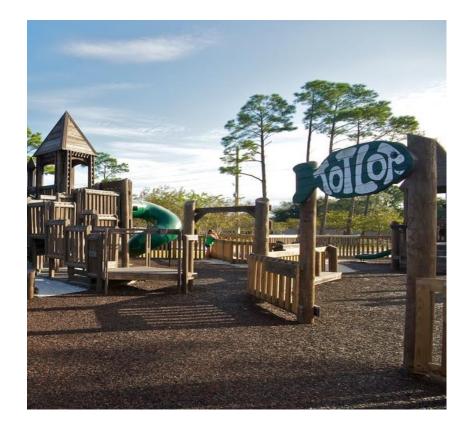

## Sunshine Playground

Jacksonville Beach Community Redevelopment Agency

Sunciance

#### New Slide Additions and Castle Theme

**BEFORE:** 





#### Tot Area Entrance:

#### **BEFORE:**





### Aerial Shot: Showing the Increased Footprint

#### **BEFORE:**





#### Entrance: The Mermaid Arch Well Preserved!

**BEFORE:** 





#### View from the top of the castle structure



#### Wide angle view of the lifeguard structure















# Double wheelchair accessible width into castle



#### Interactive Play Features



### Lifeguard Tower



#### GRAND REOPENING! April 15, 2022







# Ribbon Cutting, Mayor and CRA Chair Cutting the Ribbon