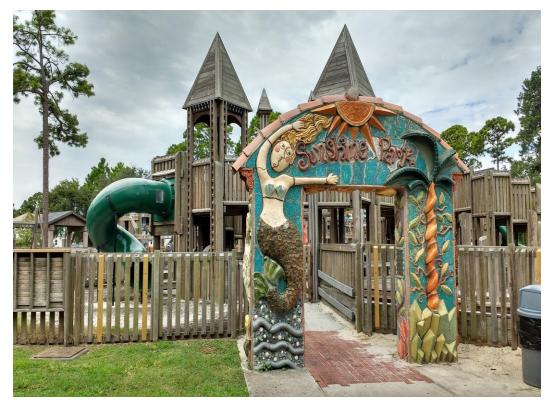

## Sunshine Playground

Jacksonville Beach Community Redevelopment Agency

Sunciance

#### New Slide Additions and Castle Theme

**BEFORE:** 





#### Tot Area Entrance:

#### **BEFORE:**





### Aerial Shot: Showing the Increased Footprint

#### **BEFORE:**





#### Entrance: The Mermaid Arch Well Preserved!

**BEFORE:** 





#### View from the top of the castle structure



#### Wide angle view of the lifeguard structure















# Double wheelchair accessible width into castle



#### Interactive Play Features



### Lifeguard Tower



#### GRAND REOPENING! April 15, 2022







# Ribbon Cutting, Mayor and CRA Chair Cutting the Ribbon