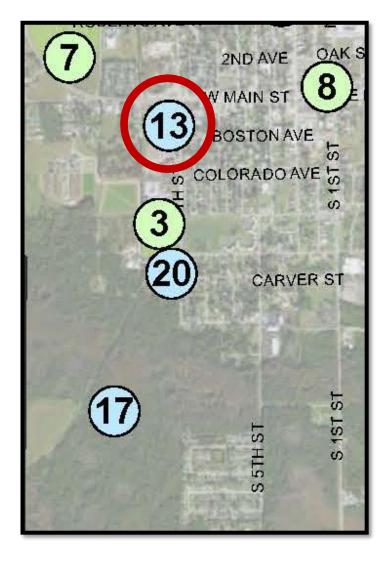

# Economic Development

Identified as a key redevelopment opportunity in the Plan, this CRA owned property is now being negotiated for disposition for development planned to include a clinic that will provide needed health care services, create high paying jobs, and generate secondary economic impact on surrounding businesses along the adjacent Main Street corridor as part of a larger \$25 million project.