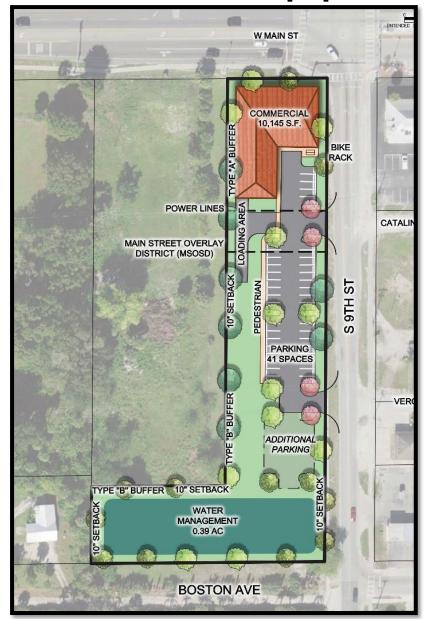

# **CRA Parcel Opportunity**

# Economic Development

Identified as a key redevelopment opportunity in the Plan, this CRA owned property is now being negotiated for disposition for development planned to include a clinic that will provide needed health care services, create high paying jobs, and generate secondary economic impact on surrounding businesses along the adjacent Main Street corridor as part of a larger \$25 million project.

### IMMOKALEE COMMUNITY CAMPUS CONCEPT

### IMPORTANT POINTS

### PROPOSAL:

- CATHOLIC CHARITIES (CCDOV) WILL PURCHASE THE CRA PARCEL AT MARKET VALUE
- CCDOV WILL SELL PROPERTY BACK TO CRA IF NO DEVELOPMENT TAKES PLACE IN 3 YEARS.
- CCDOV HAS EXPERIENCE DEVELOPING PROJECTS OF THIS SIZE AND SCALE

### **BENEFITS:**

- LOW RISK AND HIGH GAIN
  - \$25 MILLION DOLLAR PROJECT TO BENEFIT THE COMMUNITY WHEN PHASE I AND II COMPLETED.
  - COMMUNITY WIDE NEEDS MET MEETING SPACE, GREEN SPACE, URGENT CARE, CLASSROOMS
  - SAME TIMELINE OTHER DEVELOPERS WOULD NEED IF CRA PROPERTY CONVEYED FOR OTHER PURPOSES
  - PHASE II WOULD SUPPORT CRA PRIORITIES AS WELL NEWCOMMERICAL RETAIL SPACE AND BUSINESS INCUBATOR