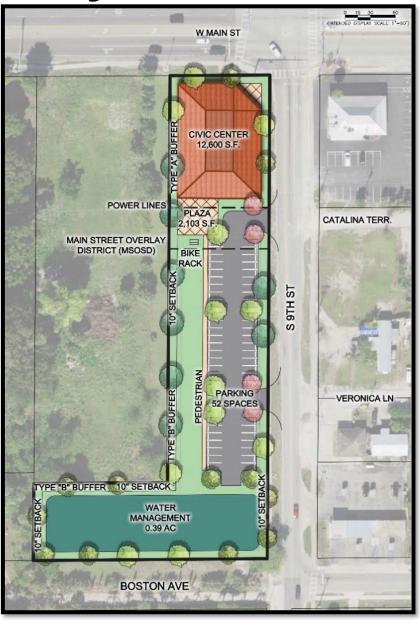

# **CRA Parcel Opportunity**

# Economic Development

Identified as a key redevelopment opportunity in the Plan, this CRA owned property is now being negotiated for disposition for development planned to include a clinic that will provide needed health care services, create high paying jobs, and generate secondary economic impact on surrounding businesses along the adjacent Main Street corridor as part of a larger \$25 million project.

### IMMOKALEE COMMUNITY CAMPUS CONCEPT

### IMPORTANT POINTS

### PROPOSAL:

- CATHOLIC CHARITIES (CCDOV) WILL PURCHASE THE CRA PARCEL AT MARKET VALUE
- CCDOV WILL SELL PROPERTY BACK TO CRA IF NO DEVELOPMENT TAKES PLACE IN 3 YEARS.
- CCDOV HAS EXPERIENCE DEVELOPING PROJECTS OF THIS SIZE AND SCALE

### **BENEFITS:**

- LOW RISK AND HIGH GAIN
  - \$25 MILLION DOLLAR PROJECT TO BENEFIT THE COMMUNITY WHEN PHASE I AND II COMPLETED.
  - COMMUNITY WIDE NEEDS MET MEETING SPACE, GREEN SPACE, URGENT CARE, CLASSROOMS
  - SAME TIMELINE OTHER DEVELOPERS WOULD NEED IF CRA PROPERTY CONVEYED FOR OTHER PURPOSES
  - PHASE II WOULD SUPPORT CRA PRIORITIES AS WELL NEWCOMMERICAL RETAIL SPACE AND BUSINESS INCUBATOR