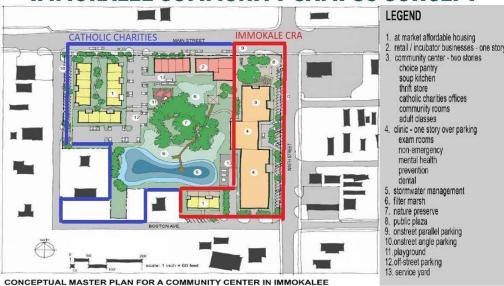

# **CRA Parcel Opportunity**

# Economic Development

Identified as a key redevelopment opportunity in the Plan, this CRA owned property is now being negotiated for disposition for development planned to include a clinic that will provide needed health care services, create high paying jobs, and generate secondary economic impact on surrounding businesses along the adjacent Main Street corridor as part of a larger \$25 million project.

### IMMOKALEE COMMUNITY CAMPUS CONCEPT

### IMPORTANT POINTS