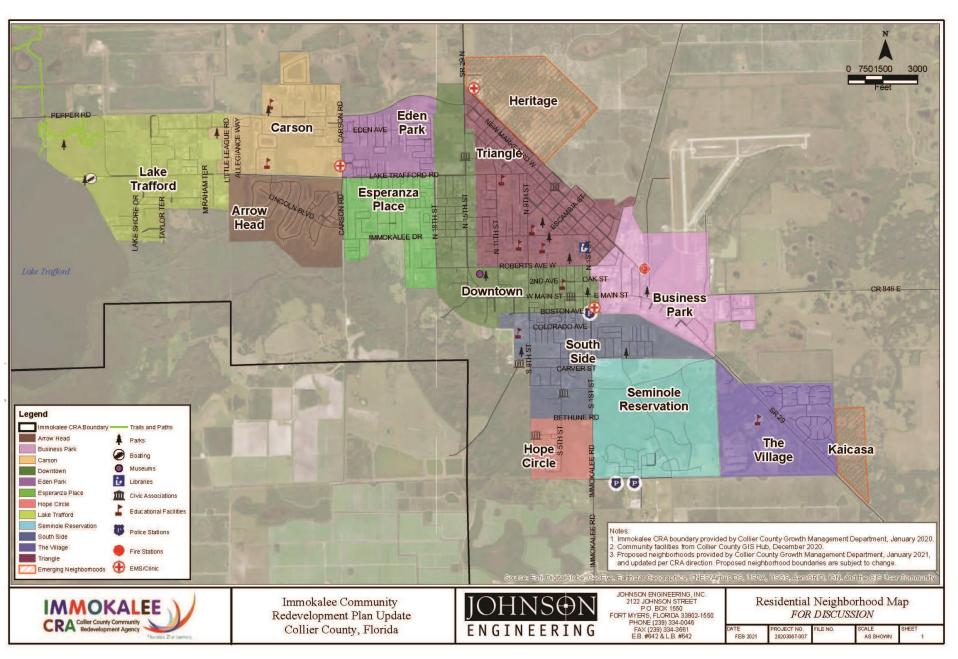

### Social Assets

Social equity and improved sense of belonging for all community members was a successful outcome of the Neighborhood Mapping exercise completed during the planning process.