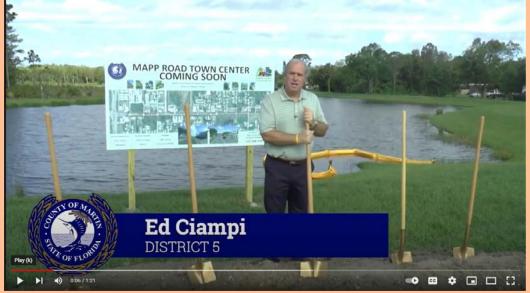

#### INNOVATION

→ Virtual Groundbreaking; Complete Streets; Creation of a Town Center

Making new spaces!

20-foot-wide sidewalk in front of the future Palm City Park and Patio

Virtual Groundbreaking