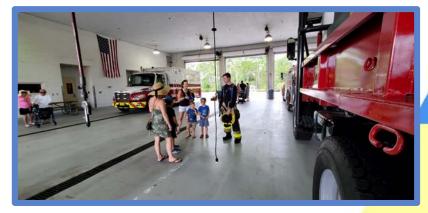

#### PROBLEM SOLVING — Fire Station; Driveways; GeoPave; Pervious Parking

No on street parking (wet or dry!)

140 new, pervious, on street spaces

Part of the Community

Less driveways, enhanced pedestrian safety