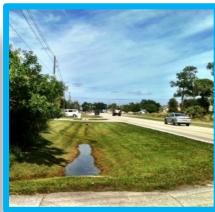

#### PROBLEM SOLVING — Fire Station; Driveways; GeoPave; Pervious Parking

No on street parking (wet or dry!)

140 new, pervious, on street spaces

Part of the Community

Less driveways, enhanced pedestrian safety