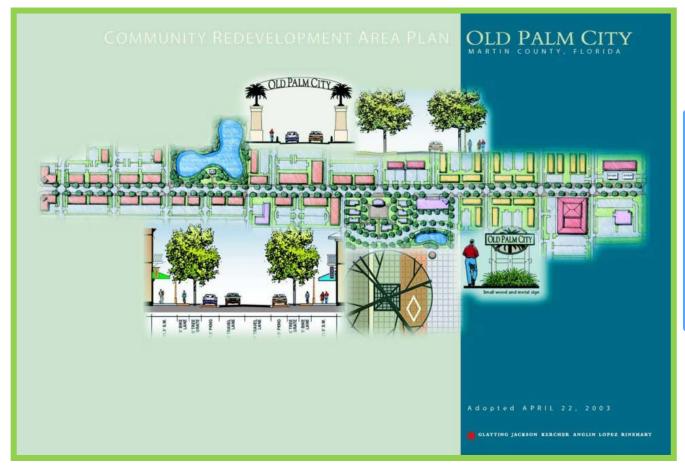

# MAPP ROAD TOWN CENTER

Florida Redevelopment Association 2022 "Best Book" Award Capital Project/Infrastructure



## THE VISION









### THE LOCATION









#### INNOVATION

→ Virtual Groundbreaking; Complete Streets; Creation of a Town Center

Making new spaces!







20-foot-wide sidewalk in front of the future Palm City Park and Patio



Virtual Groundbreaking





#### COMMUNITY IMPACT → Infill Development; New Business/Residential/Retail; Ribbon Cutting



Façade and landscape refresh



Ribbon Cutting Event





Shark Shak Ice Cream

Rocky's Sub Shop



The Martin Apartments





#### **DESIGN** Engineering; Creating New Spaces; Cultural Assets





Drainage infrastructure redesigned





Residential parking lot before and after



Placemaking – Banners, Mural, Box Wrapping









#### PROBLEM SOLVING — Fire Station; Driveways; GeoPave; Pervious Parking



No on street parking (wet or dry!)



140 new