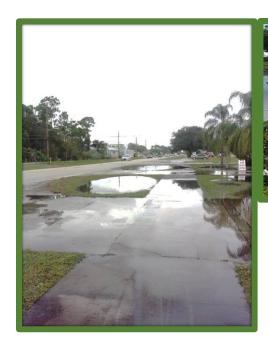

#### PROBLEM SOLVING — Fire Station; Driveways; GeoPave; Pervious Parking

No on street parking (wet or dry!)

140 new, pervious, on street spaces

Part of the Community

Less driveways, enhanced pedestrian safety