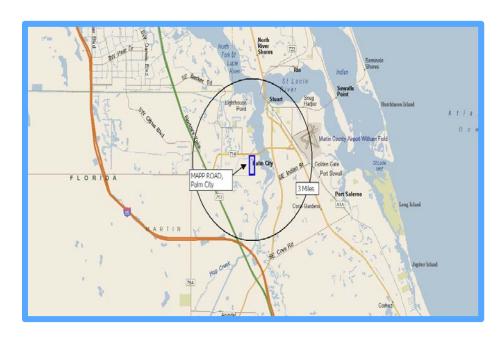

# MAPP ROAD TOWN CENTER

Florida Redevelopment Association 2022 "Best Book" Award Capital Project/Infrastructure



## THE VISION









### THE LOCATION









#### INNOVATION

→ Virtual Groundbreaking; Complete Streets; Creation of a Town Center

Making new spaces!







20-foot-wide sidewalk in front of the future Palm City Park and Patio



Virtual Groundbreaking





#### COMMUNITY IMPACT → Infill Development; New Business/Residential/Retail; Ribbon Cutting



Façade and landscape refresh



Ribbon Cutting Event





Shark Shak Ice Cream

Rocky's Sub Shop



The Martin Apartments





#### **DESIGN** Engineering; Creating New Spaces; Cultural Assets





Drainage infrastructure redesigned





Residential parking lot before and after



Placemaking – Banners, Mural, Box Wrapping









#### PROBLEM SOLVING — Fire Station; Driveways; GeoPave; Pervious Parking



No on street parking (wet or dry!)



140 new, pervious, on street spac