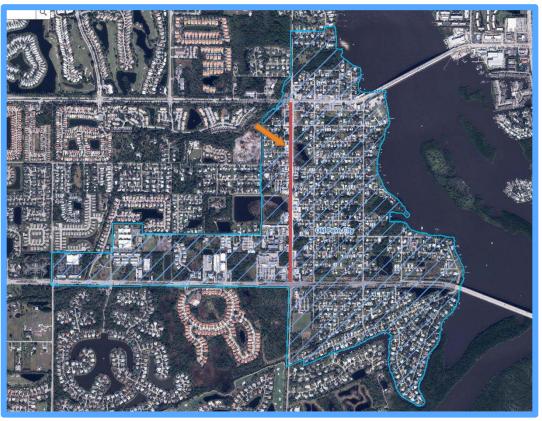

# MAPP ROAD TOWN CENTER

Florida Redevelopment Association 2022 "Best Book" Award Capital Project/Infrastructure



## THE VISION









### THE LOCATION









#### INNOVATION

→ Virtual Groundbreaking; Complete Streets; Creation of a Town Center

Making new spaces!







20-foot-wide sidewalk in front of the future Palm City Park and Patio



Virtual Groundbreaking





#### COMMUNITY IMPACT → Infill Development; New Business/Residential/Retail; Ribbon Cutting



Façade and landscape refresh



Ribbon Cutting Event





Shark Shak Ice Cream

Rocky's Sub Shop



The Martin Apartments





#### **DESIGN** Engineering; Creating New Spaces; Cultural Assets





Drainage infrastructure redesigned





Residential parking lot before and after



Placemaking – Banners, Mural, Box Wrapping









#### PROBLEM SOLVING — Fire Station; Driveways; GeoPave; Pervious Parking



No on street parking (wet or dry!)



140 new, pervious, on street spaces