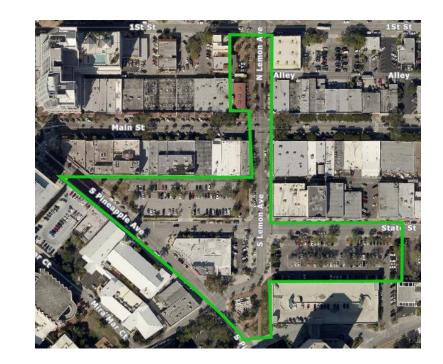

#### 2004 – 2016 Aerial Shot

Top Left: 2004

Top Right: 2007

Bottom Left: 2013

Bottom Right: 2016