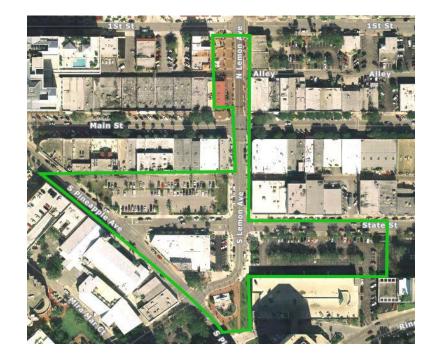

#### 2004 – 2016 Aerial Shot

Top Left: 2004

Top Right: 2007

Bottom Left: 2013

Bottom Right: 2016