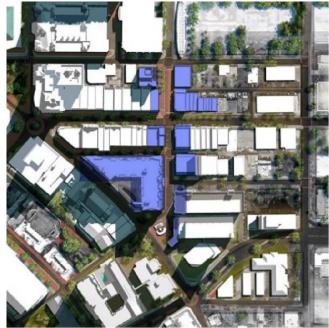

## **Aerial Shot**

Site area master plan.

# Plans

Site rendering of initial master plan.