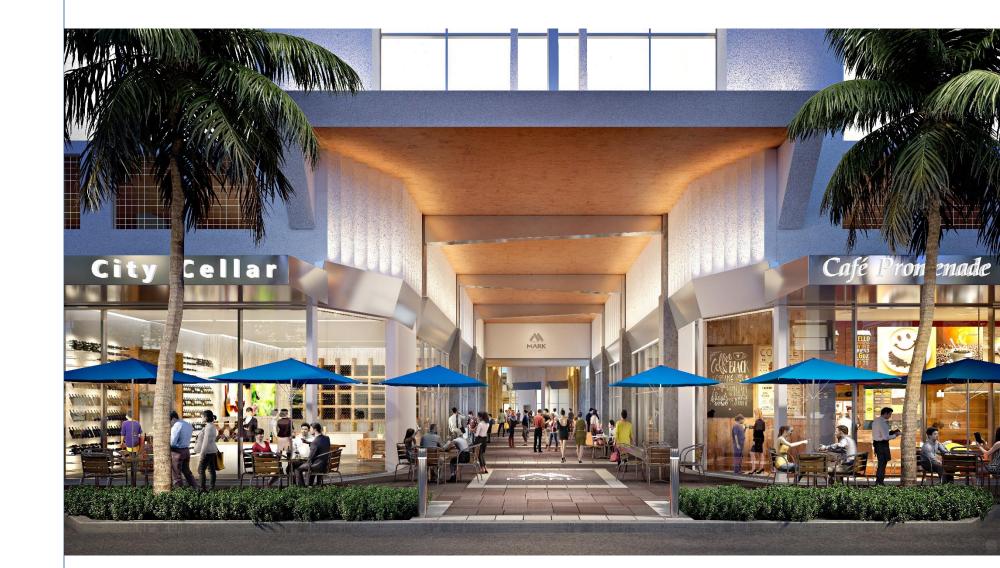

## Pineapple Square

The pedestrian breezeway rendering of final master plan.



## **Aerial Shot**

Site area master plan.



# Plans

Site rendering of initial master plan.



#### 2004 – 2016 Aerial Shot

Top Left: 2004

Top Right: 2007

Bottom Left: 2013

Bottom Right: 2016









#### 2018 – 2021 Aerial Shot

Top Left: 2018

Top Right: 2019

Bottom Row: 2021







#### Promenade

Artist renderings at the base of the building that features the promenade streetscape.

Completed project at the base of the building that features the promenade streetscape.





#### XXXX

Top Image: Street life

#### Bottom Left: Paul Thorpe Park

Bottom Right: Pineapple Square Site Rendering of Final Master Plan







## The Mark's Pool Deck

Elevated pool, plaza level Renderings (Left) Completed project (Right)



# The Mark's Pool Deck

Elevated pool, plaza level Renderings (L