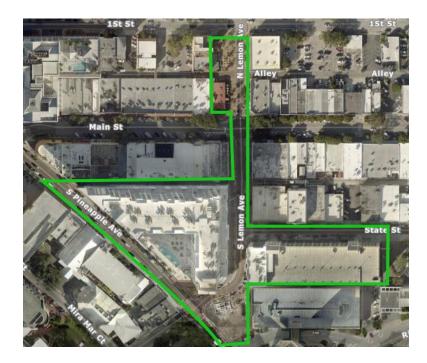

# Plans

Site rendering of initial master plan.

#### Bottom Left: Paul Thorpe Park

Bottom Right: Pineapple Square Site Rendering of Final Master Plan