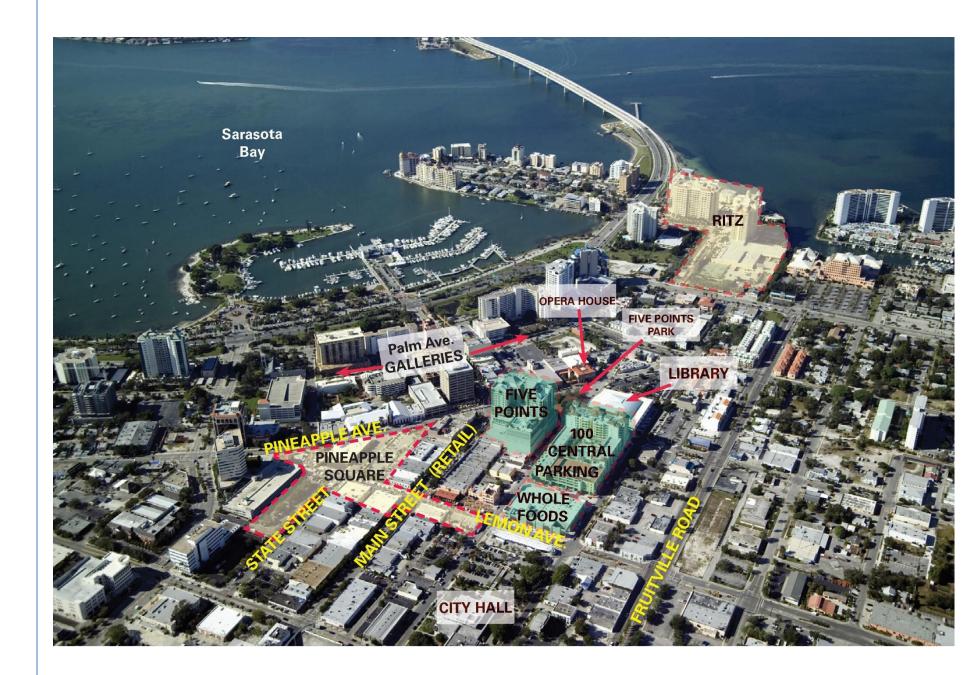

## Pineapple Square

The pedestrian breezeway rendering of final master plan.



## **Aerial Shot**

Site area master plan.



# Plans

Site rendering of initial master plan.



#### 2004 – 2016 Aerial Shot

Top Left: 2004

Top Right: 2007

Bottom Left: 2013

Bottom Right: 2016









#### 2018 – 2021 Aerial Shot

Top Left: 2018

Top Right: 2019

Bottom Row: 2021







#### Promenade

Artist renderings at the base of the building that features the promenade streetscape.

Completed project at the base of the building that features the promenade streetscape.





#### XXXX

Top Image: Street life

#### Bottom Left: Paul Thorpe Park

Bottom Right: Pineapple Square Site Rendering of Final Master Plan







## The Mark's Pool Deck

Elevated pool, plaza level Renderings (Left) Completed project (Right)



# The Mark's Pool Deck

Elevated pool, plaza level Renderings (Left) Completed project (Right)