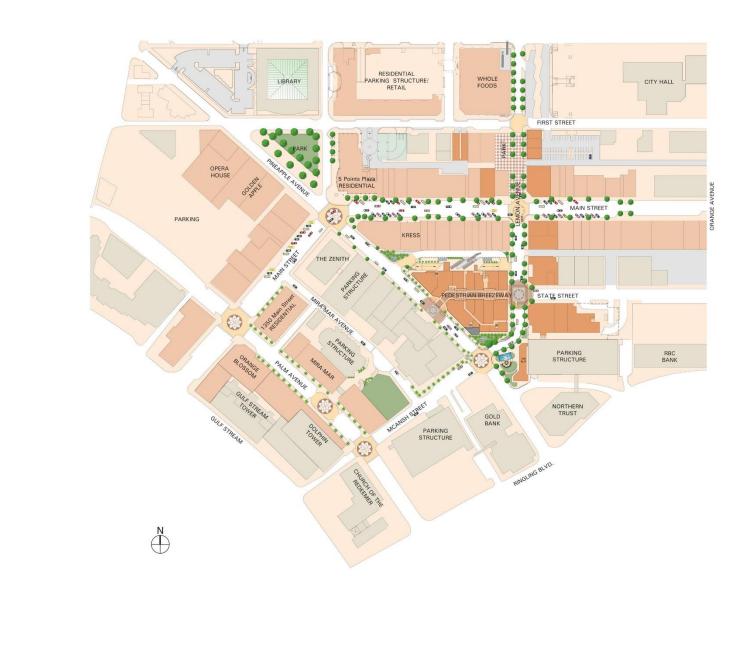

## Pineapple Square

The pedestrian breezeway rendering of final master plan.



## **Aerial Shot**

Site area master plan.



# Plans

Site rendering of initial master plan.



#### 2004 – 2016 Aerial Shot

Top Left: 2004

Top Right: 2007

Bottom Left: 2013

Bottom Right: 2016









#### 2018 – 2021 Aerial Shot

Top Left: 2018

Top Right: 2019

Bottom Row: 2021







#### Promenade

Artist renderings at the base of the building that features the promenade streetscape.

Completed project at the base of the building that features the promenade streetscape.





#### XXXX

Top Image: Street life

#### Bottom Left: Paul Thorpe Park

Bottom Right: Pineapple Square Site Rendering of Final Master Plan







## The Mark's Pool Deck

Elevated pool, plaza level Renderings (Left) Completed project (Right)



# The Mark's Pool Deck

Elevated pool, plaza level Renderings (Left) Completed project (Right)