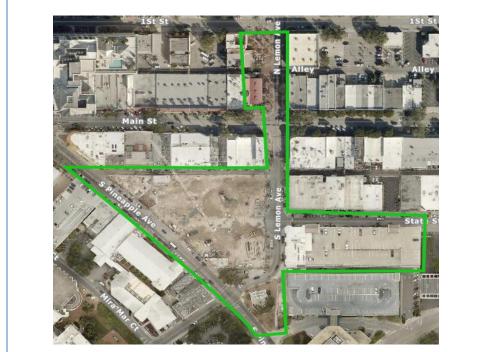

## Pineapple Square

The pedestrian breezeway rendering of final master plan.



## **Aerial Shot**

Site area master plan.



# Plans

Site rendering of initial master plan.



#### 2004 – 2016 Aerial Shot

Top Left: 2004

Top Right: 2007

Bottom Left: 2013

Bottom Right: 2016









#### 2018 – 2021 Aerial Shot

Top Left: 2018

Top Right: 2019

Bottom Row: 2021







#### Promenade

Artist renderings at the base of the building that features the promenade streetscape.

Completed project at the base of the building that features the promenade streetscape.





#### XXXX

Top Image: Street life

#### Bottom Left: Paul Thorpe Park

Bottom Right: Pineapple Square Site Rendering of Final Master Plan







## The Mark's Pool Deck

Elevated pool, plaza level Renderings (Left) Completed project (Right)



# The Mark's Pool Deck

Elevated pool, plaza level Renderings (Left) Completed project (Right)