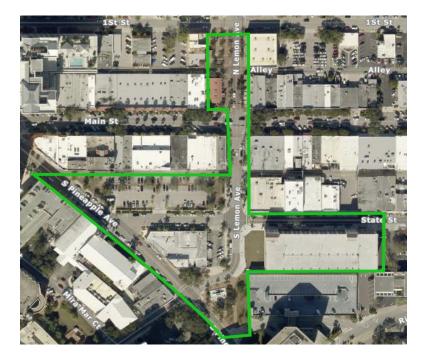

## Pineapple Square

The pedestrian breezeway rendering of final master plan.



## **Aerial Shot**

Site area master plan.



# Plans

Site rendering of initial master plan.



#### 2004 – 2016 Aerial Shot

Top Left: 2004

Top Right: 2007

Bottom Left: 2013

Bottom Right: 2016









#### 2018 – 2021 Aerial Shot

Top Left: 2018

Top Right: 2019

Bottom Row: 2021







#### Promenade

Artist renderings at the base of the building that features the promenade streetscape.

Completed project at the base of the building that features the promenade streetscape.





#### XXXX

Top Image: Street life

#### Bottom Left: Paul Thorpe Park

Bottom Right: Pineapple Square Site Rendering of Final Master Plan







## The Mark's Pool Deck

Elevated pool, plaza level Renderings (Left) Completed project (Right)



# The Mark's Pool Deck

Elevated pool, plaza level Renderings (Left) Completed project (Right)