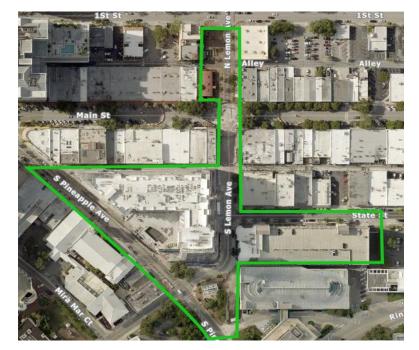

## **Aerial Shot**

Site area master plan.

#### 2004 – 2016 Aerial Shot

Top Left: 2004

Top Right: 2007

Bottom Left: 2013

Bottom Right: 2016