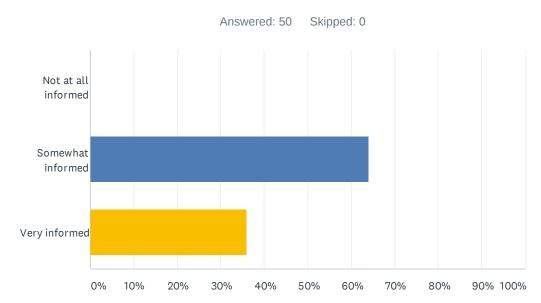

## Q8 How informed are you about the various federal, state, and local government resources that are available to assist businesses with the impact of the COVID-19 pandemic?

| ANSWER CHOICES      | RESPONSES |    |
|---------------------|-----------|----|
| Not at all informed | 0.00%     | 0  |
| Somewhat informed   | 64.00%    | 32 |
| Very informed       | 36.00%    | 18 |
| TOTAL               |           | 50 |