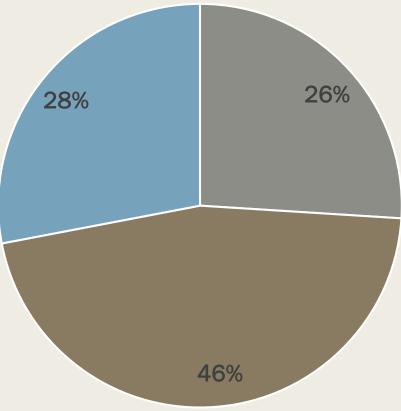

| ANSWER CHOICES | RESPONSES |
|----------------|-----------|
| Food/Beverage  | 26.00% 13 |
| Service        | 46.00% 23 |
| Retail         | 28.00% 14 |
| Art/Craft      | 0.00% 0   |
| TOTAL          | 50        |