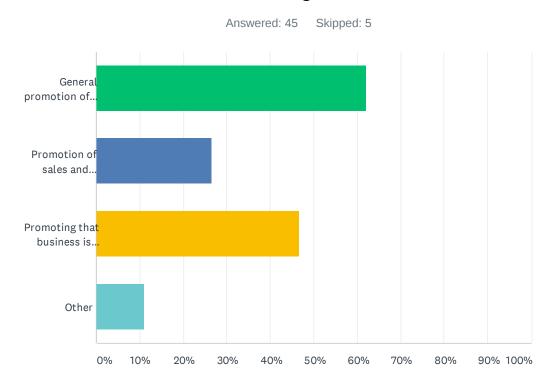

## Q11 What type of marketing and promotion would be beneficial to your business right now?

| ANSWER CHOICES                        | RESPONSES |    |
|---------------------------------------|-----------|----|
| General promotion of business         | 62.22%    | 28 |
| Promotion of sales and special offers | 26.67%    | 12 |
| Promoting that business is open       | 46.67%    | 21 |
| Other                                 | 11.11%    | 5  |
| Total Respondents: 45                 |           |    |