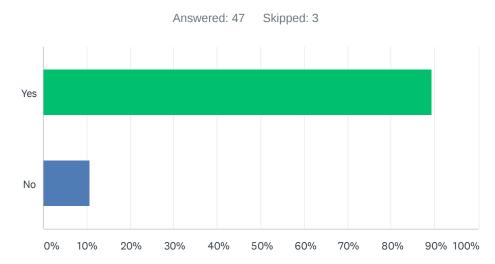

## Q12 Would you like for your business to be included in any upcoming marketing or special campaigns that are conducted by the CRA?

| ANSWER CHOICES        | RESPONSES |    |
|-----------------------|-----------|----|
| Yes                   | 89.36%    | 42 |
| No                    | 10.64%    | 5  |
| Total Respondents: 47 |           |    |