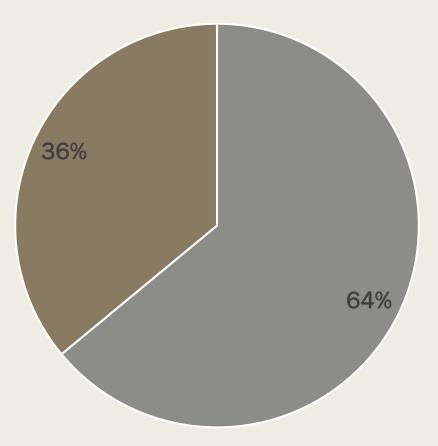

#### Q3 Is your business currently open and operating?

| ANSWER CHOICES        | RESPONSES |    |
|-----------------------|-----------|----|
| Yes                   | 64.00%    | 32 |
| No                    | 36.00%    | 18 |
| Total Respondents: 50 |           |    |