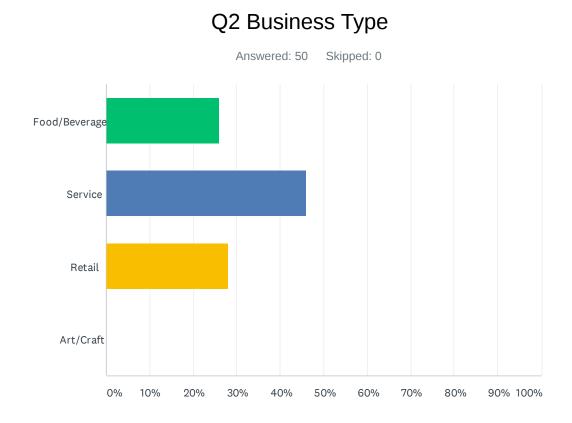

| ANSWER CHOICES | RESPONSES |
|----------------|-----------|
| Food/Beverage  | 26.00% 13 |
| Service        | 46.00% 23 |
| Retail         | 28.00% 14 |
| Art/Craft      | 0.00% 0   |
| TOTAL          | 50        |