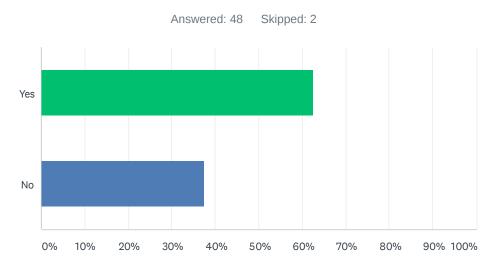

#### Q4 Have your business hours changed?

| ANSWER CHOICES        | RESPONSES |    |
|-----------------------|-----------|----|
| Yes                   | 62.50%    | 30 |
| No                    | 37.50%    | 18 |
| Total Respondents: 48 |           |    |