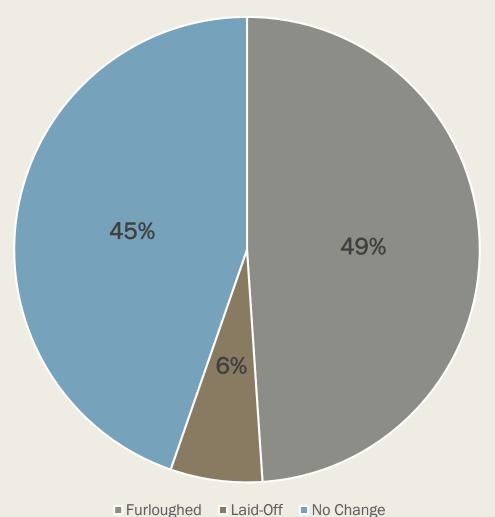

| ANSWER CHOICES   | RESPONSES |    |
|------------------|-----------|----|
| Yes - Furloughed | 46.00%    | 23 |
| Yes - Laid Off   | 12.00%    | 6  |
| No               | 42.00%    | 21 |
| TOTAL            |           | 50 |