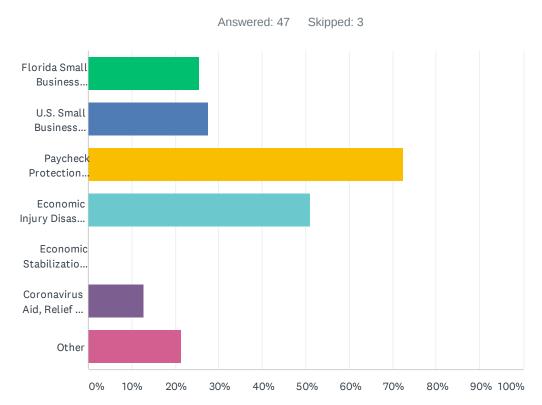

## Q9 Have you or do you plan to apply for any of the following types of assistance?

| ANSWER CHOICES                                                                      | RESPONSES | ;  |
|-------------------------------------------------------------------------------------|-----------|----|
| Florida Small Business Emergency Bridge Loan Program                                | 25.53%    | 12 |
| U.S. Small Business Administration (SBA) Loan                                       | 27.66%    | 13 |
| Paycheck Protection Program                                                         | 72.34%    | 34 |
| Economic Injury Disaster Loans (EIDL) & Emergency Grants                            | 51.06%    | 24 |
| Economic Stabilization Fund Loan                                                    | 0.00%     | 0  |
| Coronavirus Aid, Relief and Economic Security (CARES) Act (Reemployment Assistance) | 12.77%    | 6  |
| Other                                                                               | 21.28%    | 10 |
| Total Respondents: 47                                                               |           |    |