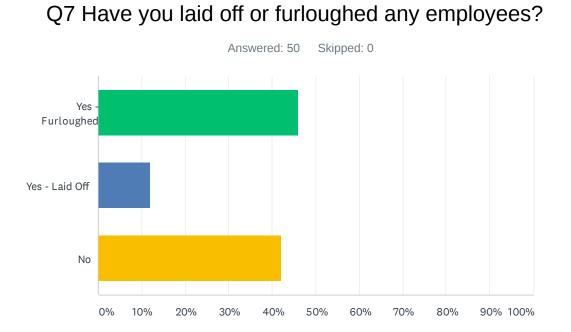

| ANSWER CHOICES   | RESPONSES |    |
|------------------|-----------|----|
| Yes - Furloughed | 46.00%    | 23 |
| Yes - Laid Off   | 12.00%    | 6  |
| No               | 42.00%    | 21 |
| TOTAL            |           | 50 |