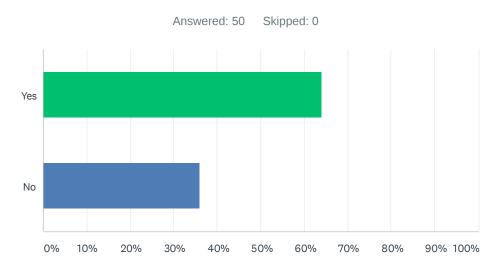

#### Q3 Is your business currently open and operating?

| ANSWER CHOICES        | RESPONSES |    |
|-----------------------|-----------|----|
| Yes                   | 64.00%    | 32 |
| No                    | 36.00%    | 18 |
| Total Respondents: 50 |           |    |