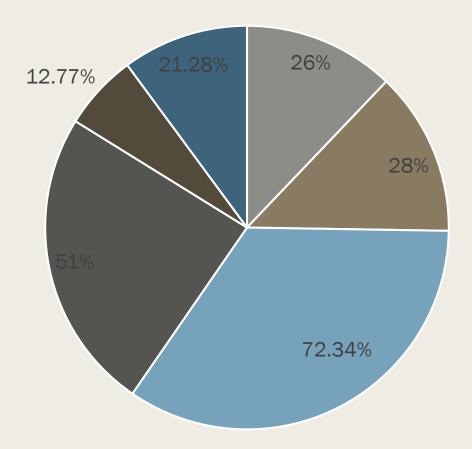

## Q9 Have you or do you plan to apply for any of the following types of assistance?

| ANSWER CHOICES                                                                      | RESPONSES | ;  |
|-------------------------------------------------------------------------------------|-----------|----|
| Florida Small Business Emergency Bridge Loan Program                                | 25.53%    | 12 |
| U.S. Small Business Administration (SBA) Loan                                       | 27.66%    | 13 |
| Paycheck Protection Program                                                         | 72.34%    | 34 |
| Economic Injury Disaster Loans (EIDL) & Emergency Grants                            | 51.06%    | 24 |
| Economic Stabilization Fund Loan                                                    | 0.00%     | 0  |
| Coronavirus Aid, Relief and Economic Security (CARES) Act (Reemployment Assistance) | 12.77%    | 6  |
| Other                                                                               | 21.28%    | 10 |
| Total Respondents: 47                                                               |           |    |