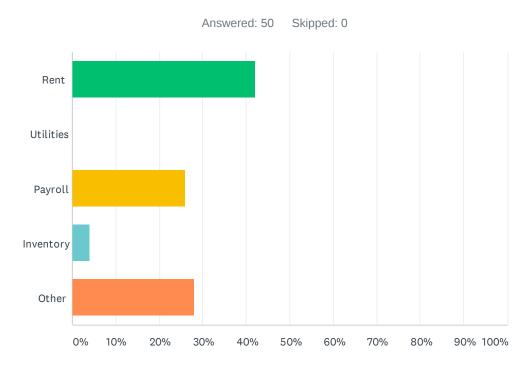

## Q10 What are your top three needs to sustain your business over the course of the next three months?

| ANSWER CHOICES | RESPONSES |    |
|----------------|-----------|----|
| Rent           | 42.00%    | 21 |
| Utilities      | 0.00%     | 0  |
| Payroll        | 26.00%    | 13 |
| Inventory      | 4.00%     | 2  |
| Other          | 28.00%    | 14 |
| TOTAL          |           | 50 |