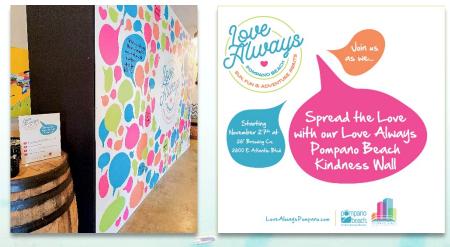

### Campaign Activation (November 28 – January 13)

In partnership with a local non-profit organization, C.A.K.E (Community and Kindness for Everyone), the Pompano Beach CRA set up a stand-alone interactive activation Love Always, Kindness Wall at 26° Brewing Co. The wall was 12' x 8' structure with the campaign logo in the center and bubbles surrounding it with the colors of the campaign. Some of the bubbles had written quotes of encouragement and kindness messages. Instructions, sharpies and sanitizing wipes were provided to the restaurant so that customers could write messages on the wall, take a picture and post it on social media using the hashtag #LoveAlwaysPompano to promote the campaign and website.