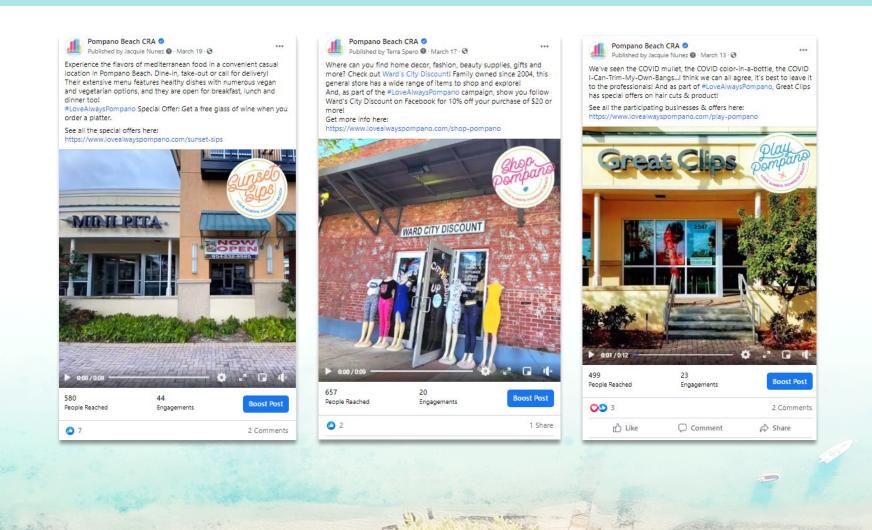

#### Social Media Campaign – Participating Businesses' Social Media Highlight (Facebook)

### Love Always, Pompano Beach Subcampaigns

The campaign has three sub campaigns:

- **Sunset Sips**: Showcasing promotions from local restaurants, berverage and dining specials, food pairings, tasting menus and takeout specials. These offers were available Monday-Thursday from 3-8 pm.
- Shop Pompano: Featuring retailer's specials, discounts, gift with purchase/ services offerings and loyalty cards.
- **Play Pompano:** Featuring activities from family-friendly outdoor adventures to relaxing spa experience including special discounts, membership packages, visitor promotions and free classes.