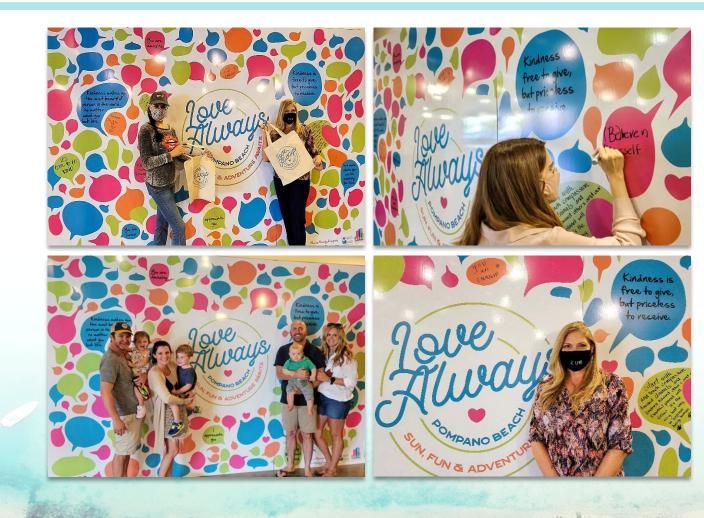

### Campaign Activation (November 28 – January 13)

In partnership with a local non-profit organization, C.A.K.E (Community and Kindness for Everyone), the Pompano Beach CRA set up a stand-alone interactive activation Love Always, Kindness Wall at 26° Brewing Co. The wall was 12' x 8' structure with the campaign logo in the center and bubbles surrounding it with the colors of the campaign. Some of the bubbles had written quotes of encouragement and kindness messages. Instructions, sharpies and sanitizing wipes were provided to the restaurant so that customers could write messages on the wall, take a picture and post it on social media using the hashtag #LoveAlwaysPompano to promote the campaign and website.