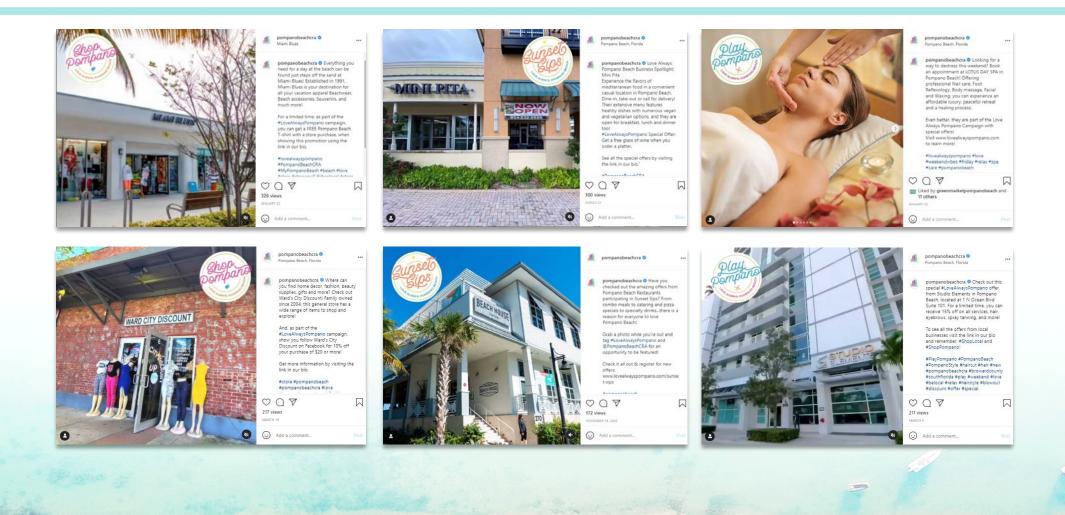

#### Social Media Campaign – Participating Businesses' Social Media Highlight (Instagram)

282

### Love Always, Pompano Beach Subcampaigns

The campaign has three sub campaigns:

- **Sunset Sips**: Showcasing promotions from local restaurants, berverage and dining specials, food pairings, tasting menus and takeout specials. These offers were available Monday-Thursday from 3-8 pm.
- Shop Pompano: Featuring retailer's specials, discounts, gift with purchase/ services offerings and loyalty cards.
- **Play Pompano:** Featuring activities from family-friendly outdoor adventures to relaxing spa experience including special discounts, membership packages, visitor promotions and free classes.