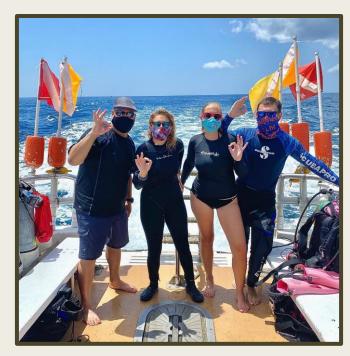

#### LOAN PROGRAM IMPACT

- \$1 Million total (two \$500,000 funding cycles) disbursed within six weeks
- Distributed to 101 small businesses including restaurants, retail, bakeries, professional offices, fitness centers, personal services, and marina businesses
- Preserved hundred of jobs in the community
- Protect prior public investments (commercial improvement and rent assistance grant programs)
- Provide local businesses one-on-one support from BBCRA staff

### LOAN PROGRAM SUCCESS

- Within a year of the program, 97 loans have been forgiven
- All but five of the participating businesses are thriving
- 14 business have opened since the pandemic, including six food establishments