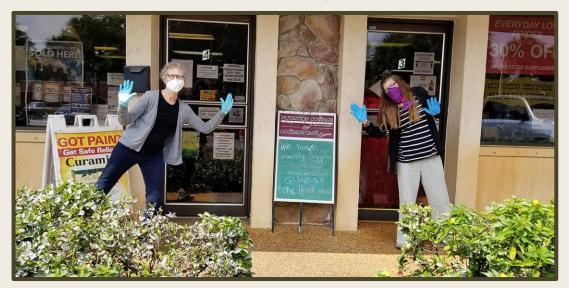

#### LOAN PROGRAM IMPACT

- \$1 Million total (two \$500,000 funding cycles) disbursed within six weeks
- Distributed to 101 small businesses including restaurants, retail, bakeries, professional offices, fitness centers, personal services, and marina businesses
- Preserved hundred of jobs in the community
- Protect prior public investments (commercial improvement and rent assistance grant programs)
- Provide local businesses one-on-one support from BBCRA staff

### LOAN PROGRAM SUCCESS

- Within a year of the program, 97 loans have been forgiven
- All but five of the participating businesses are thriving
- 14 business have opened since the pandemic, including six food establishments