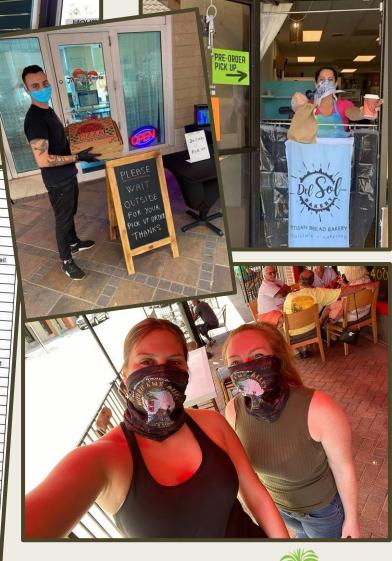

#### LOAN PROGRAM IMPACT

- \$1 Million total (two \$500,000 funding cycles) disbursed within six weeks
- Distributed to 101 small businesses including restaurants, retail, bakeries, professional offices, fitness centers, personal services, and marina businesses
- Preserved hundred of jobs in the community
- Protect prior public investments (commercial improvement and rent assistance grant programs)
- Provide local businesses one-on-one support from BBCRA staff