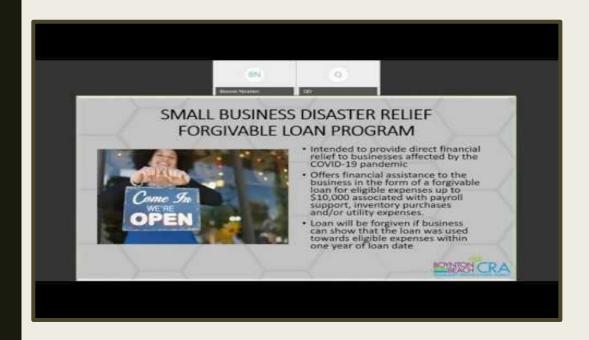

# SMALL BUSINESS DISASTER RELIEF FORGIVABLE LOAN PROGRAM

# LOAN PROGRAM CREATION

- 1-yr interest free loan for eligible expenses up to \$10,000 per business associated with payroll support, inventory purchases, and/or utility expenses
- Must be a for-profit, privately held business or sole proprietor with no more than 50 employees
- Commercial business located within the BBCRA area
- Flexible program criteria
- Provide immediate liquid capital and access to funding