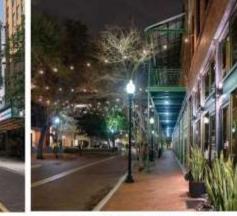

## Tree Canopy Lighting Area 2

Plan Recommendation: Support continued use of overhead string lighting across Franklin Street as done by 1205 North Eranklin Street.

Overview: Analysis, Community & Stakeholder Engagement, and Plan Recommendations