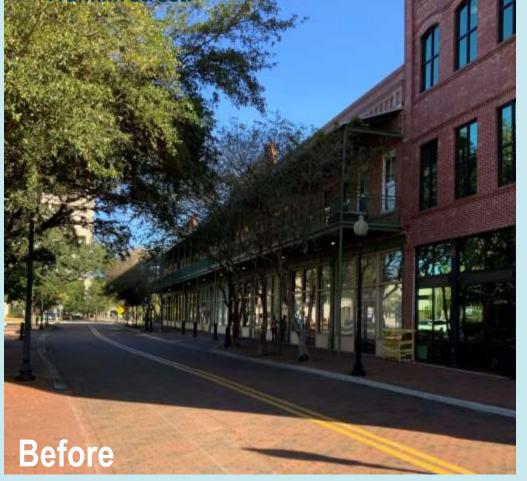

## Tree Canopy Lighting Area 2

Plan Recommendation: Support continued use of overhead string lighting across Franklin Street as done by 1205 North Eranklin Street.

Overview: Analysis, Community & Stakeholder Engagement, and Plan Recommendations

#### LIGHTING umn

Ughting improvements both along the sciewalks and other areas, choold be evaluated and improved to create a selve feeling environment for pedestrians and help further activate reghthere use