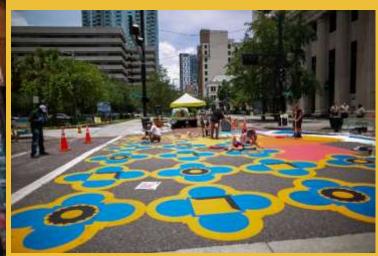

## Mural Installation Area 1

General Plan Recommendation: Identify strategic locations along Franklin Street for public art installations that assist in reactivation & placemaking i.e, street and building murals, painted and/or 3D Crosswalks;

#### Branding / Marketing / Platemaking:

- Develop a useoffe brand bright 5 inviting colorishing for P ankin Sheet that promotes the Sheet's Hatoric significance for use on all three threshings and decor such as stired with borners becking, window arriver, micro-excellisty hole, instead are marken.
- Coordinate future streetscape and intersection improvements along franklin Stated with objecting redevelopment activities by the private activities, the indevelopment of vacant lots and muse of secart buildings:
- Develop consistent design standards (where note already evicit) for all hardprape surfaces within and adjacent to the public right-following individing controlwalks, place areas
- Continue to work with local partners on www.to program public parces along Francis Street such as articlased events, historic walking tools, pop-up retail/mentiont activities butclear performance, etc.
- Identify strategic locations along Franklin Street for public att instabilities that assist in machadian & discertaining i.e. street and bisiding marks, semined advora D. Crosswalks;
- Increase placement of streetscape planters and consider specific, consistent plant materials that are taker, more colorial to emphasize Francis Streets unique character and cover imgation lines.
- · build utility buy wraps that advertise local artists and screen utilities from pedectrians.