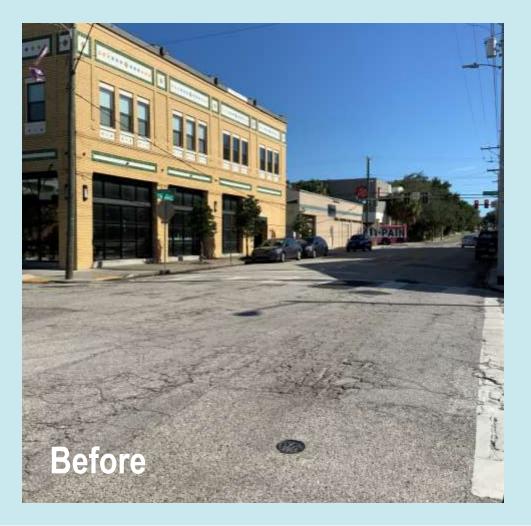

## Mural Installation Area 1

General Plan Recommendation: Identify strategic locations along Franklin Street for public art installations that assist in reactivation & placemaking i.e, street and building murals, painted and/or 3D Crosswalks;

#### Branding / Marketing / Platemaking:

- Develop a useoffe brand bright 5 inviting colorishing for P ankin Sheet that promotes the Sheet's Hatoric significance for use on all three threshings and decor such as stired with borners becking, window arriver, micro-excellisty hole, instead are marken.
- Coordinate future streetscape and intersection improvements along franklin Stated with objecting redevelopment activities by the private activities, the indevelopment of vacant lots and muse of secart buildings:
- Develop consistent design standards (where note already evicit) for all hardprape surfaces within and adjacent to the public right-following individing controlwalks, place areas
- Continue to work with local partners on www.to program public parces along Francis Street such as articlased events, historic walking tools, pop-up retail/mentiont activities butclear performance, etc.
- Identify strategic locations along Franklin Street for public att instabilities that assist in machadian & discertaining i.e. street and bisiding marks, semined advora D. Crosswalks;
- Increase placement of streetscape planters and consider specific, consistent plant materials that are taker, more colorial to emphasize Francis Streets unique character and cover imgation lines.
- · build utility buy wraps that advertise local artists and screen utilities from pedectrians.