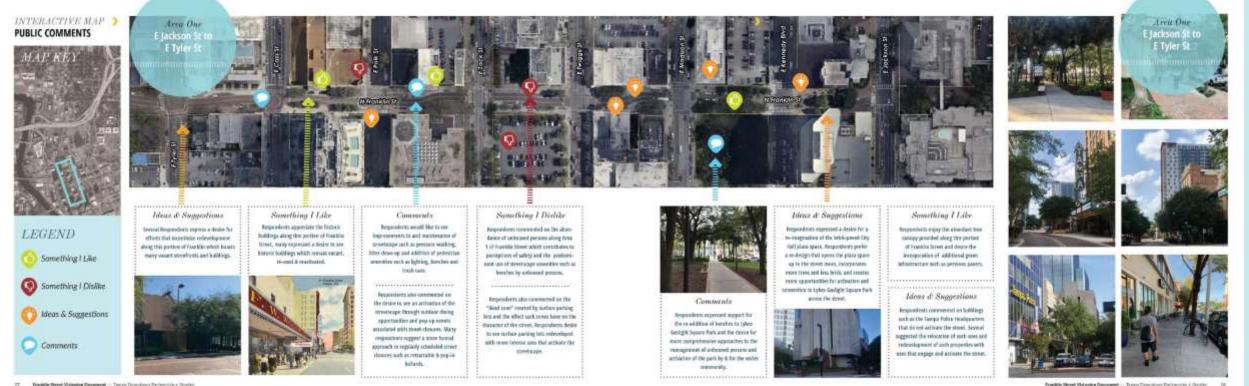

## **Interactive Corridor Map**

Social Pinpoint allowed the project team to utilize web-based tools such as an interactive map of the corridor, that allowed community engagement efforts to persist in the wake of the COVID-19 pandemic. Tools like the interactive map allowed users to place icons in exact locations along Franklin Street and share their comments, suggestions, likes and dislikes with the project team and other users which allowed for a virtual dialogue. When completed, there were more than 800 unique comments provided along Franklin Street by users.