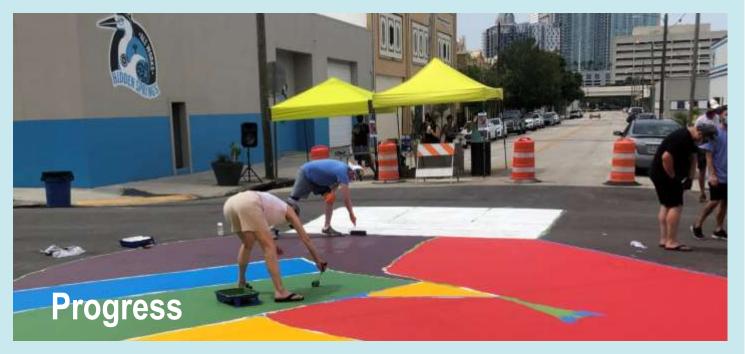

## Mural Installation Area 1

General Plan Recommendation: Identify strategic locations along Franklin Street for public art installations that assist in reactivation & placemaking i.e, street and building murals, painted and/or 3D Crosswalks;

#### Branding / Marketing / Platemaking:

- Develop a useoffe brand bright 5 inviting colorishing for P ankin Sheet that promotes the Sheet's Hatoric significance for use on all three threshings and decor such as stired with borners becking, window arriver, micro-excellisty hole, instead are marken.
- Coordinate future streetscape and intersection improvements along franklin Stated with objecting redevelopment activities by the private activities, the indevelopment of vacant lots and muse of secart buildings:
- Develop consistent design standards (where note already evicit) for all hardprape surfaces within and adjacent to the public right-following individing controlwalks, place areas
- Continue to work with local partners on www.to program public parces along Francis Street such as articlased events, historic walking tools, pop-up retail/mentiont activities butclear performance, etc.
- Identify strategic locations along Franklin Street for public att instabilities that assist in machadian & discertaining i.e. street and bisiding marks, semined advora D. Crosswalks;
- Increase placement of streetscape planters and consider specific, consistent plant materials that are taker, more colorial to emphasize Francis Streets unique character and cover imgation lines.
- · build utility buy wraps that advertise local artists and screen utilities from pedectrians.