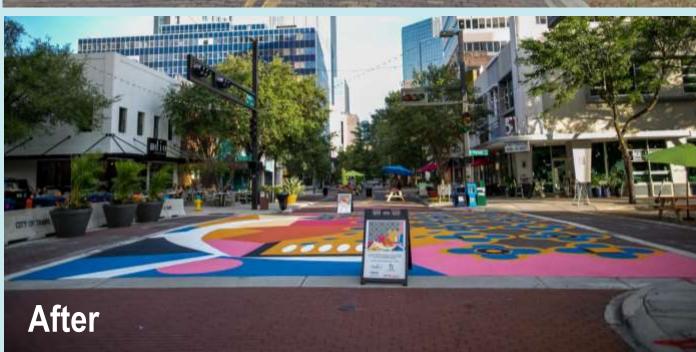

## Mural Installation Area 1

General Plan Recommendation: Identify strategic locations along Franklin Street for public art installations that assist in reactivation & placemaking i.e, street and building murals, painted and/or 3D Crosswalks;

#### Branding / Marketing / Platemaking:

- Develop a useoffe brand bright 5 inviting colorishing for P ankin Sheet that promotes the Sheet's Hatoric significance for use on all three threshings and decor such as stired with borners becking, window arriver, micro-excellisty hole, instead are marken.
- Coordinate future streetscape and intersection improvements along franklin Stated with objecting redevelopment activities by the private activities, the indevelopment of vacant lots and muse of secart buildings:
- Develop consistent design standards (where note already evicit) for all hardprape surfaces within and adjacent to the public right-following individing controlwalks, place areas
- Continue to work with local partners on www.to program public parces along Francis Street such as articlased events, historic walking tools, pop-up retail/mentiont activities butclear performance, etc.
- Identify strategic locations along Franklin Street for public att instabilities that assist in machadian & discertaining i.e. street and bisiding marks, semined advora D. Crosswalks;
- Increase placement of streetscape planters and consider specific, consistent plant materials that are taker, more colorial to emphasize Francis Streets unique character and cover imgation lines.
- · build utility buy wraps that advertise local artists and screen utilities from pedectrians.