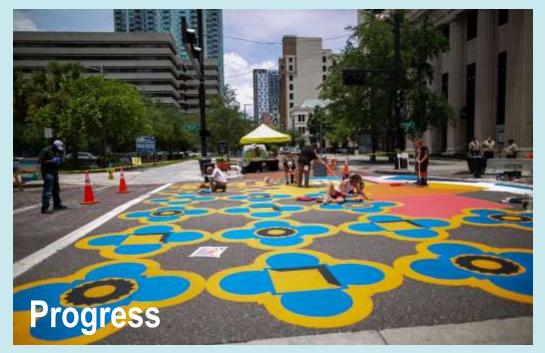

## Mural Installation Area 1

General Plan Recommendation: Identify strategic locations along Franklin Street for public art installations that assist in reactivation & placemaking i.e, street and building murals, painted and/or 3D Crosswalks;

#### Branding / Marketing / Platemaking:

- Develop a useoffe brand bright 5 inviting colorishing for P ankin Sheet that promotes the Sheet's Hatoric significance for use on all three threshings and decor such as stired with borners becking, window arriver, micro-excellisty hole, instead are marken.
- Coordinate future streetscape and intersection improvements along franklin Stated with objecting redevelopment activities by the private activities, the indevelopment of vacant lots and muse of secart buildings:
- Develop consistent design standards (where note already evicit) for all hardprape surfaces within and adjacent to the public right-following individing controlwalks, place areas
- Continue to work with local partners on www.to program public parces along Francis Street such as articlased events, historic walking tools, pop-up retail/mentiont activities butclear performance, etc.
- Identify strategic locations along Franklin Street for public att instabilities that assist in machadian & discertaining i.e. street and bisiding marks, semined advora D. Crosswalks;
- Increase placement of streetscape planters and consider specific, consistent plant materials that are taker, more colorial to emphasize Francis Streets unique character and cover imgation lines.
- · build utility buy wraps that advertise local artists and screen utilities from pedectrians.