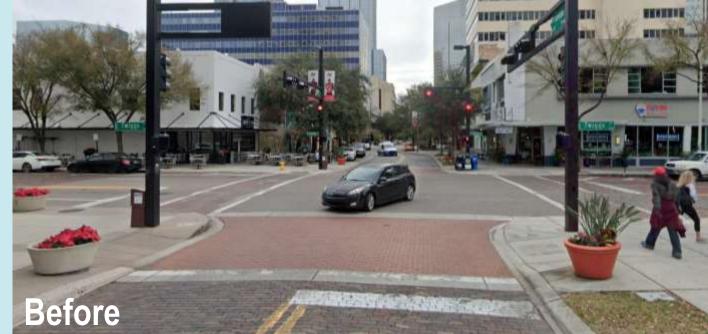

## Mural Installation Area 1

General Plan Recommendation: Identify strategic locations along Franklin Street for public art installations that assist in reactivation & placemaking i.e, street and building murals, painted and/or 3D Crosswalks;

#### Branding / Marketing / Platemaking:

- Develop a useoffe brand bright 5 inviting colorishing for P ankin Sheet that promotes the Sheet's Hatoric significance for use on all three threshings and decor such as stired with borners becking, window arriver, micro-excellisty hole, instead are marken.
- Coordinate future streetscape and intersection improvements along franklin Stated with objecting redevelopment activities by the private activities, the indevelopment of vacant lots and muse of secart buildings:
- Develop consistent design standards (where note already evicit) for all hardprape surfaces within and adjacent to the public right-following individing controlwalks, place areas
- Continue to work with local partners on www.to program public parces along Francis Street such as articlased events, historic walking tools, pop-up retail/mentiont activities butclear performance, etc.
- Identify strategic locations along Franklin Street for public att instabilities that assist in machadian & discertaining i.e. street and bisiding marks, semined advora D. Crosswalks;
- Increase placement of streetscape planters and consider specific, consistent plant materials that are taker, more colorial to emphasize Francis Streets unique character and cover imgation lines.
- · build utility buy wraps that advertise local artists and screen utilities from pedectrians.