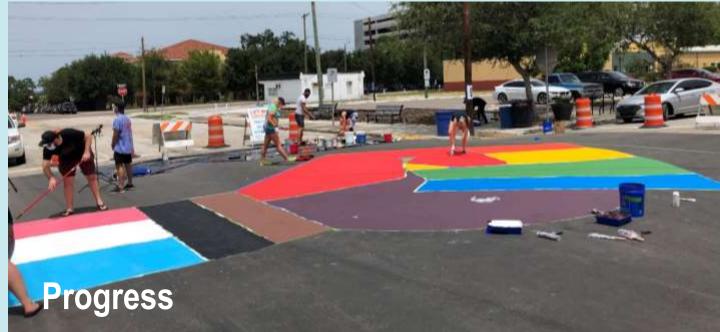

## Mural Installation Area 1

General Plan Recommendation: Identify strategic locations along Franklin Street for public art installations that assist in reactivation & placemaking i.e, street and building murals, painted and/or 3D Crosswalks;

#### Branding / Marketing / Platemaking:

- Develop a useoffe brand bright 5 inviting colorishing for P ankin Sheet that promotes the Sheet's Hatoric significance for use on all three threshings and decor such as stired with borners becking, window arriver, micro-excellisty hole, instead are marken.
- Coordinate future streetscape and intersection improvements along franklin Stated with objecting redevelopment activities by the private activities, the indevelopment of vacant lots and muse of secart buildings:
- Develop consistent design standards (where note already evicit) for all hardprape surfaces within and adjacent to the public right-following individing controlwalks, place areas
- Continue to work with local partners on www.to program public parces along Francis Street such as articlased events, historic walking tools, pop-up retail/mentiont activities butclear performance, etc.
- Identify strategic locations along Franklin Street for public att instabilities that assist in machadian & discertaining i.e. street and bisiding marks, semined advora D. Crosswalks;
- Increase placement of streetscape planters and consider specific, consistent plant materials that are taker, more colorial to emphasize Francis Streets unique character and cover imgation lines.
- · build utility buy wraps that advertise local artists and screen utilities from pedectrians.