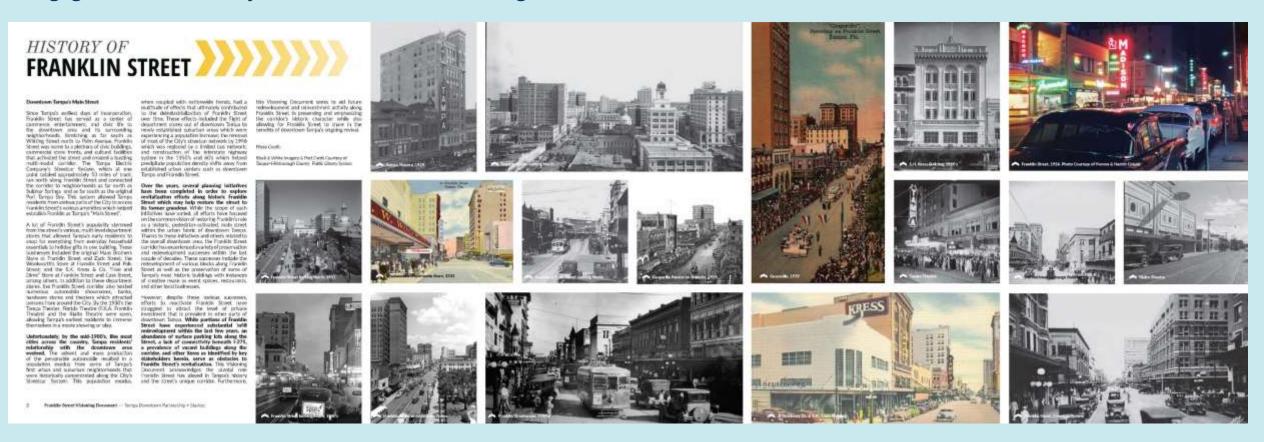

### **Study Overview**

Historically, Franklin Street in downtown Tampa served as a "Main Street" in the City's earliest days of settlement. However, over the years the Street has struggled to remain activated and retain its prominence in a rapidly changing downtown. The Franklin Street Visioning Report, initiated by the Tampa Downtown Partnership, aims to return the Franklin Street corridor to its once vibrant, pedestrian-oriented character while preserving the local, historic integrity of the Street through stakeholder engagement, community outreach, and asset building.

## **Detailed Analysis**

Site Walks of the Franklin Street Corridor, conducted prior to COVID-19, with stakeholders from the City as well as business and property owners along the Corridor, helped evaluate existing conditions of the Street. These street-level evaluations were critical to the Visioning Process as they helped the project team fully understand the opportunities, constraints, assets and liabilities along Franklin. These observations, along with further community engagement efforts ultimately helped to provide the basis for Plan recommendations.