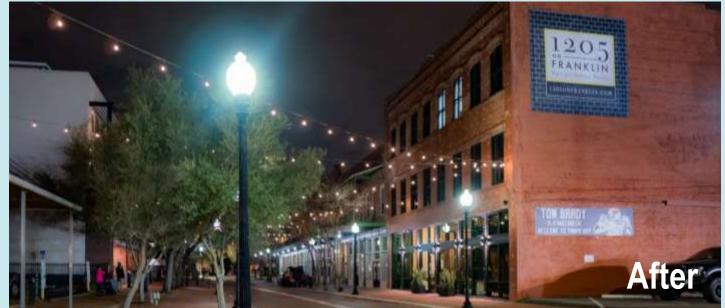

## Tree Canopy Lighting Area 2

Plan Recommendation: Support continued use of overhead string lighting across Franklin Street as done by 1205 North Eranklin Street.

Overview: Analysis, Community & Stakeholder Engagement, and Plan Recommendations