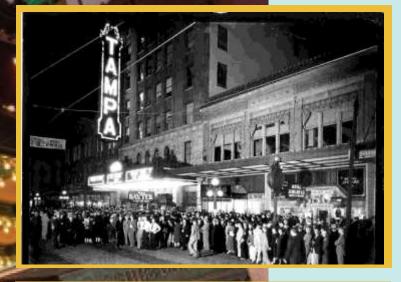

### **Study Overview**

Historically, Franklin Street in downtown Tampa served as a "Main Street" in the City's earliest days of settlement. However, over the years the Street has struggled to remain activated and retain its prominence in a rapidly changing downtown. The Franklin Street Visioning Report, initiated by the Tampa Downtown Partnership, aims to return the Franklin Street corridor to its once vibrant, pedestrian-oriented character while preserving the local, historic integrity of the Street through stakeholder engagement, community outreach, and asset building.