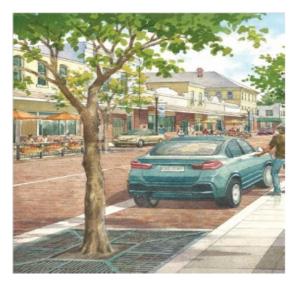

#### During Phase I projects will include:

- Upgrade water supply
- Improve Storm drainage systems
- Add new storm catch basins
- Addition of new hardscape, landscape, lighting and sound systems along New York Avenue between 10th and 13th Street

Signage to inform the public on business access and parking areas will be located throughout the downtown.

As we move forward our revitalization team will work to keep you updated and informed on the project schedule