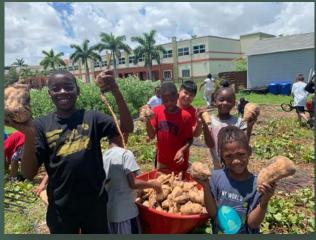

## Grow City Youth

#### GrowCity Yout

The GrowCity Youth Program provider scallife paid work opportunities to local youths (opes 24-39. Through work-based learning, each youth will get to improve their chances for future employability and learn entrepreneurship skills. They will have increased responsibility, work skills and soft skills that will provide them a strong foundation for a future career in any field.