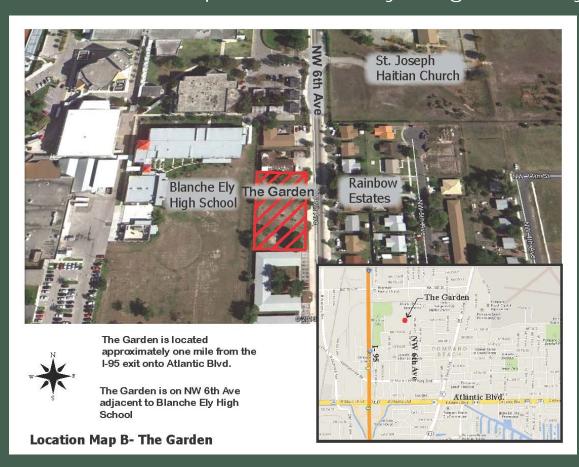

#### Location – 1089 NW 6<sup>th</sup> Ave

- Located in the heart of the NW CRA District
- Established to promote healthy living & culinary education in the NW community