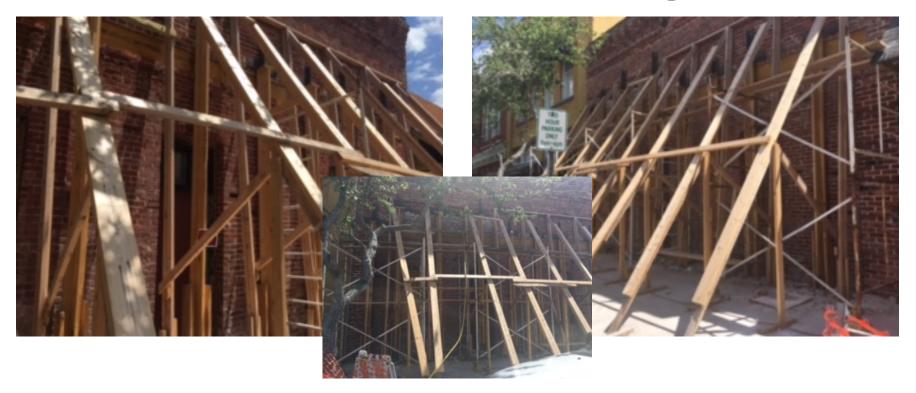

#### **NEARLY 7 YEARS LATER**

- 8/8/16 City selects a bidder/project Buyer approaches CRA for additional assistance to get the building repaired
- 7/13/16 CRA agrees to remove stucco and repair brick on the façade of the building before closing
- 9/7/16 CRA hires a company to remove stucco \$40k (roof repair was \$50k)
- 11/17/16 STOP the façade is falling!!!!
- 12/1/16 Structural Engineer evaluates the building
- 12/20/16 CRA approves an \$80k change order to fix structure

#### The Old Jailhouse @ Sanford

- 1/30/17 CRA completes the restoration of the façade and structure
- 2/6/17 Buyer closes on the acquisition
- Buyer begins the transformation.....the Rehabilitation and Reuse begins!