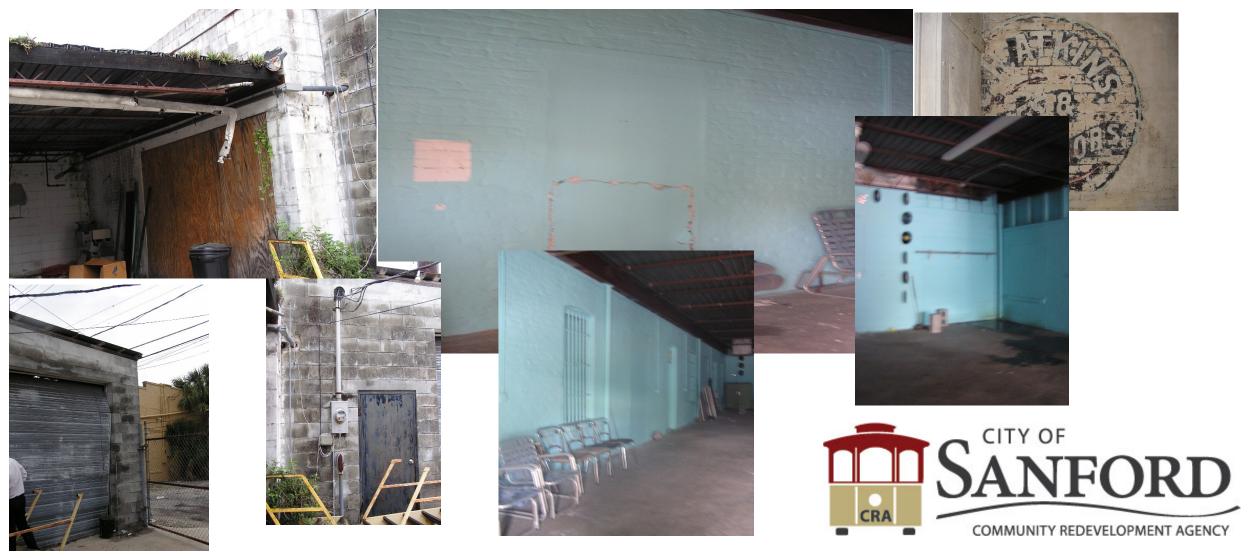

### The Old Jailhouse @ Sanford Before Continued....

### The Old Jailhouse @ Sanford Restoration.....

- Built between 1890 and 1895
- Became Seminole County Jail in 1916
- Went through various uses including a drycleaner and became blighted/vacant
- Foreclosed on 12/04/07 for delinquent property taxes = \$188,500
- 1/20/09 City received RFI proposal from a private developer seeking to develop the property later withdrawn due to the condition of the building
- Designated brownfield site 10/13/09