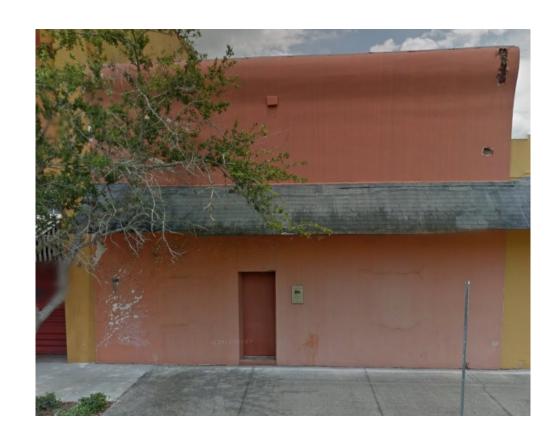

# The Old Jailhouse @ Sanford

Outstanding Rehab, Renovation of Reuse



## The Old Jailhouse @ Sanford Before

Facade Interior





### The Old Jailhouse @ Sanford Before Continued....



### The Old Jailhouse @ Sanford Restoration.....

- Built between 1890 and 1895
- Became Seminole County Jail in 1916
- Went through various uses including a drycleaner and became blighted/vacant
- Foreclosed on 12/04/07 for delinquent property taxes = \$188,500
- 1/20/09 City received RFI proposal from a private developer seeking to develop the property later withdrawn due to the condition of the building
- Designated brownfield site 10/13/09



### The Old Jailhouse @ Sanford Restoration...continued

- Investigation during the RFI revealed contamination (thus the Brownfield designation), failing roof, deterioration/failing structure and façade
- CRA approves taking ACTION
- 6/25/09 CRA steps in to repair the roof
- 1/31/10 Roof