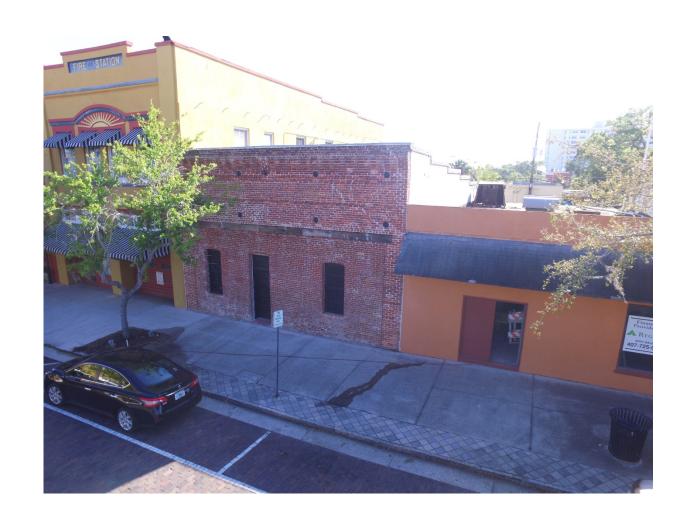

# The Old Jailhouse @ Sanford Completed!

#### SUCCESS!

- CRA investment = \$172,000
- Grantee investment = \$900,000

Annual sales over \$1.2M

ROI on CRA investment = 2.7 years