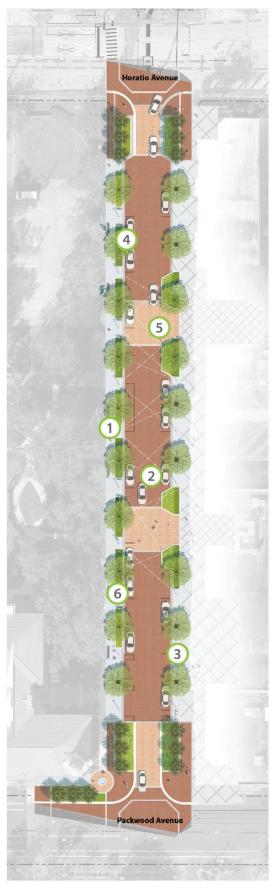

## Independence Lane

CRA CRA COMMUNITY REDEVELOPMENT A G E N C Y

MCC Brick

Streetscape Concept Plan

section / elevation

# Independence Lane

Streetscape Concept Typical Section

| Curb    |
|---------|
| less    |
| street  |
| for     |
| special |
| events  |

Festoon lighting

Decorative poles

Stormwater rain gardens

Preservation of existing trees