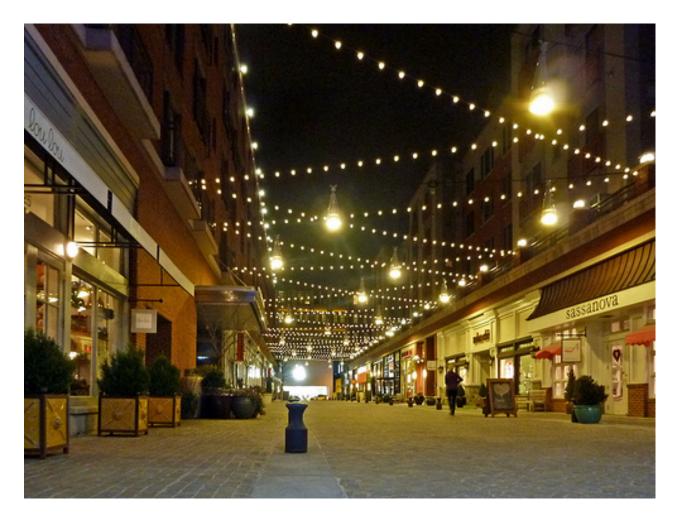

### **FESTOON LIGHTS**

Design Development – Tokistar Lighitng, Exhibitor

Concept Design

# Independence Lane

Streetscape Concept Typical Section

| Curb    |
|---------|
| less    |
| street  |
| for     |
| special |
| events  |

Festoon lighting

Decorative poles

Stormwater rain gardens

Preservation of existing trees