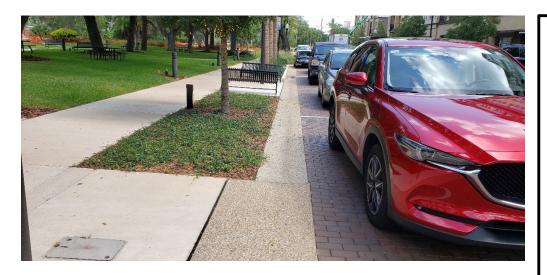

#### **BRICK PAVING**

Historic Brick

2<sup>nd</sup> Field Brick

Crosswalk & Intersection Brick