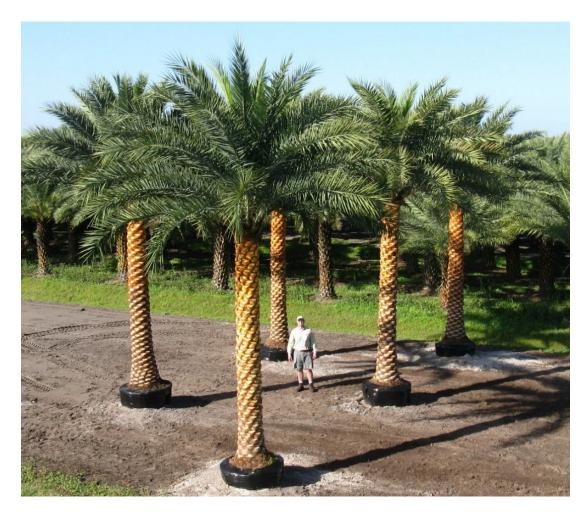

**Schematic Design Plan** August 16, 2016









*Design Development Plan* November 03, 2016







#### **RAIN GARDENS**





Concept Design

Design Development





### **STREET LIGHTS**





Concept Design – Phillips Lumec Contemporary Series



Design Development – Duke Energy's "Mitchell Top Hat"



### **FESTOON LIGHTS**







Design Development – Tokistar Lighitng, Exhibitor

Concept Design







#### FEATURE PALM TREE "THRESHOLD"









Preferred option – Medjool Date Palm





#### **BRICK PAVING**





Historic Brick

2<sup>nd</sup> Field Brick

Crosswalk & Intersection Brick



## Independence Lane



CRA CRA COMMUNITY REDEVELOPMENT A G E N C Y

MCC Brick























Streetscape Concept Plan



section / elevation

## Independence Lane

perspective section

























# Independence Lane





Streetscape Concept Typical Section







| Curb    |
|---------|
| less    |
| street  |
| for     |
| special |
| events  |

Festoon lighting





Decorative poles



Stormwater rain gardens



Preservation of existing trees



## Reused historic bricks