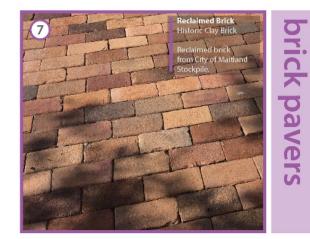

#### **BRICK PAVING**

Historic Brick

2<sup>nd</sup> Field Brick

Crosswalk & Intersection Brick

## Reused historic bricks