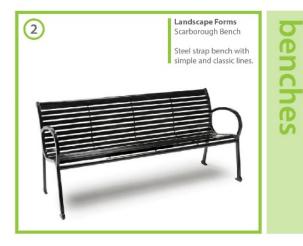

**Schematic Design Plan** August 16, 2016









*Design Development Plan* November 03, 2016







#### **RAIN GARDENS**





Concept Design

Design Development





### **STREET LIGHTS**





Concept Design – Phillips Lumec Contemporary Series



Design Development – Duke Energy's "Mitchell Top Hat"



### **FESTOON LIGHTS**







Design Development – Tokistar Lighitng, Exhibitor

Concept Design







#### FEATURE PALM TREE "THRESHOLD"









Preferred option – Medjool Date Palm





#### **BRICK PAVING**





Historic Brick

2<sup>nd</sup> Field Brick

Crosswalk & Intersection Brick



## Independence Lane



CRA CRA COMMUNITY REDEVELOPMENT A G E N C Y

MCC Brick























Streetscape Concept Plan



section / elevation

## Independence Lane

perspective section

























# Independence Lane





Streetscape Concept Typical Section







| Curb    |
|---------|
| less    |
| street  |
| for     |
| special |
| events  |

Festoon lighting





Decorative poles



Stormwater rain gardens



Preservation of existing trees



## Reused historic bricks