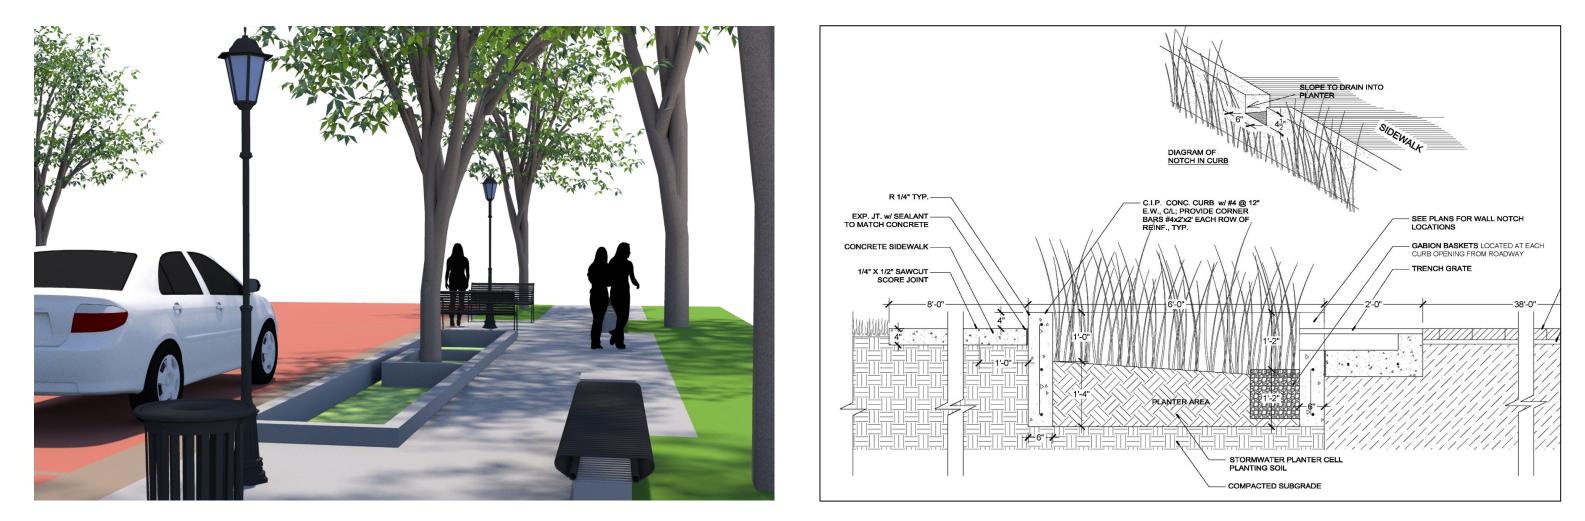

#### **RAIN GARDENS**

Concept Design

Design Development

# Independence Lane

Streetscape Concept Typical Section

| Curb    |
|---------|
| less    |
| street  |
| for     |
| special |
| events  |

Festoon lighting

Decorative poles

Stormwater rain gardens

Preservation of existing trees