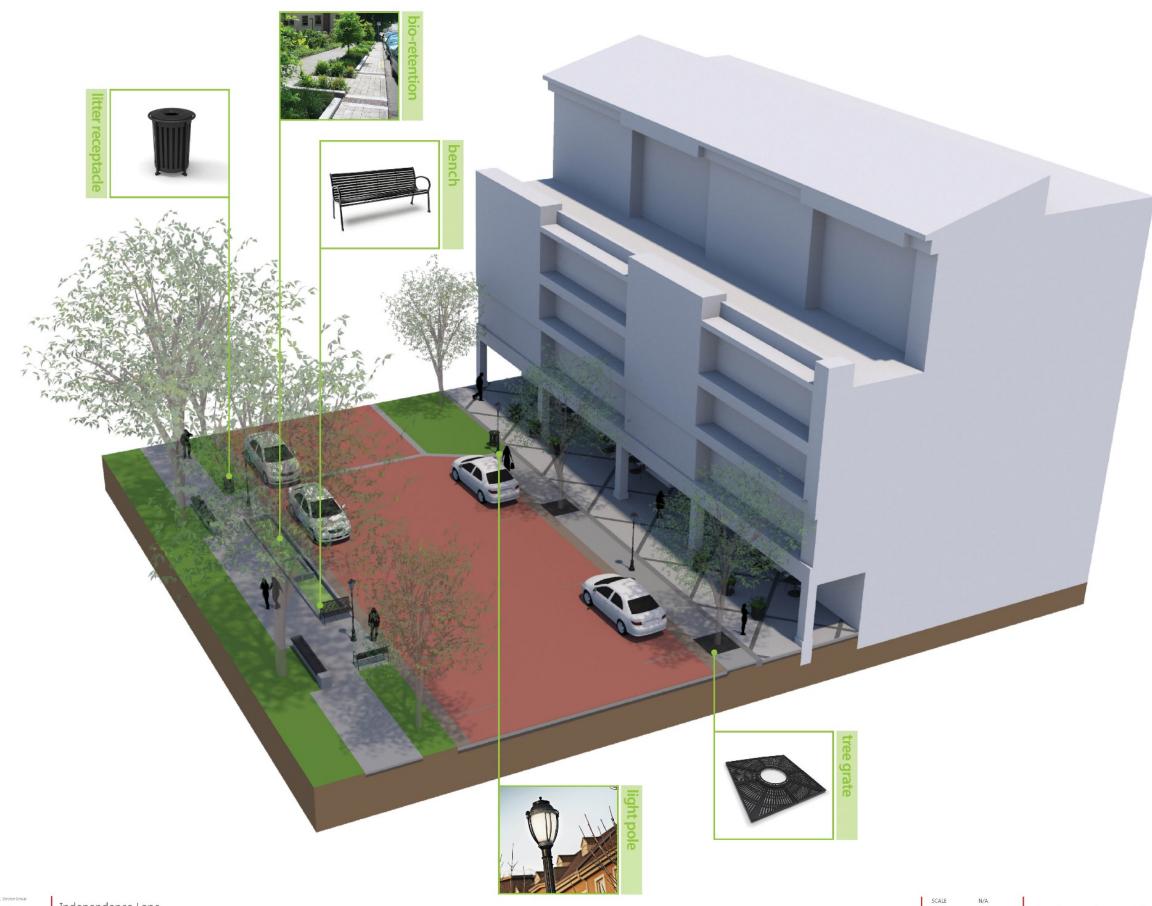

Schematic Design Plan** August 16, 2016









*Design Development Plan* November 03, 2016







#### **RAIN GARDENS**





Concept Design

Design Development





### **STREET LIGHTS**





Concept Design – Phillips Lumec Contemporary Series



Design Development – Duke Energy's "Mitchell Top Hat"



### **FESTOON LIGHTS**







Design Development – Tokistar Lighitng, Exhibitor

Concept Design







#### FEATURE PALM TREE "THRESHOLD"









Preferred option – Medjool Date Palm





#### **BRICK PAVING**





Historic Brick

2<sup>nd</sup> Field Brick

Crosswalk & Intersection Brick



## Independence Lane



CRA CRA COMMUNITY REDEVELOPMENT A G E N C Y

MCC Brick























Streetscape Concept Plan



section / elevation

## Independence Lane

perspective section

























# Independence Lane





Streetscape Concept Typical Section







| Curb    |
|---------|
| less    |
| street  |
| for     |
| special |
| events  |

Festoon lighting





Decorative poles



Stormwater rain gardens



Preservation of existing trees



## Reused historic bricks