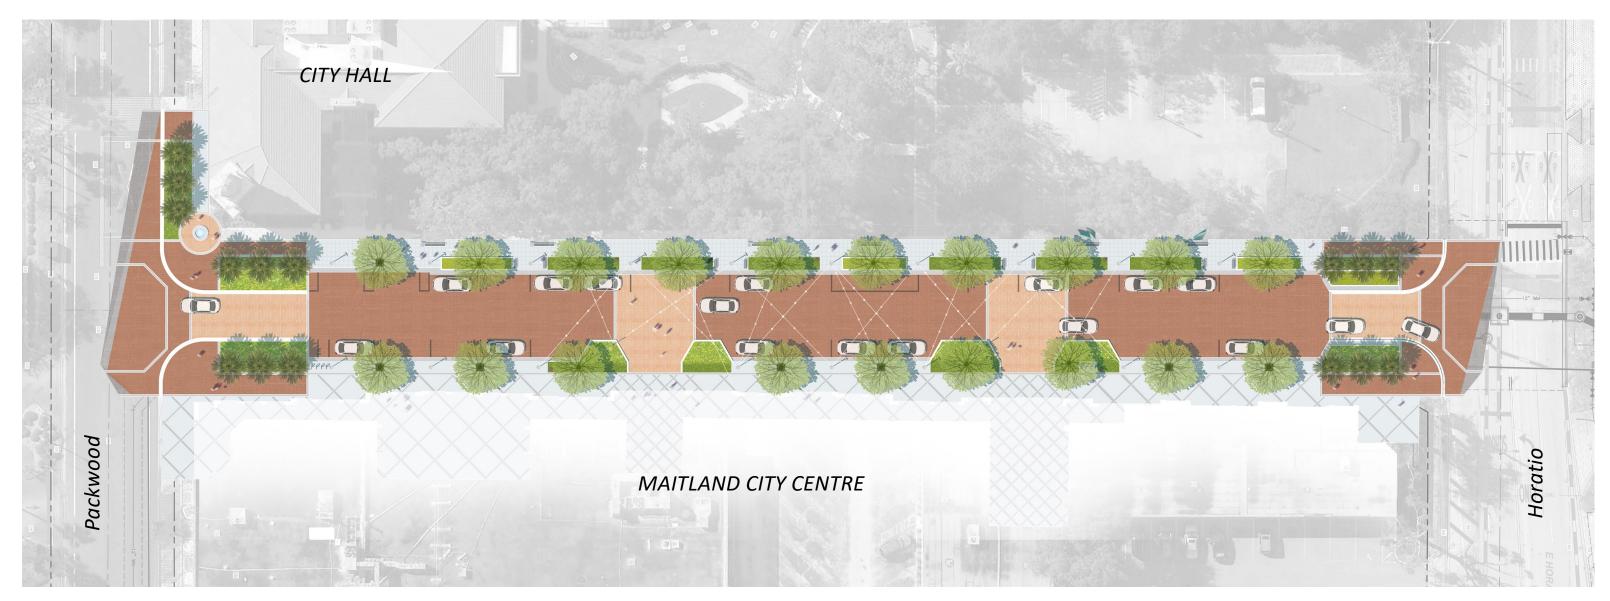

## Independence Lane

CRA CRA COMMUNITY REDEVELOPMENT A G E N C Y

MCC Brick

Streetscape Concept Plan

section / elevation

# Independence Lane

Streetscape Concept Typical Section

| Curb    |
|---------|
| less    |
| street  |
| for     |
| special |
| events  |

Festoon lighting

Decorative poles

Stormwater rain gardens

Preservation of existing trees