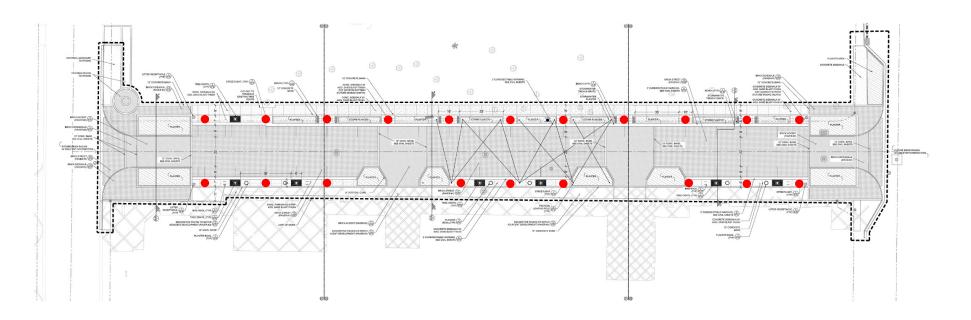

# Independence Lane

Streetscape Concept Typical Section

| Curb    |
|---------|
| less    |
| street  |
| for     |
| special |
| events  |

Festoon lighting

Decorative poles

Stormwater rain gardens

Preservation of existing trees