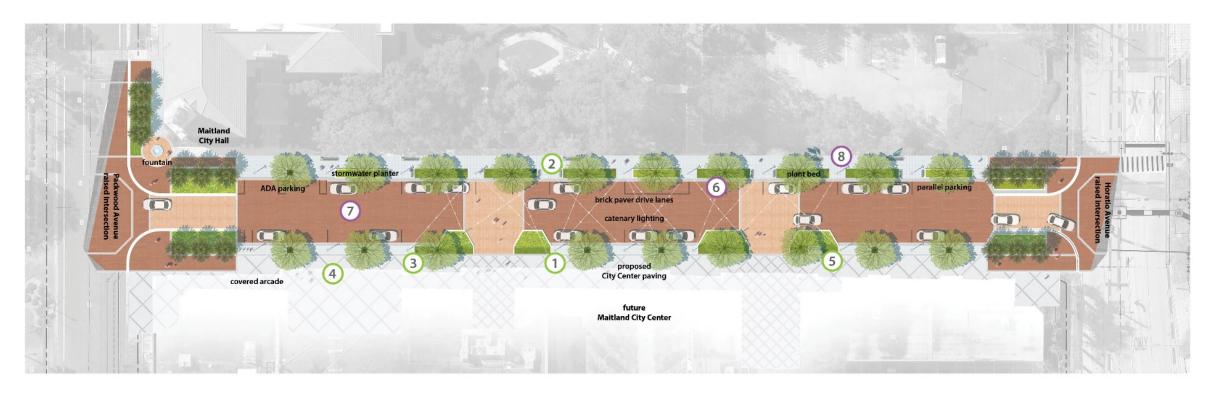

## Independence Lane

CRA CRA COMMUNITY REDEVELOPMENT A G E N C Y

MCC Brick

Streetscape Concept Plan

section / elevation

## Independence Lane

perspective section

# Independence Lane

Streetscape Concept Typical Section

| Curb    |
|---------|
| less    |
| street  |
| for     |
| special |
| events  |

Festoon lighting

Decorative poles

Stormwater rain gardens

Preservation of existing trees