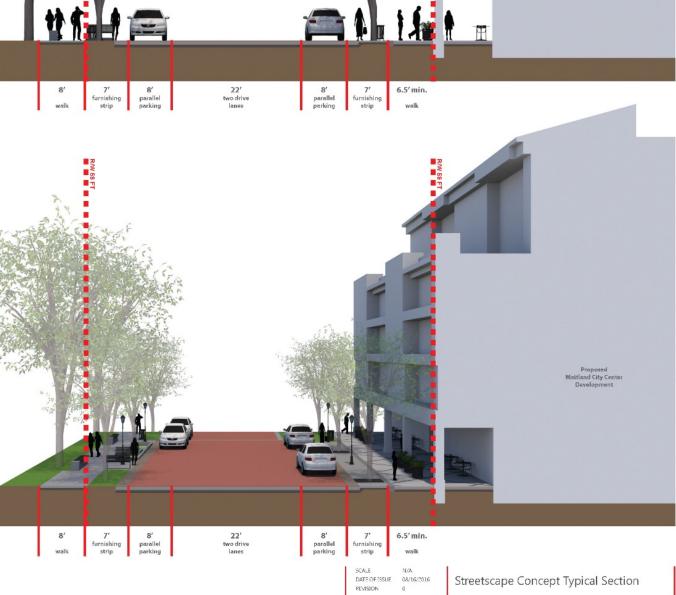

## Independence Lane

CRA CRA COMMUNITY REDEVELOPMENT A G E N C Y

MCC Brick

Streetscape Concept Plan

section / elevation

# Independence Lane

Streetscape Concept Typical Section

| Curb    |
|---------|
| less    |
| street  |
| for     |
| special |
| events  |

Festoon lighting

Decorative poles

Stormwater rain gardens

Preservation of existing trees