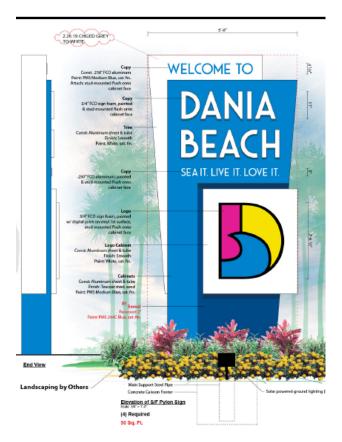

A BEALT RESIDENTES TON LAND REPOSSIVE MISSION LAND REPOSSIVE MIS

**New Logo** 



RPORATED





**New Seal** 

#### Dania Beach PRIDE Ad-South Florida Business Journal



Dania Beach Bus Advertisements Route 1 and 6 in Broward County



Sun Sentinel Front Page Strip



Dania Beach Sign for S.W. Community Center and the Public Services Department



Dania Beach Water Tank





East Dania Beach Blvd. Eastbound before bridge Cut off at grade.



Northeast of intersection at Sheridan St. & S.E. 5th Ave. Northwest of intersection at Sheridan St. Remove foundation.



& US 1 Cut off at grade.



Southwest of intersection at Griffin Rd. & Anglers Ave. Remove foundation.



Southwest of intersection of SW 46th Ct. & SW 30th Ave.



Eastbound Griffin Rd. East of SW 34th Terrace Cut off at grade.



**Upcoming Entryway Signs** 

#### **Old Entryway Signs**