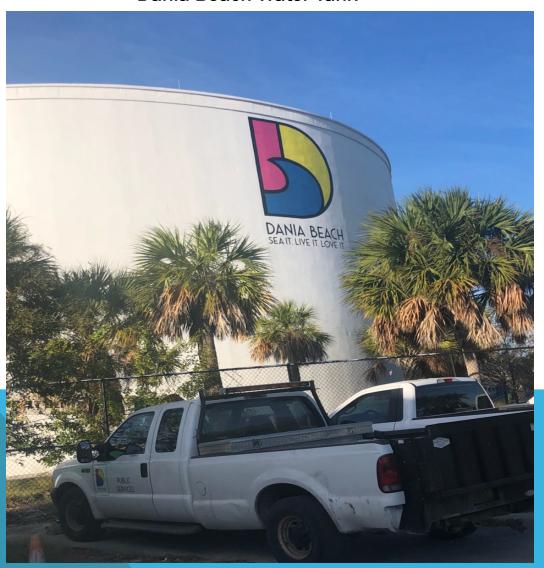

Dania Beach Water Tank

East Dania Beach Blvd. Eastbound before bridge Cut off at grade.

Northeast of intersection at Sheridan St. & S.E. 5th Ave. Northwest of intersection at Sheridan St. Remove foundation.