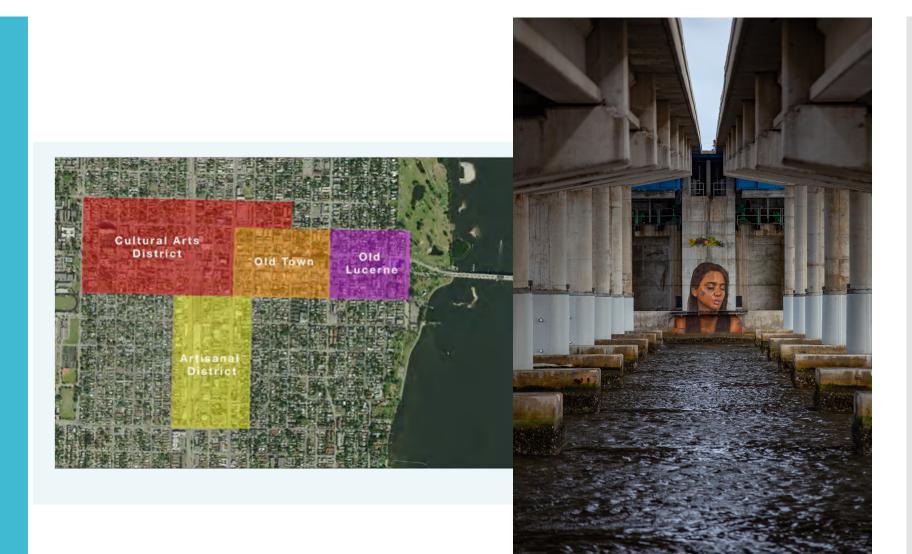

#### Vision

The Master Plan aims to boost arts and culture to create a sustainable, thriving downtown thereby enhancing the quality of life for all of Lake Worth Beach residents and visitors.

Map of Overlay District