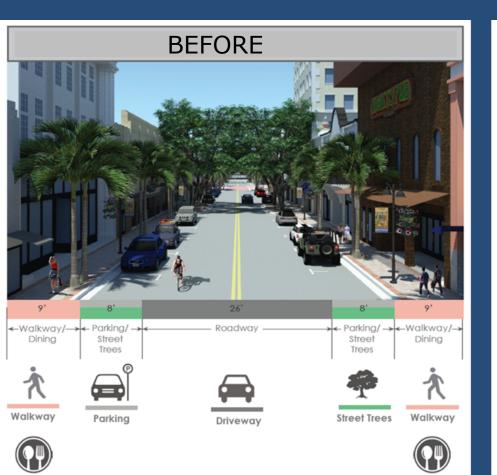

## Clematis Street 300 Block, Previous WEST PALM BEACH

PARKING: 28 Spaces

SHADE TREES: 6

SIDEWALK SPACE: 9'

63% AUTO SPACE | 37% PEOPLE SPACE

#### Clematis Street 300 Block, New Design

Curbless Street with Shade Trees, Wide Walkways, Narrrowed Traffic Lanes & Additional Outdoor Dining and Seating

PARKING: 12 Spaces

SHADE TREES: 24 SIDEWALK SPACE: 12' 45% AUTO SPACE | 55% PEOPLE SPACE

#### **Before/After, Intersection View**

#### **Street Section**

Dining

Dining