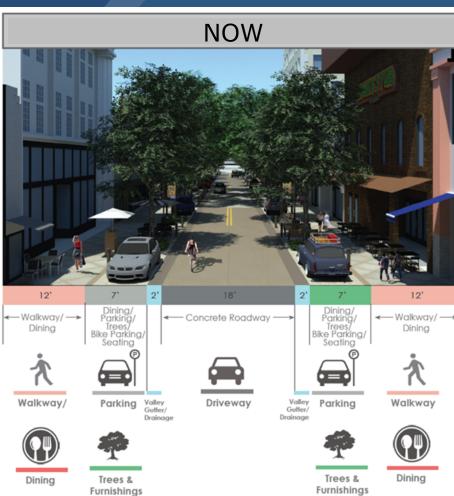

N 22, 2018

5:30 - 8 p.m.

CITY HALL 401 CLEMATIS STREET

Victor Dover, Founding Principal of Dover, Kohl & Partners, will present initial options and visuals for the project. The firm will survey the audience and incorporate feedback into final recommendations.









### Public Input / Engagement





## Clematis Street 300 Block, Previous WEST PALM BEACH



PARKING: 28 Spaces

SHADE TREES: 6

SIDEWALK SPACE: 9'

63% AUTO SPACE | 37% PEOPLE SPACE

#### Clematis Street 300 Block, New Design



Curbless Street with Shade Trees, Wide Walkways, Narrrowed Traffic Lanes & Additional Outdoor Dining and Seating



PARKING: 12 Spaces

SHADE TREES: 24 SIDEWALK SPACE: 12' 45% AUTO SPACE | 55% PEOPLE SPACE

#### **Before/After, Intersection View**





#### **Street Section**





Dining

Dining



### **Concept Design**





### **Ground Breaking**





#### "Dig Zone" Campaign







Dig Zone Coverage in the month of July attained:

Total Local Viewership: 719,485
Total Local Market Publicity Value: \$39,950.07





#### **Tree Installation**







Installed 15 live oak shade-trees, each were at least 25' tall



### **Clematis St. Grand Opening**