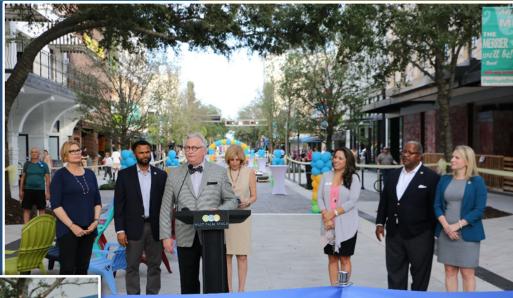

ARKING: 28 Spaces

SHADE TREES: 6

SIDEWALK SPACE: 9'

63% AUTO SPACE | 37% PEOPLE SPACE

#### Clematis Street 300 Block, New Design



Curbless Street with Shade Trees, Wide Walkways, Narrrowed Traffic Lanes & Additional Outdoor Dining and Seating



PARKING: 12 Spaces

SHADE TREES: 24 SIDEWALK SPACE: 12' 45% AUTO SPACE | 55% PEOPLE SPACE

#### **Before/After, Intersection View**





#### **Street Section**





Dining

Dining



### **Concept Design**





### **Ground Breaking**





#### "Dig Zone" Campaign







Dig Zone Coverage in the month of July attained:

Total Local Viewership: 719,485
Total Local Market Publicity Value: \$39,950.07





#### **Tree Installation**







Installed 15 live oak shade-trees, each were at least 25' tall



### **Clematis St. Grand Opening**