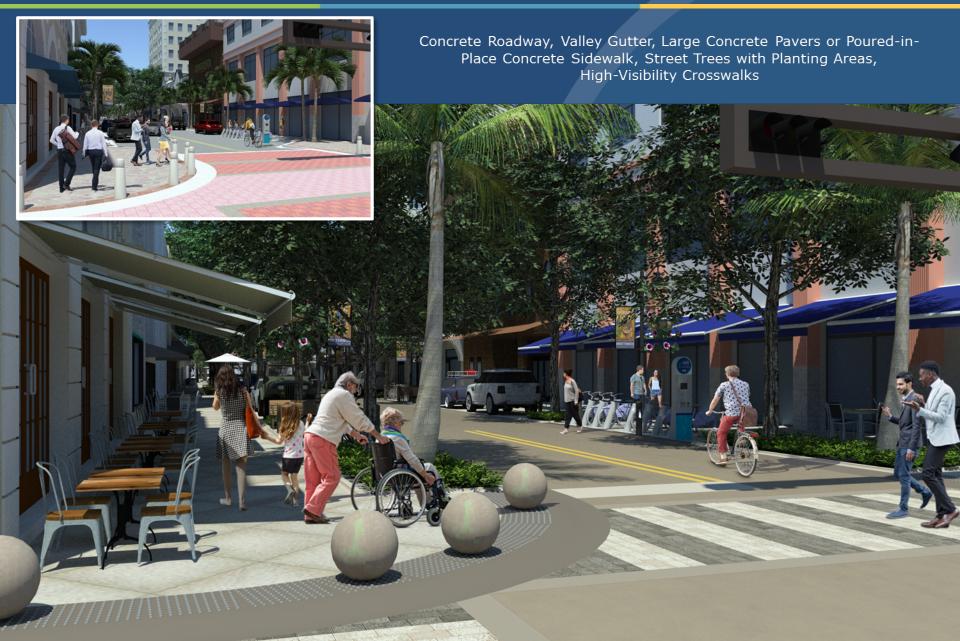

improved.

### INTERACTIVE WORKSHOP

MONDAY, JAN 22, 2018

5:30 - 8 p.m.

CITY HALL 401 CLEMATIS STREET

Victor Dover, Founding Principal of Dover, Kohl & Partners, will present initial options and visuals for the project. The firm will survey the audience and incorporate feedback into final recommendations.









### Public Input / Engagement





## Clematis Street 300 Block, Previous WEST PALM BEACH



PARKING: 28 Spaces

SHADE TREES: 6

SIDEWALK SPACE: 9'

63% AUTO SPACE | 37% PEOPLE SPACE

#### Clematis Street 300 Block, New Design



Curbless Street with Shade Trees, Wide Walkways, Narrrowed Traffic Lanes & Additional Outdoor Dining and Seating



PARKING: 12 Spaces

SHADE TREES: 24 SIDEWALK SPACE: 12' 45% AUTO SPACE | 55% PEOPLE SPACE

#### **Before/After, Intersection View**





#### **Street Section**





Dining

Dining



### **Concept Design**





### **Ground Breaking**





#### "Dig Zone" Campaign







Dig Zone Coverage in the month of July attained:

Total Local Viewership: 719,485
Total Local Market Publicity Value: \$39,950.07





#### **Tree Installation**







Installed 15 live oak shade-trees, each were at least 25' tall



### **Clematis St. Grand Opening**