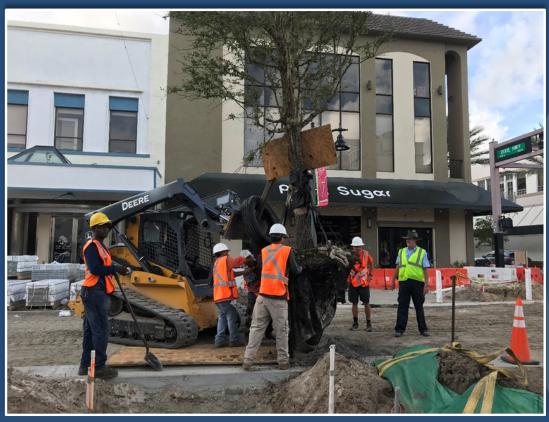

#### **Tree Installation**

Installed 15 live oak shade-trees, each were at least 25' tall