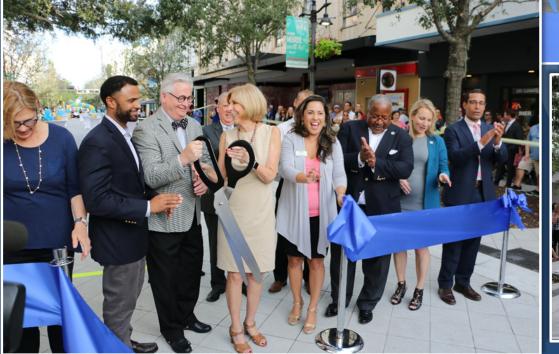

KING: 28 Spaces

SHADE TREES: 6

SIDEWALK SPACE: 9'

63% AUTO SPACE | 37% PEOPLE SPACE

#### Clematis Street 300 Block, New Design



Curbless Street with Shade Trees, Wide Walkways, Narrrowed Traffic Lanes & Additional Outdoor Dining and Seating



PARKING: 12 Spaces

SHADE TREES: 24 SIDEWALK SPACE: 12' 45% AUTO SPACE | 55% PEOPLE SPACE

#### **Before/After, Intersection View**





#### **Street Section**





Dining

Dining



### **Concept Design**





### **Ground Breaking**





#### "Dig Zone" Campaign







Dig Zone Coverage in the month of July attained:

Total Local Viewership: 719,485
Total Local Market Publicity Value: \$39,950.07





#### **Tree Installation**







Installed 15 live oak shade-trees, each were at least 25' tall



### **Clematis St. Grand Opening**