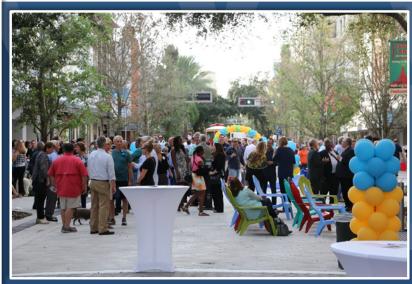

NG: 28 Spaces

SHADE TREES: 6

SIDEWALK SPACE: 9'

63% AUTO SPACE | 37% PEOPLE SPACE

#### Clematis Street 300 Block, New Design



Curbless Street with Shade Trees, Wide Walkways, Narrrowed Traffic Lanes & Additional Outdoor Dining and Seating



PARKING: 12 Spaces

SHADE TREES: 24 SIDEWALK SPACE: 12' 45% AUTO SPACE | 55% PEOPLE SPACE

#### **Before/After, Intersection View**





#### **Street Section**





Dining

Dining



### **Concept Design**





### **Ground Breaking**





#### "Dig Zone" Campaign







Dig Zone Coverage in the month of July attained:

Total Local Viewership: 719,485
Total Local Market Publicity Value: \$39,950.07





#### **Tree Installation**







Installed 15 live oak shade-trees, each were at least 25' tall



### **Clematis St. Grand Opening**