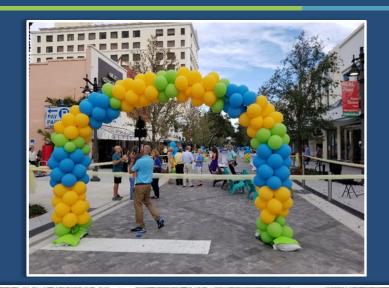

PARKING: 28 Spaces

SHADE TREES: 6

SIDEWALK SPACE: 9'

63% AUTO SPACE | 37% PEOPLE SPACE

#### Clematis Street 300 Block, New Design



Curbless Street with Shade Trees, Wide Walkways, Narrrowed Traffic Lanes & Additional Outdoor Dining and Seating



PARKING: 12 Spaces

SHADE TREES: 24 SIDEWALK SPACE: 12' 45% AUTO SPACE | 55% PEOPLE SPACE

#### **Before/After, Intersection View**





#### **Street Section**





Dining

Dining



### **Concept Design**





### **Ground Breaking**





#### "Dig Zone" Campaign







Dig Zone Coverage in the month of July attained:

Total Local Viewership: 719,485
Total Local Market Publicity Value: \$39,950.07





#### **Tree Installation**







Installed 15 live oak shade-trees, each were at least 25' tall



### **Clematis St. Grand Opening**