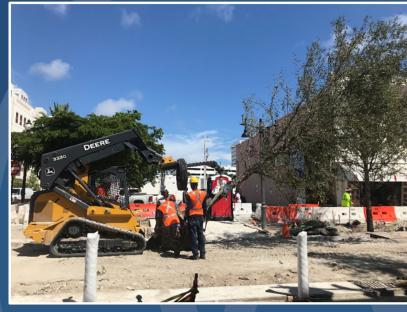

#### **Tree Installation**

Installed 15 live oak shade-trees, each were at least 25' tall