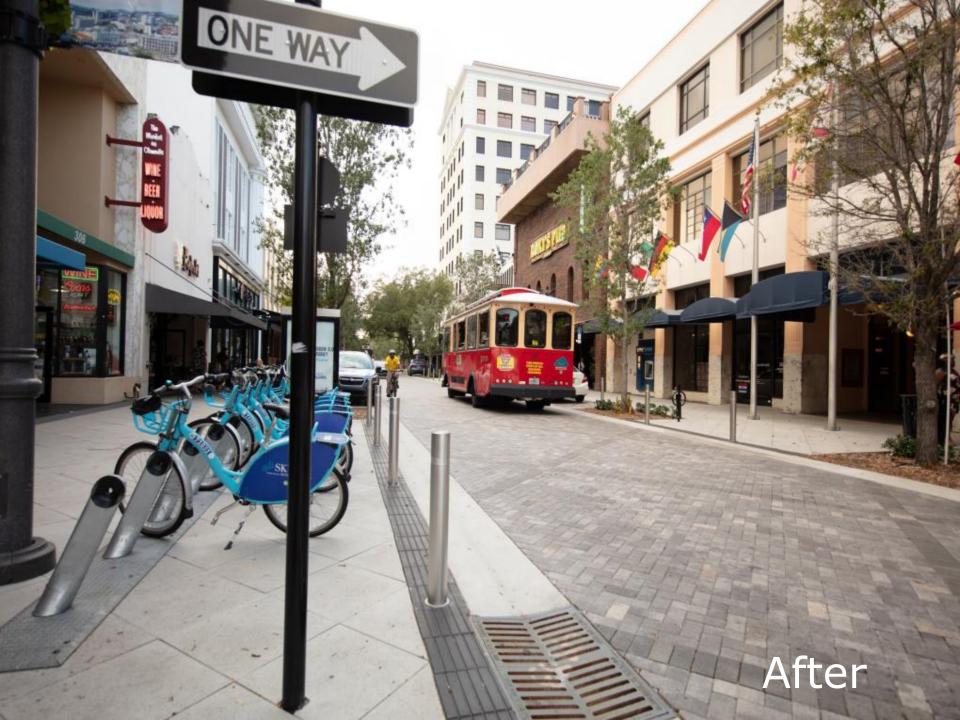

#### Clematis Street 300 Block, New Design

Curbless Street with Shade Trees, Wide Walkways, Narrrowed Traffic Lanes & Additional Outdoor Dining and Seating

PARKING: 12 Spaces

SHADE TREES: 24 SIDEWALK SPACE: 12' 45% AUTO SPACE | 55% PEOPLE SPACE