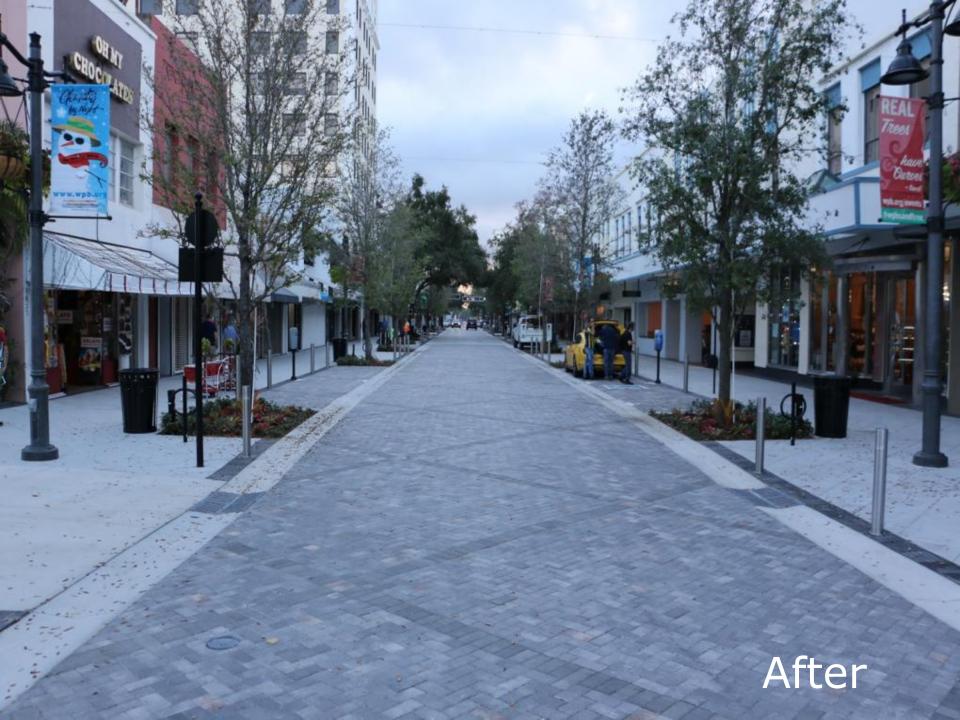

#### Clematis Street 300 Block, New Design

Curbless Street with Shade Trees, Wide Walkways, Narrrowed Traffic Lanes & Additional Outdoor Dining and Seating

PARKING: 12 Spaces

SHADE TREES: 24 SIDEWALK SPACE: 12' 45% AUTO SPACE | 55% PEOPLE SPACE