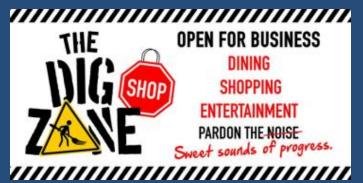

#### "Dig Zone" Campaign

Dig Zone Coverage in the month of July attained:

Total Local Viewership: 719,485
Total Local Market Publicity Value: \$39,950.07