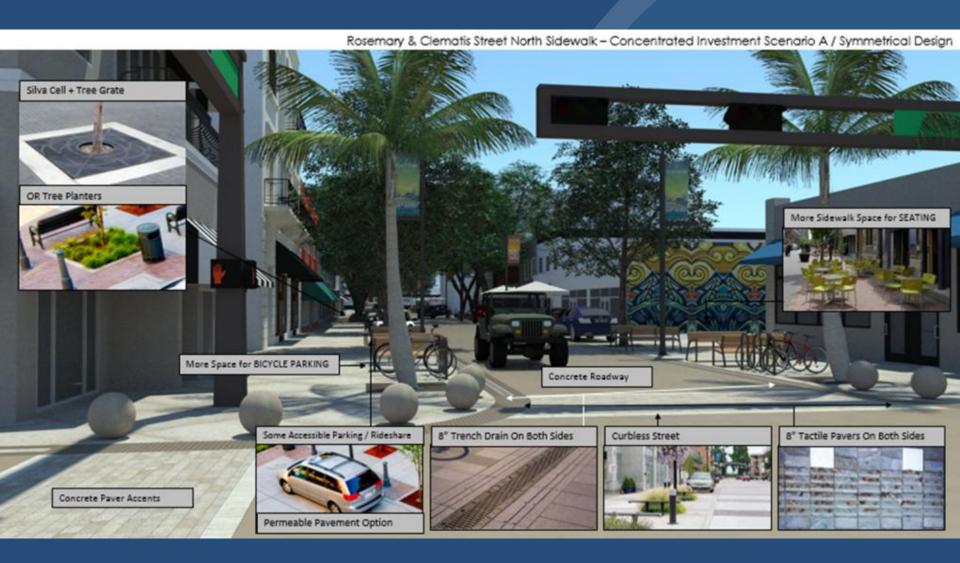

ITY HALL 401 CLEMATIS STREET

Victor Dover, Founding Principal of Dover, Kohl & Partners, will present initial options and visuals for the project. The firm will survey the audience and incorporate feedback into final recommendations.









### Public Input / Engagement





## Clematis Street 300 Block, Previous WEST PALM BEACH



PARKING: 28 Spaces

SHADE TREES: 6

SIDEWALK SPACE: 9'

63% AUTO SPACE | 37% PEOPLE SPACE

#### Clematis Street 300 Block, New Design



Curbless Street with Shade Trees, Wide Walkways, Narrrowed Traffic Lanes & Additional Outdoor Dining and Seating



PARKING: 12 Spaces

SHADE TREES: 24 SIDEWALK SPACE: 12' 45% AUTO SPACE | 55% PEOPLE SPACE

#### **Before/After, Intersection View**





#### **Street Section**





Dining

Dining



### **Concept Design**





### **Ground Breaking**





#### "Dig Zone" Campaign







Dig Zone Coverage in the month of July attained:

Total Local Viewership: 719,485
Total Local Market Publicity Value: \$39,950.07





#### **Tree Installation**







Installed 15 live oak shade-trees, each were at least 25' tall



### **Clematis St. Grand Opening**