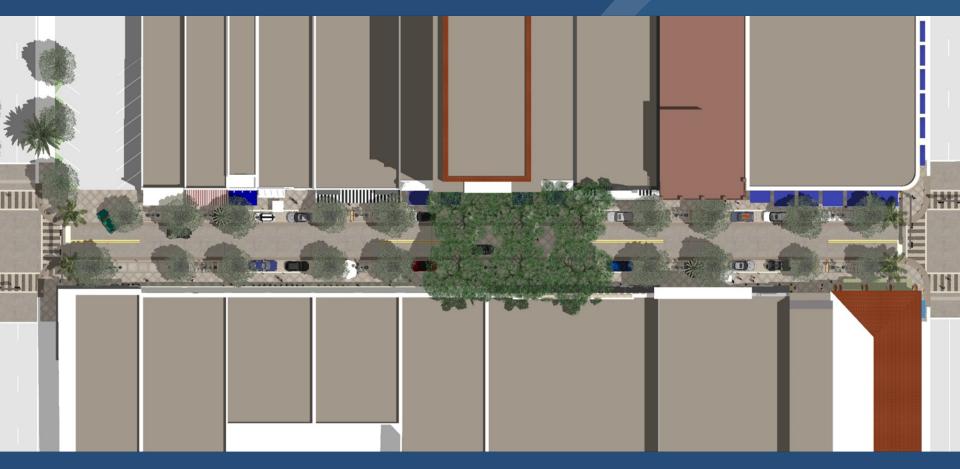

#### Clematis Street 300 Block, New Design

Curbless Street with Shade Trees, Wide Walkways, Narrrowed Traffic Lanes & Additional Outdoor Dining and Seating

PARKING: 12 Spaces

SHADE TREES: 24 SIDEWALK SPACE: 12' 45% AUTO SPACE | 55% PEOPLE SPACE