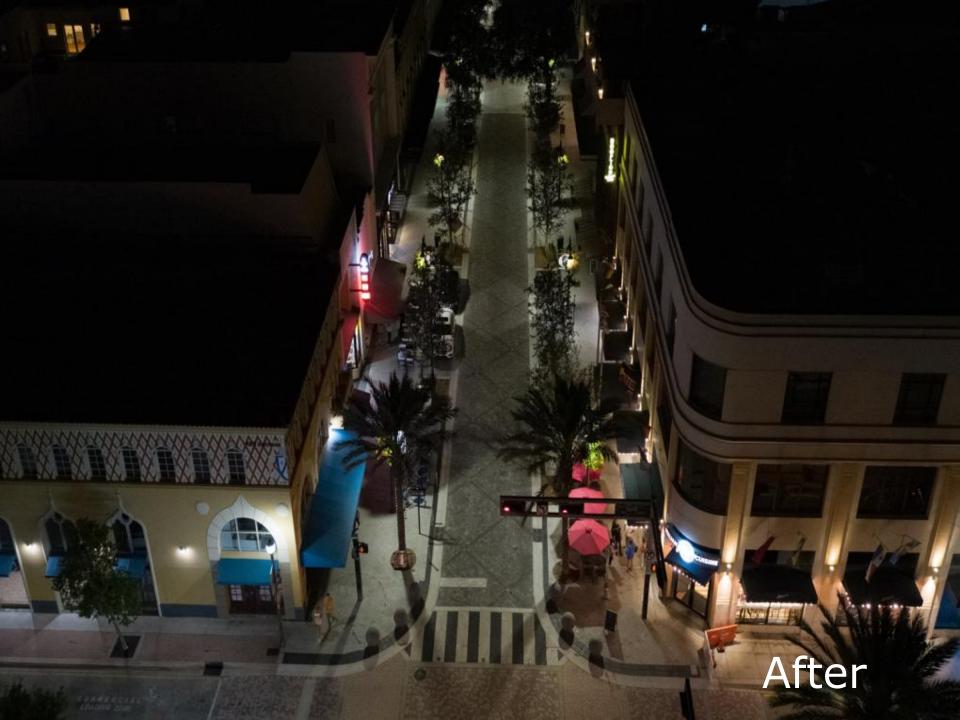

Spaces

SHADE TREES: 6

SIDEWALK SPACE: 9'

63% AUTO SPACE | 37% PEOPLE SPACE

#### Clematis Street 300 Block, New Design



Curbless Street with Shade Trees, Wide Walkways, Narrrowed Traffic Lanes & Additional Outdoor Dining and Seating



PARKING: 12 Spaces

SHADE TREES: 24 SIDEWALK SPACE: 12' 45% AUTO SPACE | 55% PEOPLE SPACE

#### **Before/After, Intersection View**





#### **Street Section**





Dining

Dining



### **Concept Design**





### **Ground Breaking**





#### "Dig Zone" Campaign







Dig Zone Coverage in the month of July attained:

Total Local Viewership: 719,485
Total Local Market Publicity Value: \$39,950.07





#### **Tree Installation**







Installed 15 live oak shade-trees, each were at least 25' tall



### **Clematis St. Grand Opening**