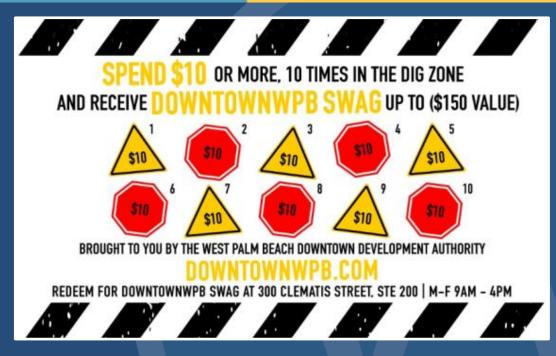

#### "Dig Zone" Campaign

Dig Zone Coverage in the month of July attained:

Total Local Viewership: 719,485
Total Local Market Publicity Value: \$39,950.07