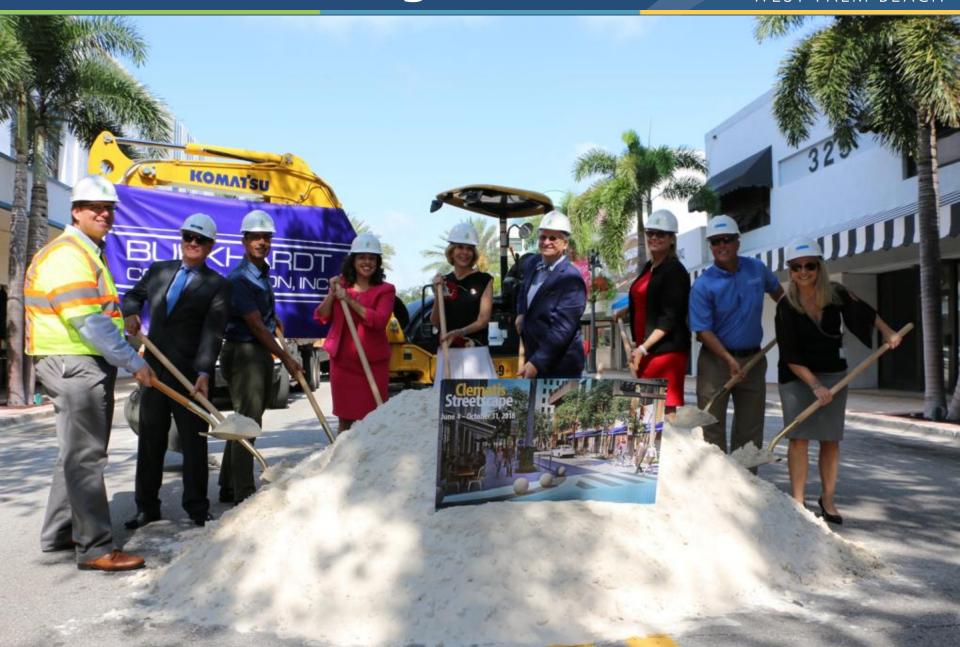

Victor Dover, Founding Principal of Dover, Kohl & Partners, will present initial options and visuals for the project. The firm will survey the audience and incorporate feedback into final recommendations.









### Public Input / Engagement





## Clematis Street 300 Block, Previous WEST PALM BEACH



PARKING: 28 Spaces

SHADE TREES: 6

SIDEWALK SPACE: 9'

63% AUTO SPACE | 37% PEOPLE SPACE

#### Clematis Street 300 Block, New Design



Curbless Street with Shade Trees, Wide Walkways, Narrrowed Traffic Lanes & Additional Outdoor Dining and Seating



PARKING: 12 Spaces

SHADE TREES: 24 SIDEWALK SPACE: 12' 45% AUTO SPACE | 55% PEOPLE SPACE

#### **Before/After, Intersection View**





#### **Street Section**





Dining

Dining



### **Concept Design**





### **Ground Breaking**





#### "Dig Zone" Campaign







Dig Zone Coverage in the month of July attained:

Total Local Viewership: 719,485
Total Local Market Publicity Value: \$39,950.07





#### **Tree Installation**







Installed 15 live oak shade-trees, each were at least 25' tall



### **Clematis St. Grand Opening**