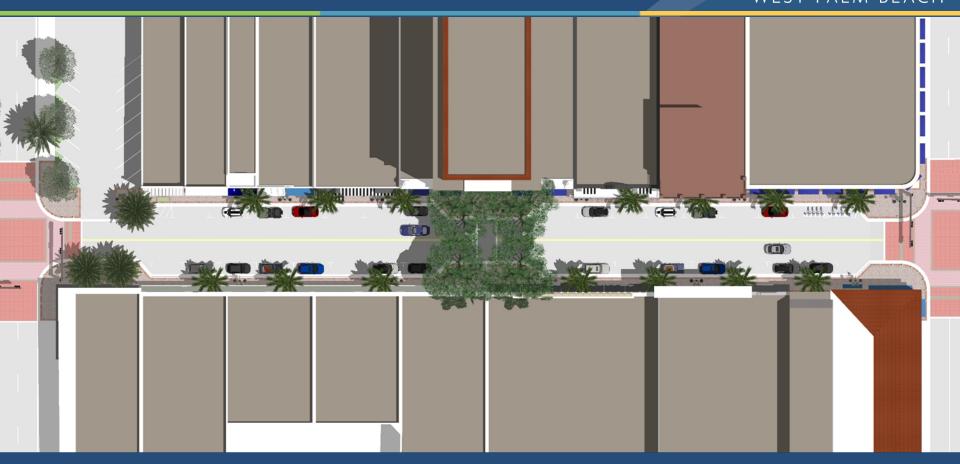

#### Clematis Street 300 Block, New Design

Curbless Street with Shade Trees, Wide Walkways, Narrrowed Traffic Lanes & Additional Outdoor Dining and Seating

PARKING: 12 Spaces

SHADE TREES: 24 SIDEWALK SPACE: 12' 45% AUTO SPACE | 55% PEOPLE SPACE

### **Concept Design**