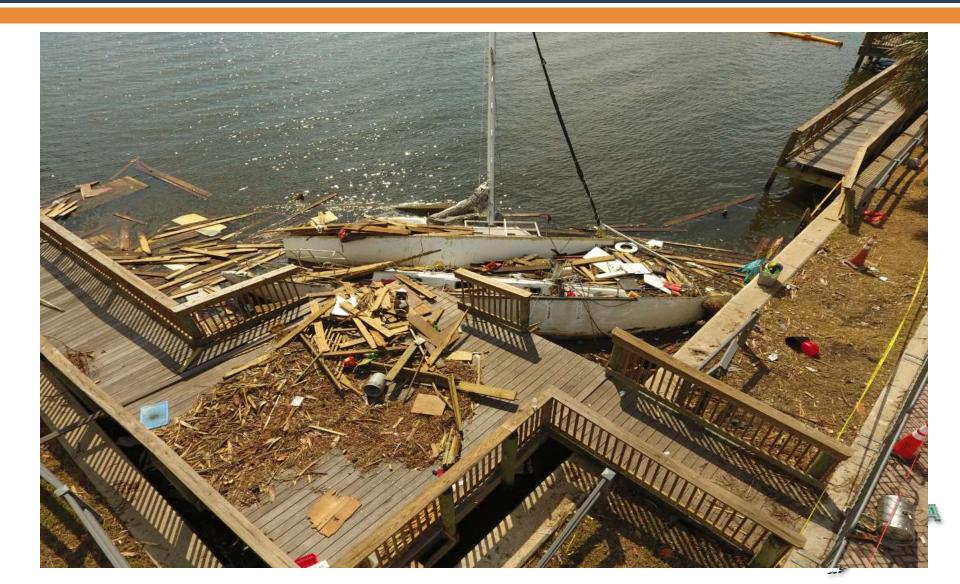

# City of Cocoa

Waterfront Master Plan Update 2018 FIND Emergency Reconstruction Grant Before and After Photos

### Waterfront "Before IRMA"



#### Waterfront "Before IRMA"



#### Waterfront Promenade "Before IRMA"



### Waterfront - Day Slips "Post IRMA"



#### Waterfront Boardwalk and Viewing Area "Before IRMA"



#### Waterfront Gazebo Viewing Area "Before IRMA"



#### Waterfront Gazebo Viewing Area "Post IRMA"



#### Waterfront and T Dock "Before IRMA"



#### Waterfront T- Dock "Post IRMA"



### Waterfront Promenade "Before IRMA"



#### Waterfront Promenade "Post IRMA"



#### Waterfront Promenade "Post IRMA"



#### **Riverfront Connector Under Construction – Post IRMA**

#### FIND Project: Cocoa Riverfront Connector Underway Today



#### **Boardwalk, T Dock and Day Slips**

#### Where we are at Today

- Lee Wenner Park acquired from Brevard County (November 2017)
- Initial Assement Complete
- Derelict, Damaged and Sunken Vessels Removed
- > T-Dock, Boardwalk, Day Slips Debris Removal Complete
- Damaged Shoreline restoration is underway
- Lee Wenner Park Cleanup and Preparation
- Waterfront Master Plan Update 2018 Planning Underway
- Cocoa Riverfront Connector Construction Underway



### **Emergency Reconstruction Grant Outcomes**

#### Our proposal and approval of this grant will:

- □ Enable Reconstruction of 8 Day Slips/110 feet of access way
- □ En