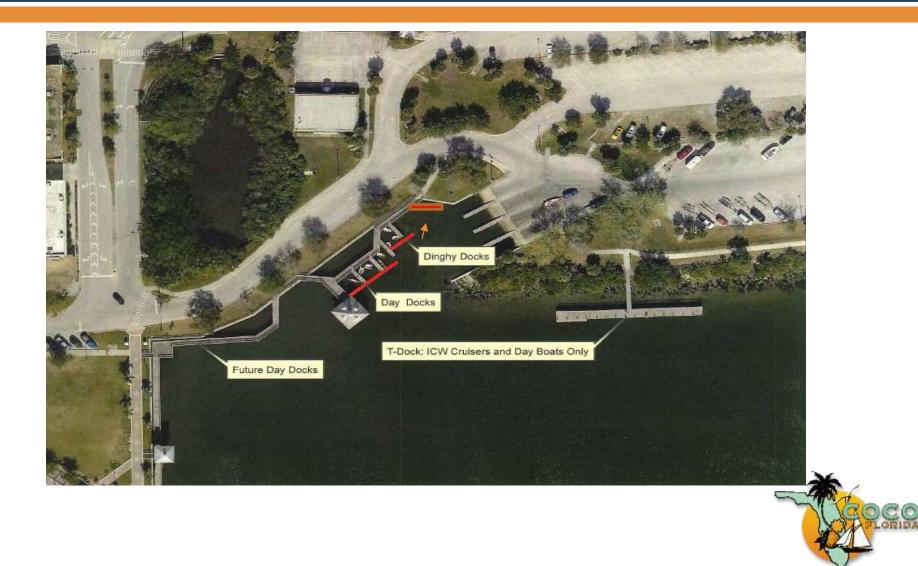

# City of Cocoa

Waterfront Master Plan Update 2018 FIND Emergency Reconstruction Grant Before and After Photos

### Waterfront "Before IRMA"



#### Waterfront "Before IRMA"



#### Waterfront Promenade "Before IRMA"



### Waterfront - Day Slips "Post IRMA"



#### Waterfront Boardwalk and Viewing Area "Before IRMA"



#### Waterfront Gazebo Viewing Area "Before IRMA"



#### Waterfront Gazebo Viewing Area "Post IRMA"



#### Waterfront and T Dock "Before IRMA"



#### Waterfront T- Dock "Post IRMA"



### Waterfront Promenade "Before IRMA"



#### Waterfront Promenade "Post IRMA"



#### Waterfront Promenade "Post IRMA"



#### **Riverfront Connector Under Construction – Post IRMA**

#### FIND Project: Cocoa Riverfront Connector Underway Today



#### **Boardwalk, T Dock and Day Slips**

#### Where we are at Today

- Lee Wenner Park acquired from Brevard County (November 2017)
- Initial Assement Complete
- Derelict, Damaged and Sunken Vessels Removed
- > T-Do