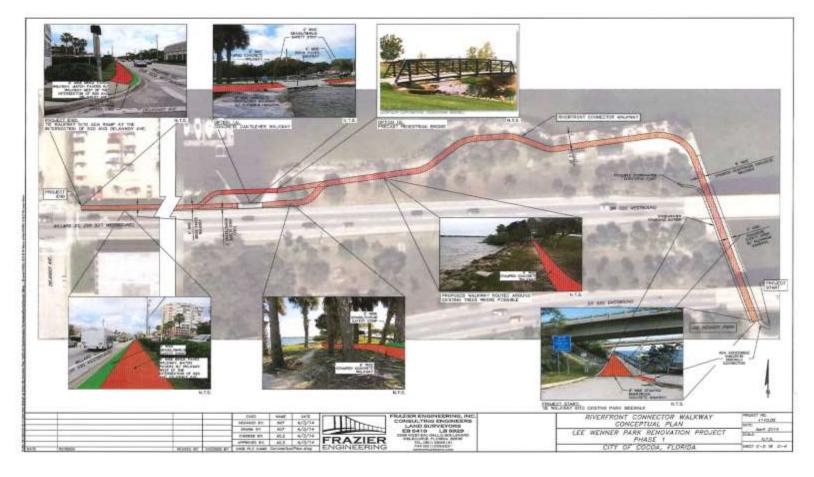

#### **Riverfront Connector Under Construction – Post IRMA**

#### FIND Project: Cocoa Riverfront Connector Underway Today