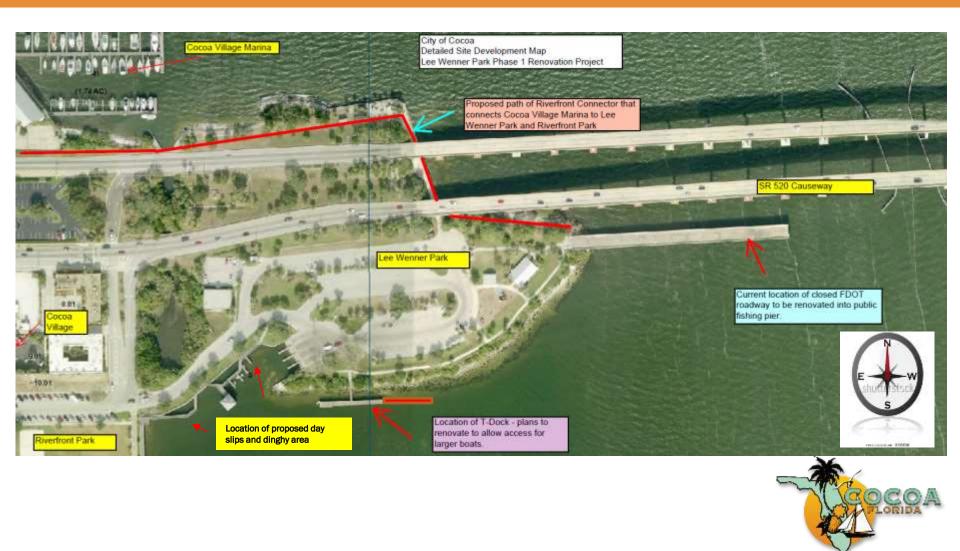

#### Where we are at Today

- Lee Wenner Park acquired from Brevard County (November 2017)
- Initial Assement Complete
- Derelict, Damaged and Sunken Vessels Removed
- > T-Dock, Boardwalk, Day Slips Debris Removal Complete
- Damaged Shoreline restoration is underway
- Lee Wenner Park Cleanup and Preparation
- Waterfront Master Plan Update 2018 Planning Underway
- Cocoa Riverfront Connector Construction Underway

#### Our proposal and approval of this grant will:

- □ Enable Reconstruction of 8 Day Slips/110 feet of access way
- □ Enable <u>New</u> Construction of an additional 6 boat slips under 2017 Grant
- Enable Reconstruction of 200 feet of T-Dock/access way
- Enable <u>New</u> Construction of 250 feet of T-Dock/access way under 2017 Grant
- Provide T-Dock area for approximately 11 ICW Cruisers
- Reconstruct 950' liner feet of Boardwalk/Esplanade
- □ Enable Reconstruction of approximately 1,440 sq. ft. of gazebo area
- Enable Reconstruction techniques with improved resiliency
- Restore Riverfront Utilization for more than 300,000 persons annually
- □ Enable approximately 25 Boat Slips/Docking Areas
- Enable approximately 5,110 boat visits (not including trailered boats