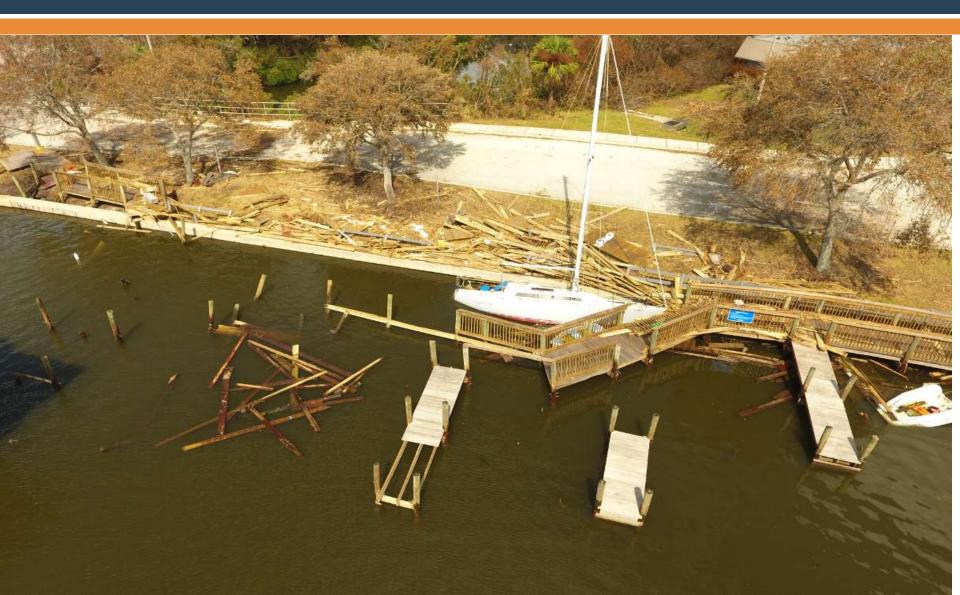

# City of Cocoa

Waterfront Master Plan Update 2018 FIND Emergency Reconstruction Grant Before and After Photos

### Waterfront "Before IRMA"



#### Waterfront "Before IRMA"



#### Waterfront Promenade "Before IRMA"



### Waterfront - Day Slips "Post IRMA"



#### Waterfront Boardwalk and Viewing Area "Before IRMA"



#### Waterfront Gazebo Viewing Area "Before IRMA"



#### Waterfront Gazebo Viewing Area "Post IRMA"



#### Waterfront and T Dock "Before IRMA"



#### Waterfront T- Dock "Post IRMA"



### Waterfront Promenade "Before IRMA"



#### Waterfront Promenade "Post IRMA"



#### Waterfront Promenade "Post IRMA"



#### **Riverfront Connector Under Construction – Post IRMA**

#### FIND Project: Cocoa Riverfront Connector Underway Today



#### **Boardwalk, T Dock and Day Slips**

#### Where we are at Today

- Lee Wenner Park acquired from Brevard County (November 2017)
- Initial Assement Complete
- Derelict, Damaged and Sunken Vessels Removed
- > T-Dock, Boardwalk, Day Slips Debris Removal Complete
- Damaged Shoreline restoration is u