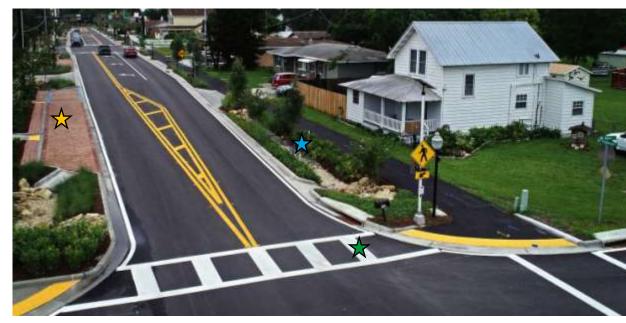

Pilaklakaha Avenue – Auburndale, FL

#### PK Avenue at Ariana Avenue - Auburndale, FL





## PK Avenue at Ramsgate Road (Facing East) - Auburndale, FL





#### PK Avenue at Ramsgate Road - Crosswalk - Auburndale, FL







#### PK Avenue at Ramsgate Road - Auburndale, FL

Before



Before: Street prone to flooding



During Construction



After



#### PK Avenue at Ramsgate Road (Facing West) - Auburndale, FL





#### PK Avenue at Noxon Street - Auburndale, FL





#### PK Avenue at Palm Avenue - Auburndale, FL





Before After

# PK Avenue at Park (Street View) - Auburndale, FL





Before After

#### PK Avenue at Park (Ariel View) - Auburndale, FL





Before After

## PK Avenue- Auburndale, FL







Before Rendering After

#### **Project Partners**



# Southwest Florida Water Management District