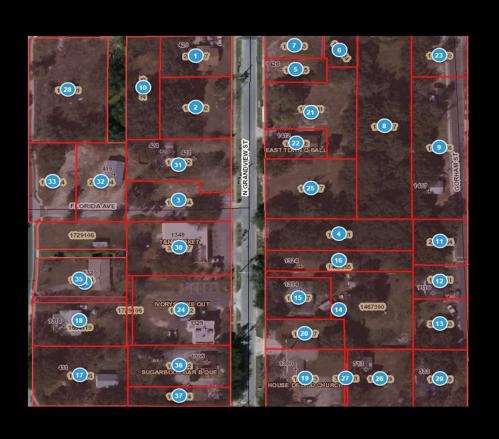

## The BusinessFlare<sup>™</sup> Approach



## Mount Dora



## NECRA



## Grandview Business District Today...



# Grandview Property Parcels



# Demographics

| TOTAL POPULATION | NECRA | Mount Dora | Market Area | 20 Minutes | Lake County |
|------------------|-------|------------|-------------|------------|-------------|
| Population       | 1,999 | 13,875     | 603,712     | 111,466    | 326,226     |
| HOUSING UNITS    | NECRA | Mount Dora | Market Area | 20 Minutes | Lake County |
| Housing Units    | 832   | 7,535      | 279,269     | 52,085     | 156,817     |

## Top 3 Categories

- GenX Urban
- Middle Ground
- Senior Styles

## Incomes

#### **Income Characteristics**



## Home Values

#### **Median Home Value**





### **Grandview Business Climate Themes**



## Washington DC - U Street Corridor



- Commercial and Residential District
- Nightlife, Entertainment, Shopping, and Signature eateries, and entertainment v