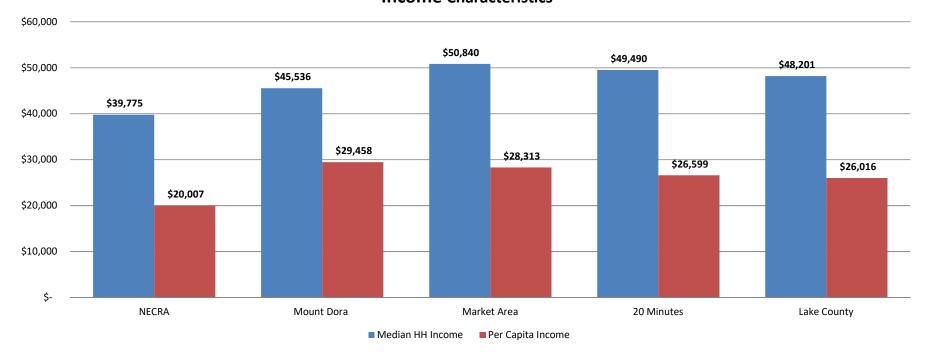

## The BusinessFlare<sup>™</sup> Approach



## Mount Dora



## NECRA



## Grandview Business District Today...



# Grandview Property Parcels



# Demographics

| TOTAL POPULATION | NECRA | Mount Dora | Market Area | 20 Minutes | Lake County |
|------------------|-------|------------|-------------|------------|-------------|
| Population       | 1,999 | 13,875     | 603,712     | 111,466    | 326,226     |
| HOUSING UNITS    | NECRA | Mount Dora | Market Area | 20 Minutes | Lake County |
| Housing Units    | 832   | 7,535      | 279,269     | 52,085     | 156,817     |

## Top 3 Categories

- GenX Urban
- Middle Ground
- Senior Styles

## Incomes

#### **Income Characteristics**



## Home Values

#### **Median Home Value**





### **Grandview Business Climate Themes**



## Washington DC - U Street Corridor



- Commercial and Residential District
- Nightlife, Entertainment, Shopping, and Signature eateries, and entertainment venues.
- Heavily influenced by Art & historic bldgs
- Vibrant and Pedestrian friendly area
- Close proximity to public transportation

## **Entertainment Venues**



### **Upcoming Events:**



#### GARBAGE

Kristin Kontrol

#### Wed 8/08

Doors: 6:30 pm



NORTHEAST PERFORMING ARTS GROUP presents 37th Annual Summer Production

#### "THE WIZ" DANSICAL

#### Fri 8/12

Doors: 11:00 am



#### GAD ELMALEH

#### Thu 9/01

Doors: 6:30 pm

# Effective Retail Attraction Oakland Park

### **Public Sector Effort**

- Infrastructure
- Market Research