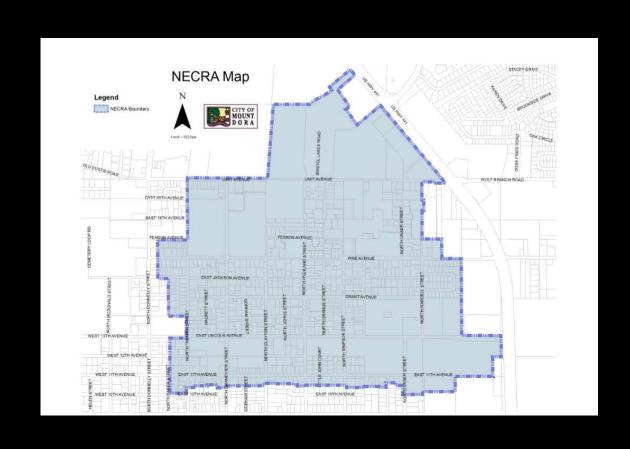

## The BusinessFlare<sup>™</sup> Approach



## Mount Dora



## NECRA



## Grandview Business District Today...



# Grandview Property Parcels



# Demographics

| TOTAL POPULATION | NECRA | Mount Dora | Market Area | 20 Minutes | Lake County |
|------------------|-------|------------|-------------|------------|-------------|
| Population       | 1,999 | 13,875     | 603,712     | 111,466    | 326,226     |
| HOUSING UNITS    | NECRA | Mount Dora | Market Area | 20 Minutes | Lake County |
| Housing Units    | 832   | 7,535      | 279,269     | 52,085     | 156,817     |

## Top 3 Categories

- GenX Urban
- Middle Ground
- Senior Styles

## Incomes

#### **Income Characteristics**



## Home Values

#### **Median Home Value**





### **Grandview Business Climate Themes**



## Washington DC - U Street Corridor



- Commercial and Residential District
- Nigh