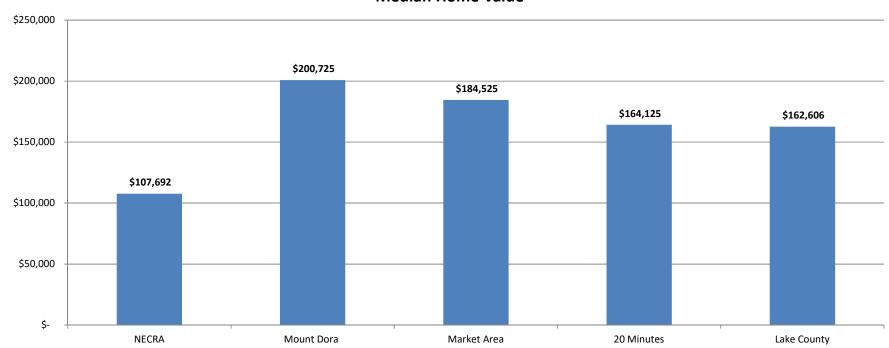

## The BusinessFlare<sup>™</sup> Approach



## Mount Dora



## NECRA



## Grandview Business District Today...



# Grandview Property Parcels



# Demographics

| TOTAL POPULATION | NECRA | Mount Dora | Market Area | 20 Minutes | Lake County |
|------------------|-------|------------|-------------|------------|-------------|
| Population       | 1,999 | 13,875     | 603,712     | 111,466    | 326,226     |
| HOUSING UNITS    | NECRA | Mount Dora | Market Area | 20 Minutes | Lake County |
| Housing Units    | 832   | 7,535      | 279,269     | 52,085     | 156,817     |

## Top 3 Categories

- GenX Urban
- Middle Ground
- Senior Styles

## Incomes

#### **Income Characteristics**



## Home Values

#### **Median Home Value**





### **Grandview Business Climate Themes**



## Washington DC - U Street Corridor



- Commercial and Residential District
- Nightlife, Entertainment, Shopping, and Signature eateries, and entertainment venues.
- Heavily influenced by Art & historic bldgs
- Vibrant and Pedestrian friendly area
- Close proximity to public transportation

## **Entertainment Venues**



### **Upcoming Events:**



#### GARBAGE

Kristin Kontrol

#### Wed 8/08

Doors: 6:30 pm



NORTHEAST PERFORMING ARTS GROUP presents 37th Annual Summer Production

#### "THE WIZ" DANSICAL

#### Fri 8/12

Doors: 11:00 am



#### GAD ELMALEH

#### Thu 9/01

Doors: 6:30 pm

# Effective Retail Attraction Oakland Park

### **Public Sector Effort**

- Infrastructure
- Market Research
- Brand and Identity Campaign
- Zoning Change