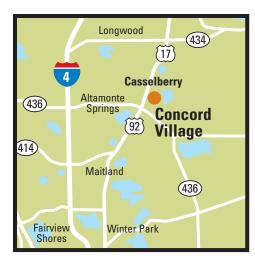

## Concord Village Casselberry, Florida

With traffic counts exceeding 50,000 cars per day

Population in 3 mile radius 85,428

AHI in 3 miles \$63,240

It's A New Vision with New Opportunities

www.castoinfo.com | 941.552.2700

# Concord Village Casselberry, Florida

- 50,000 cars per day
- Across the street from Target
- 200 New Luxury Rental Apartments
- Adjacent to Lake Concord Park