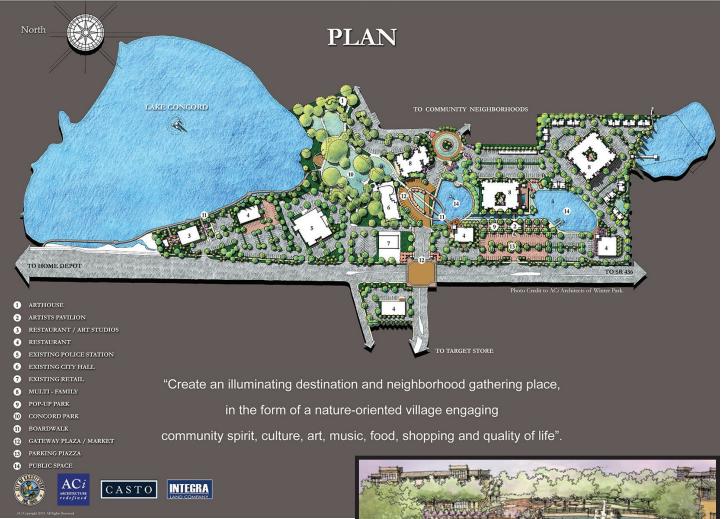

#### SCULPTURE PARK GALLERY

Surrounded by a great neighborhood:

200 New Luxury Rental Apartments

**Artists Pavilion** 

Art Walk Around the Lake

City Hall and Municipal Building

And good neighbors: Publix, Target, Home Depot