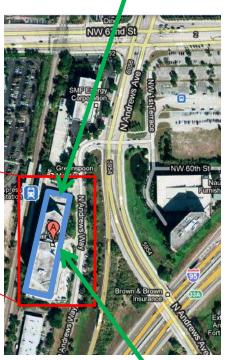

## **Broward MPO Office Location**

The office is located in the **Trade Centre South** building on the west side of Andrews Avenue just south of Cypress Creek Road (62<sup>nd</sup> Street), easily accessible from the adjacent Cypress Creek Tri-Rail Station. Visitor Parking is on the north side of the building. When the Visitor Parking is full, please proceed to Tenant Parking at the loop on east side of the building. To exit Visitor Parking request gate code at the security desk before leaving the building.

Visitor Parking

**Tenant Parking** 