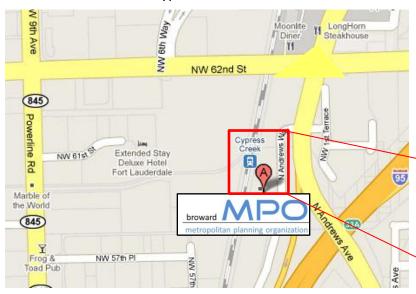

## **Broward MPO Office Location**

The office is located in the **Trade Centre South** building on the west side of Andrews Avenue just south of Cypress Creek Road (62<sup>nd</sup> Street), easily accessible from the adjacent Cypress Creek Tri-Rail Station. Visitor Parking is on the north side of the building. When the Visitor Parking is full, please proceed to Tenant Parking at the loop on east side of the building. To exit Visitor Parking request gate code at the security desk before leaving the building.

## From the North on I-95:

• Take Exit 33-B for West Cypress Creek Road From the South on I-95:

- Take Exit 33 for West Cypress Creek Road
- Turn Right onto Cypress Creek Road
- Turn left onto Andrews Avenue
- Turn first right onto NW 60th Street
- Turn right at Tri-Rail Station entrance
- Trade Centre South Building Guest Parking will be on your left.
- Follow instructions for parking provided