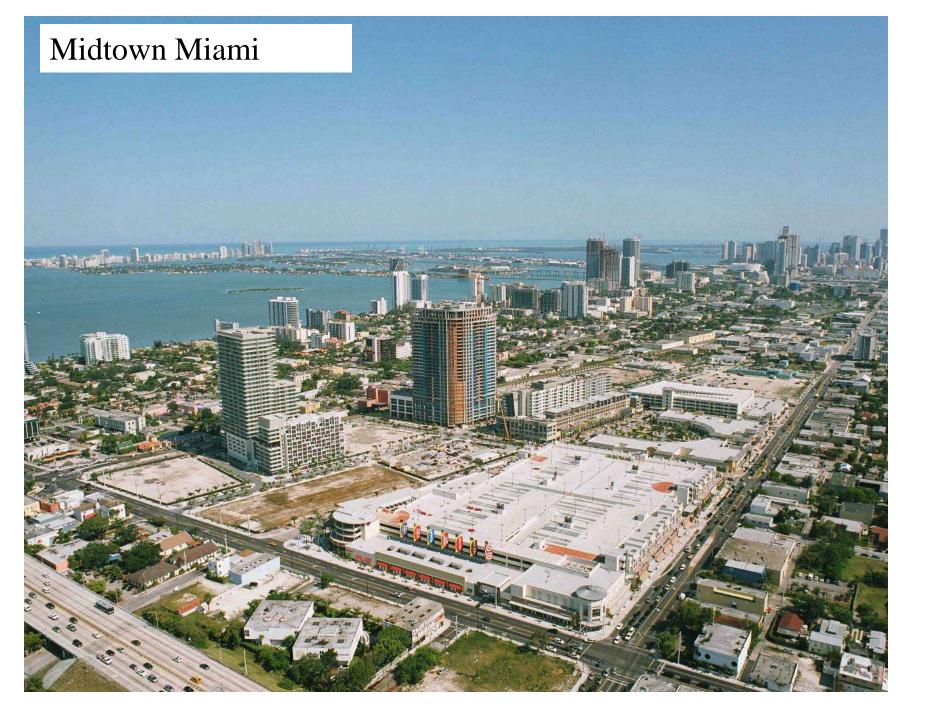

and a range of uses.

#### This represents a fundamental shift in zoning...

... Translating the FORM BASED code to an FAR to accommodate building variation.

**FORM BASED** 



#### STRATEGY FOR URBAN REGULATIONS

#### PLANNING AREA CATEGORIES:

Establishing districts based on three overall categories.

#### DEFINING DISTRICTS:

Strengthening existing neighborhoods and their attributes to encourage new uses identified in the market study.

#### DEFINING SUB-DISTRICTS:

Establishing sub-districts which are describe the maximum allowable development capacity for proposed developments.

FAR Capacity

#### • IDENTIFYING LOT SIZES:

Accommodating development for three ranges of lot sizes.





LOTS < 50,000SF LOTS 50,000- 80,000SF

LOTS > 80,000SF

Enable a true range of building forms.







## Midtown II Miami