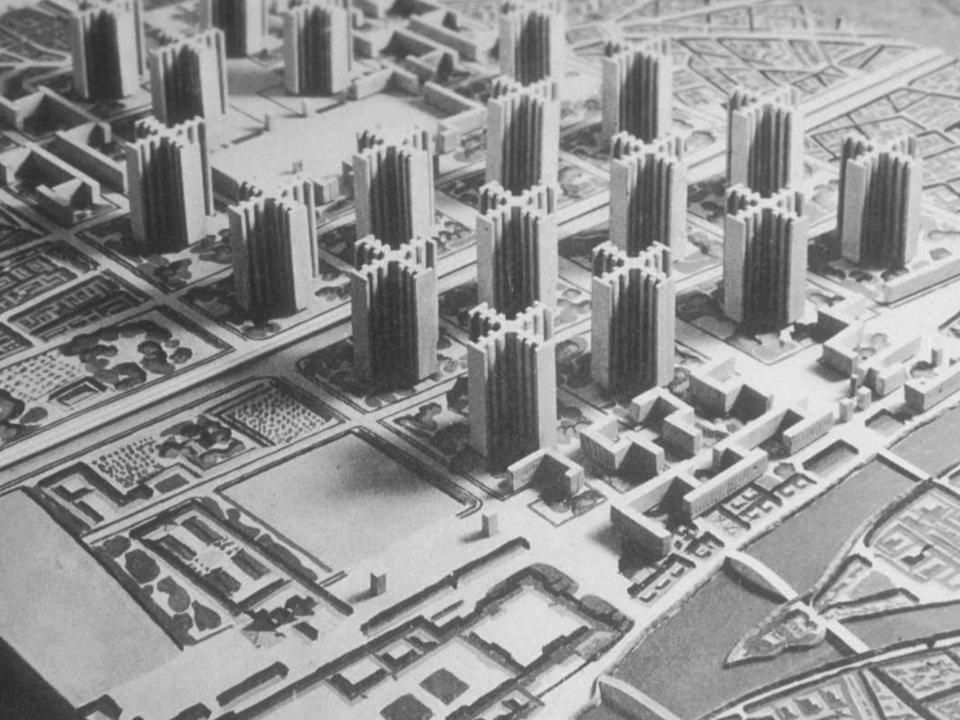

## CONGRESS FOR THE NewUrbanism

0-98 AIRPLANE VIEW OF BUSINESS SECTION, SHOWING PART OF LAKE EOLA ORLANDO, FLA., "THE CITY BEAUTIFUL"

N-M-D AIR PHOTO, ORLANDO

Atlantic Station

1922. The highways and towers of Le Corbusier's City of Tomorrow inspired the urban renewal program in America. (Courtesy of Artists Rights Society [ARS] / SPADEM, 1995, Paris)