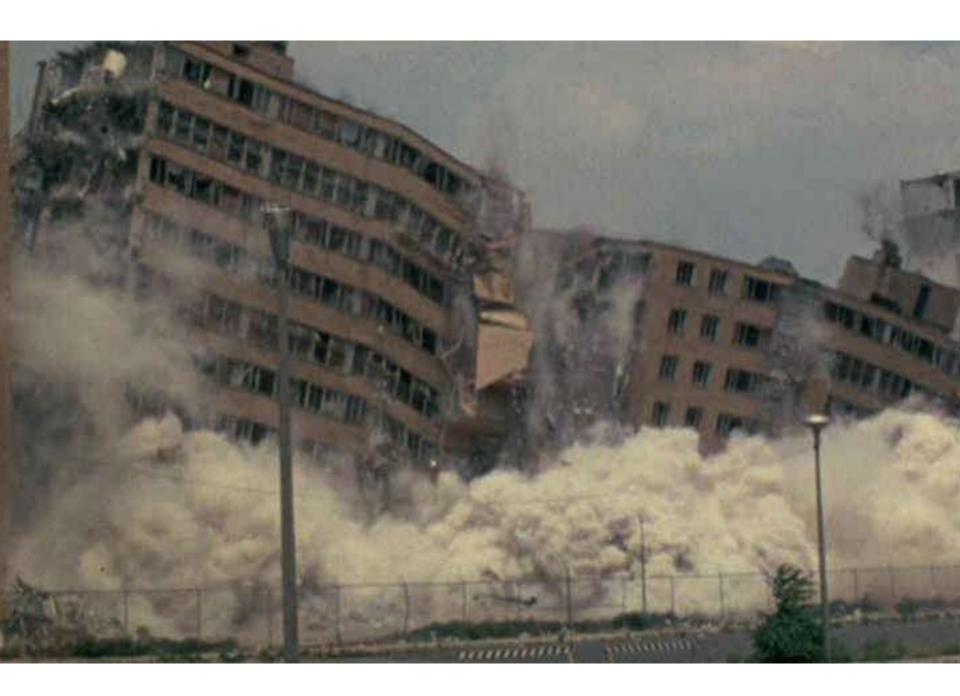

## Pruitt Igoe

Well-planned highway systems enhance safety and traffic flow. Wisconsin Dept. of Transportation