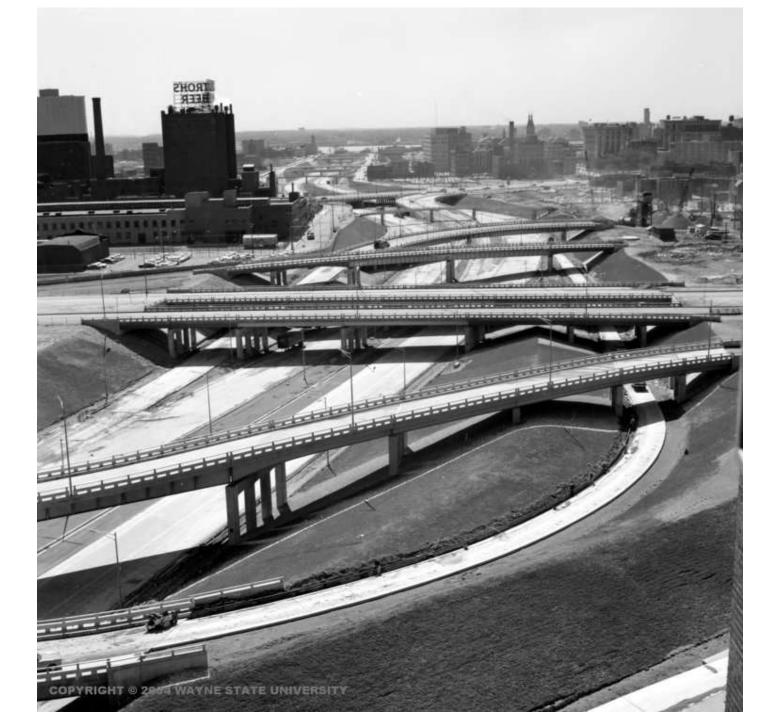

## CONGRESS FOR THE NewUrbanism

0-98 AIRPLANE VIEW OF BUSINESS SECTION, SHOWING PART OF LAKE EOLA ORLANDO, FLA., "THE CITY BEAUTIFUL"

N-M-D AIR PHOTO, ORLANDO

Atlantic Station

1922. The highways and towers of Le Corbusier's City of Tomorrow inspired the urban renewal program in America. (Courtesy of Artists Rights Society [ARS] / SPADEM, 1995, Paris)