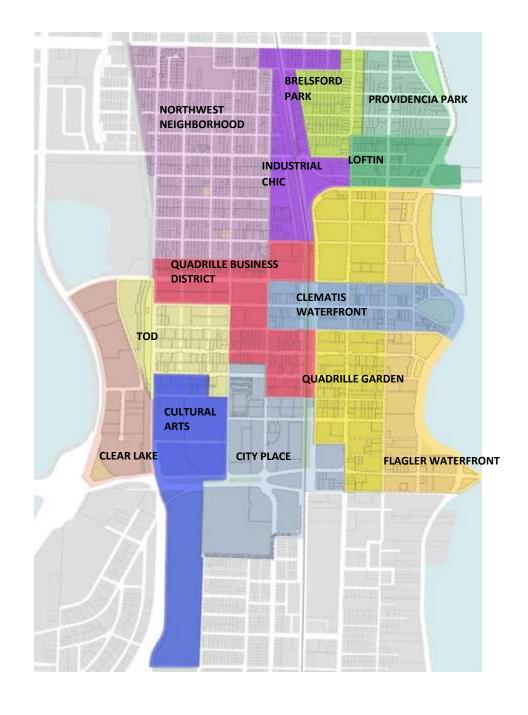

#### PLANNING AREA CATEGORIES:

Establishing districts based on three overall categories.

#### DEFINING DISTRICTS:

Strengthening existing neighborhoods and their attributes to encourage new uses identified in the market study.