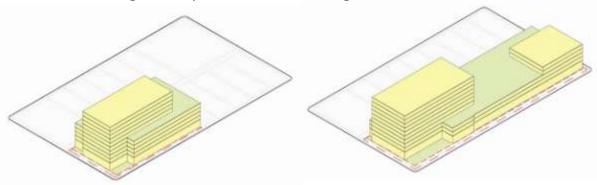

#### • IDENTIFYING LOT SIZES:

Accommodating development for three ranges of lot sizes.

LOTS < 50,000SF LOTS 50,000- 80,000SF

LOTS > 80,000SF

Enable a true range of building forms.