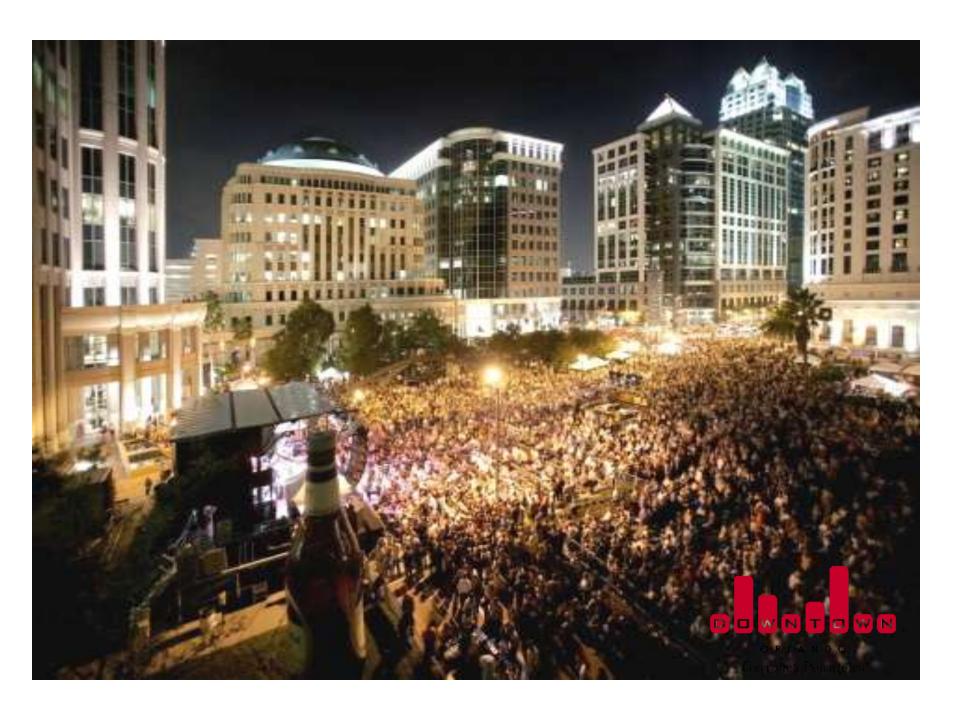

## CONGRESS FOR THE NewUrbanism

0-98 AIRPLANE VIEW OF BUSINESS SECTION, SHOWING PART OF LAKE EOLA ORLANDO, FLA., "THE CITY BEAUTIFUL"

N-M-D AIR PHOTO, ORLANDO

Atlantic Station

1922. The highways and towers of Le Corbusier's City of Tomorrow inspired the urban renewal program in America. (Courtesy of Artists Rights Society [ARS] / SPADEM, 1995, Paris)