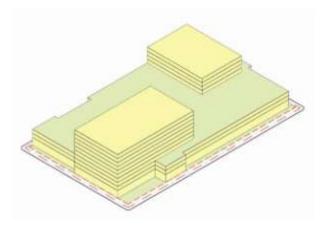

#### • IDENTIFYING LOT SIZES:

Accommodating development for three ranges of lot sizes.

LOTS < 50,000SF LOTS 50,000- 80,000SF

LOTS > 80,000SF

Enable a true range of building forms.