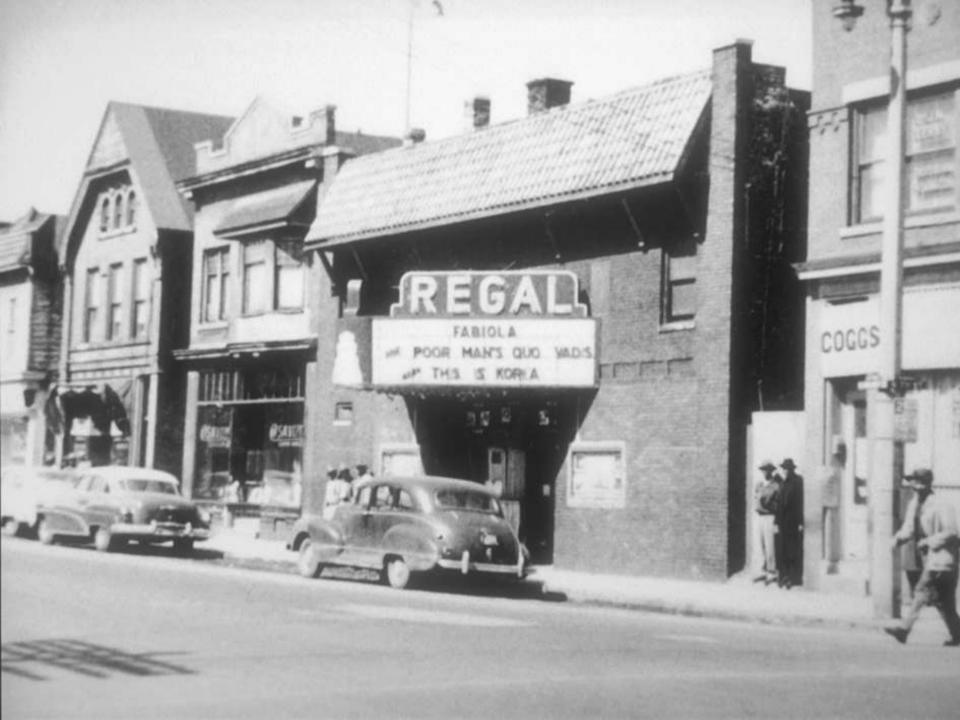

## CONGRESS FOR THE NewUrbanism

0-98 AIRPLANE VIEW OF BUSINESS SECTION, SHOWING PART OF LAKE EOLA ORLANDO, FLA., "THE CITY BEAUTIFUL"

N-M-D AIR PHOTO, ORLANDO

Atlantic Station

1922. The highways and towers of Le Corbusier's City of Tomorrow inspired the urban renewal program in America. (Courtesy of Artists Rights Society [ARS] / SPADEM, 1995, Paris)