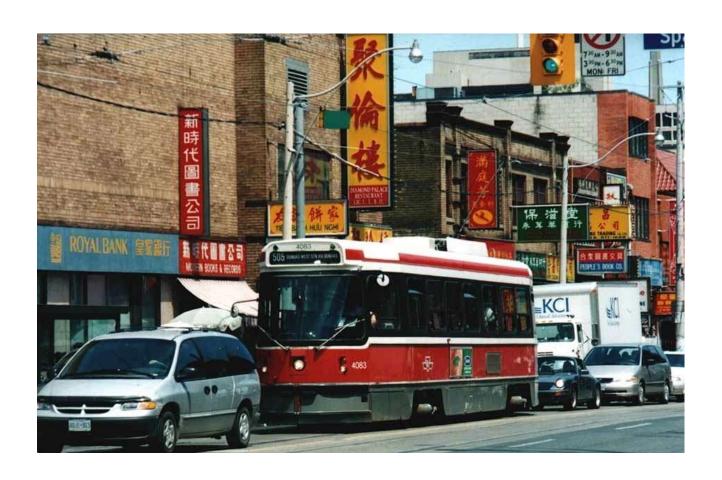

# Context Sensitive Solutions in Designing Major Urban Thoroughfares for Walkable Communities

An ITE Proposed Recommended Practice

"Broad is the road that leads to destruction

...narrow is the road that leads to life."