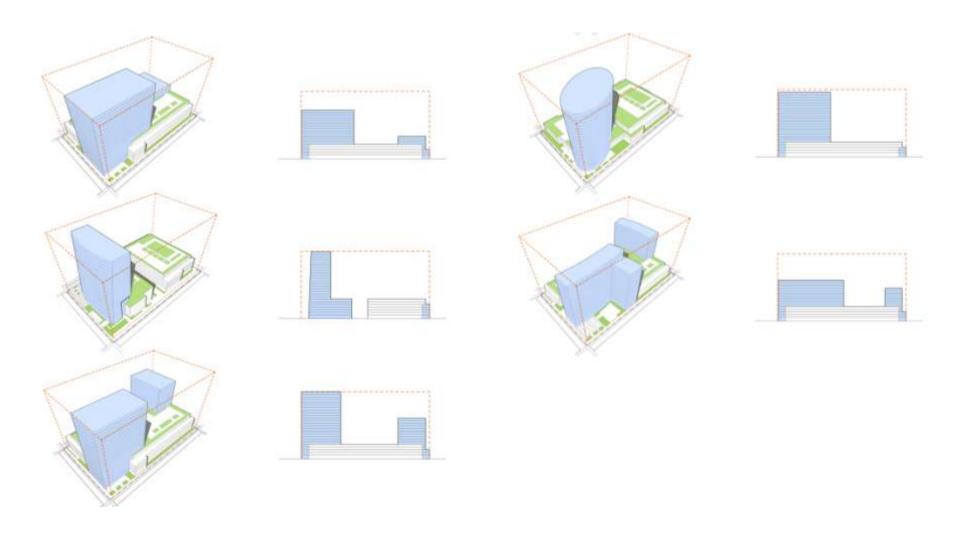

#### This represents a fundamental shift in zoning...

... Translating the FORM BASED code to an FAR to accommodate building variation.

**FORM BASED** 

#### • IDENTIFYING LOT SIZES:

Accommodating development for three ranges of lot sizes.

LOTS < 50,000SF LOTS 50,000- 80,000SF

LOTS > 80,000SF

Enable a true range of building forms.