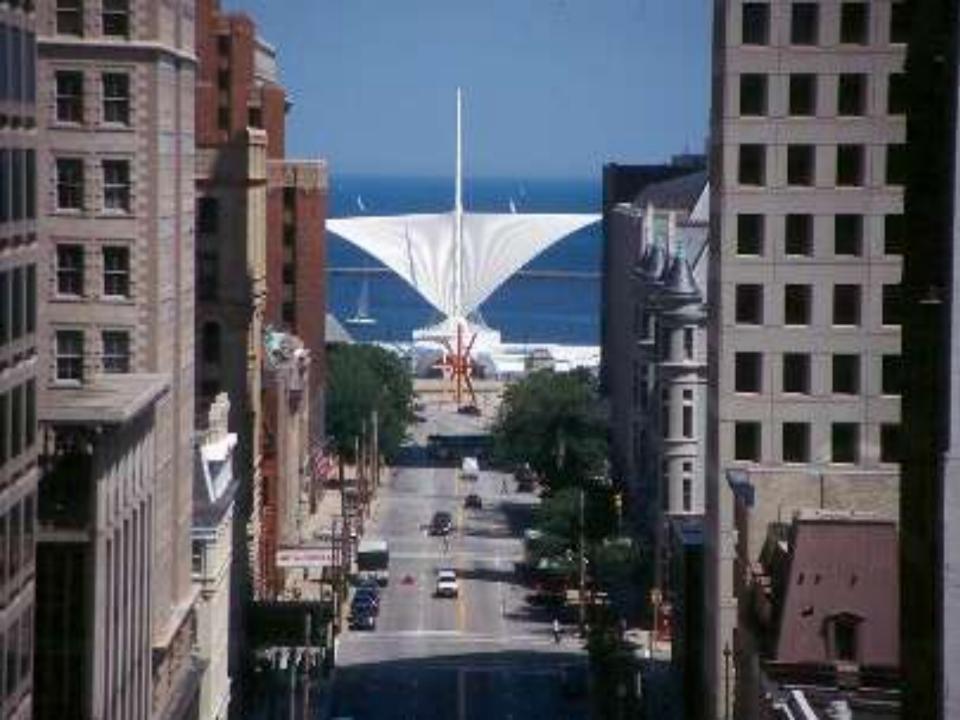

## CONGRESS FOR THE NewUrbanism

0-98 AIRPLANE VIEW OF BUSINESS SECTION, SHOWING PART OF LAKE EOLA ORLANDO, FLA., "THE CITY BEAUTIFUL"

N-M-D AIR PHOTO, ORLANDO

Atlantic Station

1922. The highways and towers of Le Corbusier's City of Tomorrow inspired the urban renewal program in America. (Courtesy of Artists Rights Society [ARS] / SPADEM, 1995, Paris)