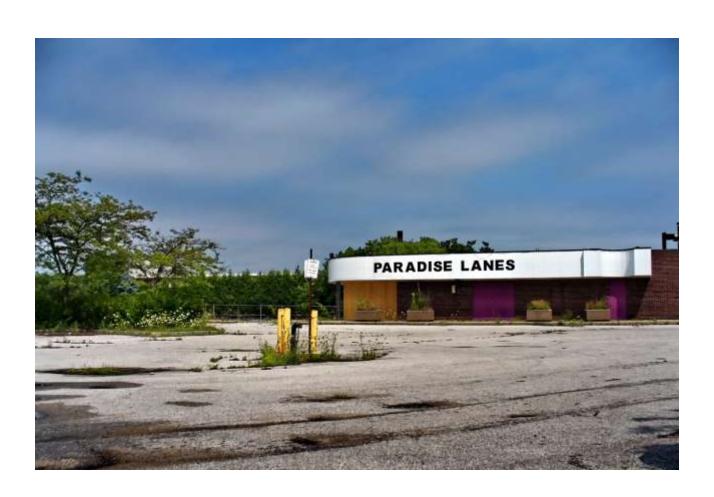

## CONGRESS FOR THE NewUrbanism

0-98 AIRPLANE VIEW OF BUSINESS SECTION, SHOWING PART OF LAKE EOLA ORLANDO, FLA., "THE CITY BEAUTIFUL"

N-M-D AIR PHOTO, ORLANDO

Atlantic Station

1922. The highways and towers of Le Corbusier's City of Tomorrow inspired the urban renewal program in America. (Courtesy of Artists Rights Society [ARS] / SPADEM, 1995, Paris)