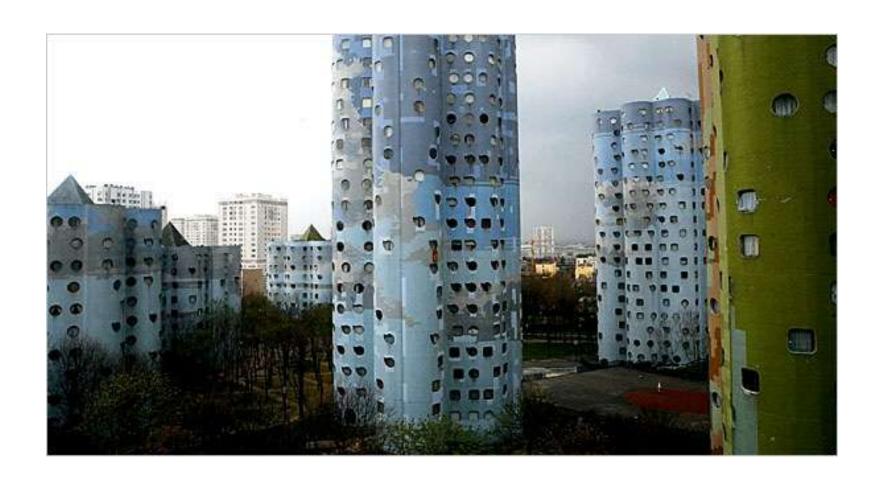

## CONGRESS FOR THE NewUrbanism

0-98 AIRPLANE VIEW OF BUSINESS SECTION, SHOWING PART OF LAKE EOLA ORLANDO, FLA., "THE CITY BEAUTIFUL"

N-M-D AIR PHOTO, ORLANDO

Atlantic Station

1922. The highways and towers of Le Corbusier's City of Tomorrow inspired the urban renewal program in America. (Courtesy of Artists Rights Society [ARS] / SPADEM, 1995, Paris)