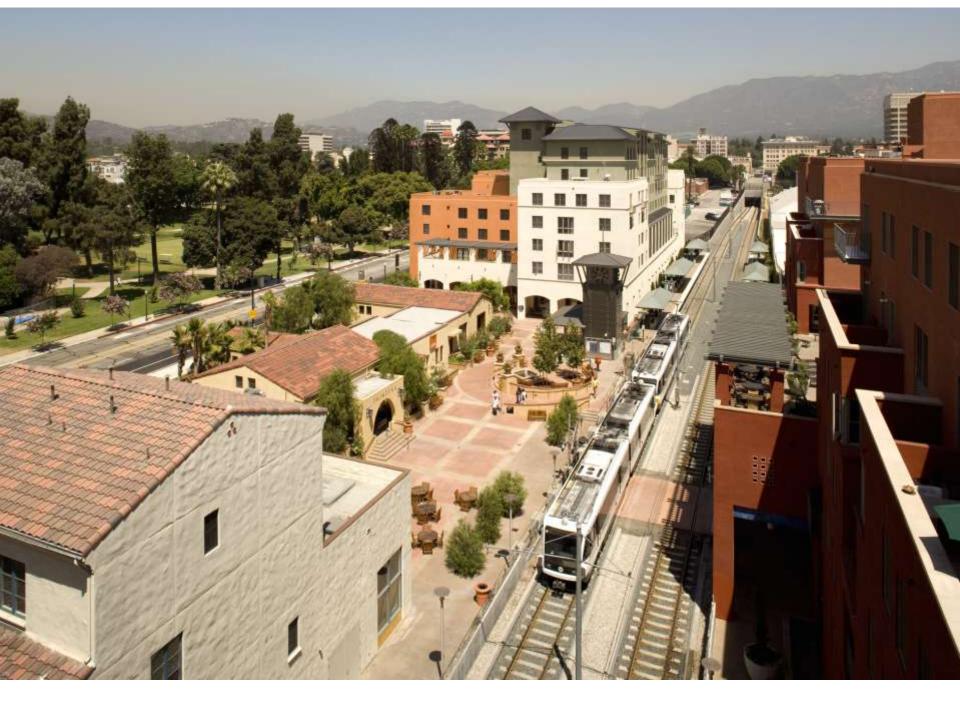

## CONGRESS FOR THE NewUrbanism

0-98 AIRPLANE VIEW OF BUSINESS SECTION, SHOWING PART OF LAKE EOLA ORLANDO, FLA., "THE CITY BEAUTIFUL"

N-M-D AIR PHOTO, ORLANDO

Atlantic Station

1922. The highways and towers of Le Corbusier's City of Tomorrow inspired the urban renewal program in America. (Courtesy of Artists Rights Society [ARS] / SPADEM, 1995, Paris)