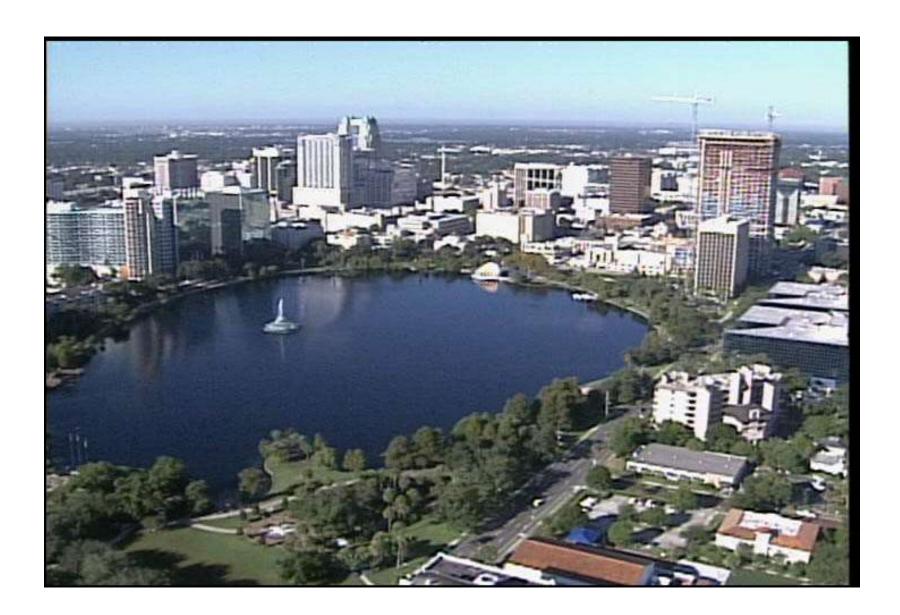

## CONGRESS FOR THE NewUrbanism

0-98 AIRPLANE VIEW OF BUSINESS SECTION, SHOWING PART OF LAKE EOLA ORLANDO, FLA., "THE CITY BEAUTIFUL"

N-M-D AIR PHOTO, ORLANDO

Atlantic Station

1922. The highways and towers of Le Corbusier's City of Tomorrow inspired the urban renewal program in America. (Courtesy of Artists Rights Society [ARS] / SPADEM, 1995, Paris)