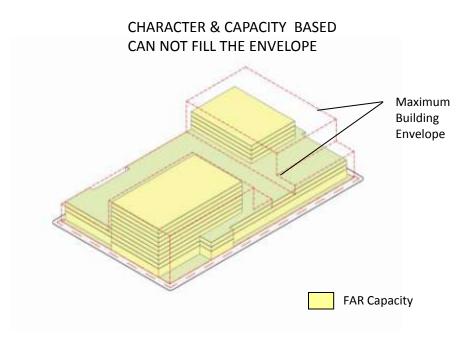

#### This represents a fundamental shift in zoning...

... Translating the FORM BASED code to an FAR to accommodate building variation.

**FORM BASED** 

#### DEFINING SUB-DISTRICTS:

Establishing sub-districts which are describe the maximum allowable development capacity for proposed developments.

FAR Capacity