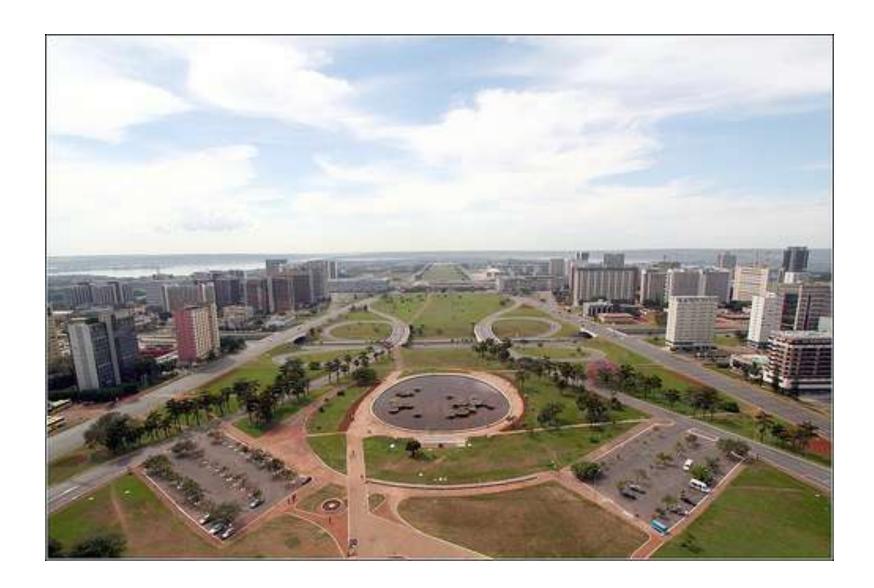

## CONGRESS FOR THE NewUrbanism

0-98 AIRPLANE VIEW OF BUSINESS SECTION, SHOWING PART OF LAKE EOLA ORLANDO, FLA., "THE CITY BEAUTIFUL"

N-M-D AIR PHOTO, ORLANDO

Atlantic Station

1922. The highways and towers of Le Corbusier's City of Tomorrow inspired the urban renewal program in America. (Courtesy of Artists Rights Society [ARS] / SPADEM, 1995, Paris)