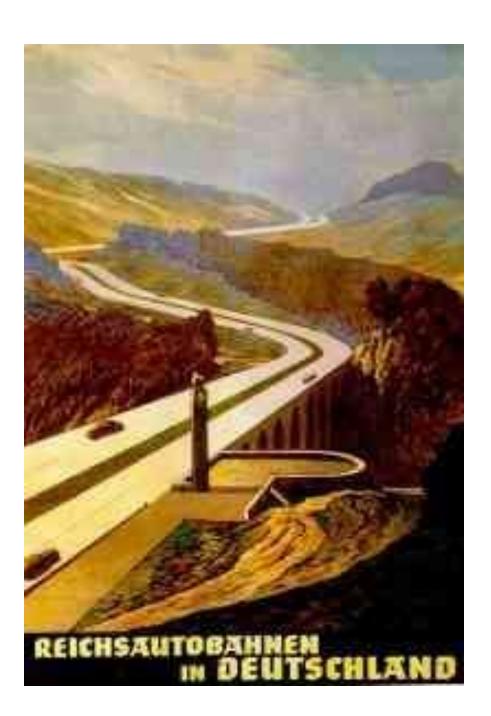

## CONGRESS FOR THE NewUrbanism

0-98 AIRPLANE VIEW OF BUSINESS SECTION, SHOWING PART OF LAKE EOLA ORLANDO, FLA., "THE CITY BEAUTIFUL"

N-M-D AIR PHOTO, ORLANDO

Atlantic Station

1922. The highways and towers of Le Corbusier's City of Tomorrow inspired the urban renewal program in America. (Courtesy of Artists Rights Society [ARS] / SPADEM, 1995, Paris)