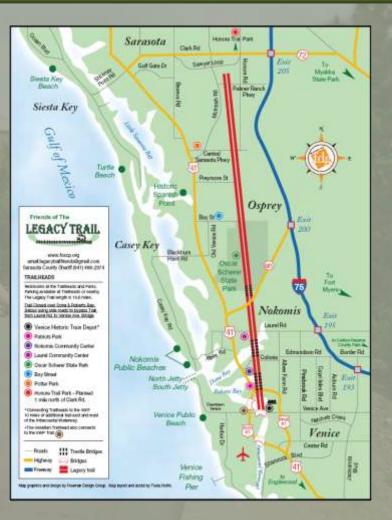

# The Legacy Trail

- Largest recreation and first design-build project completed by Sarasota County
- Follows an abandoned rail corridor (Rails-to-Trails)
- Spans 10.6 miles from the historic Venice Train Depot through Sarasota

#### Improves Connectivity

- Links seven county and state parks
- Connects to the Venetian Waterway Trail, providing access to the Venetian Waterway Park and beaches

### **Improves Connectivity**

- Provides a safe bicycle and pedestrian route connecting six area communities:
  - Venice
  - Nokomis
  - Laurel
  - Osprey
  - Palmer Ranch
  - Sarasota