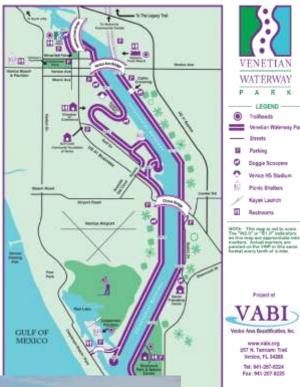

#### Improves Connectivity

- Links seven county and state parks
- Connects to the Venetian Waterway Trail, providing access to the Venetian Waterway Park and beaches