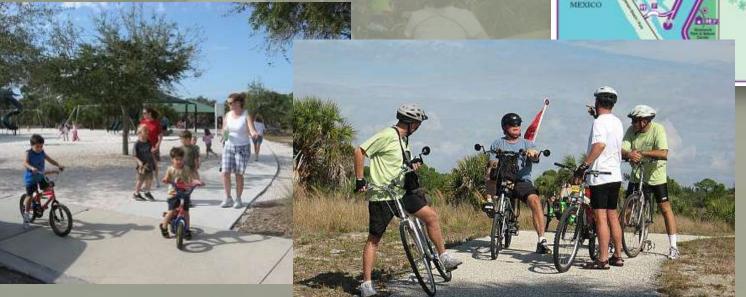

# The Legacy Trail

- Largest recreation and first design-build project completed by Sarasota County
- Follows an abandoned rail corridor (Rails-to-Trails)
- Spans 10.6 miles from the historic Venice Train Depot through Sarasota

### **Improves Connectivity**

- Provides a safe bicycle and pedestrian route connecting six area communities:
  - Venice
  - Nokomis
  - Laurel
  - Osprey
  - Palmer Ranch
  - Sarasota

#### Creating a Legacy for Sarasota

- Grand opening attracted thousands
- Over 120,000 users since opening in March 2008
  Legacy Trail opens
- Numerous education opportunities for youth camps near the trail