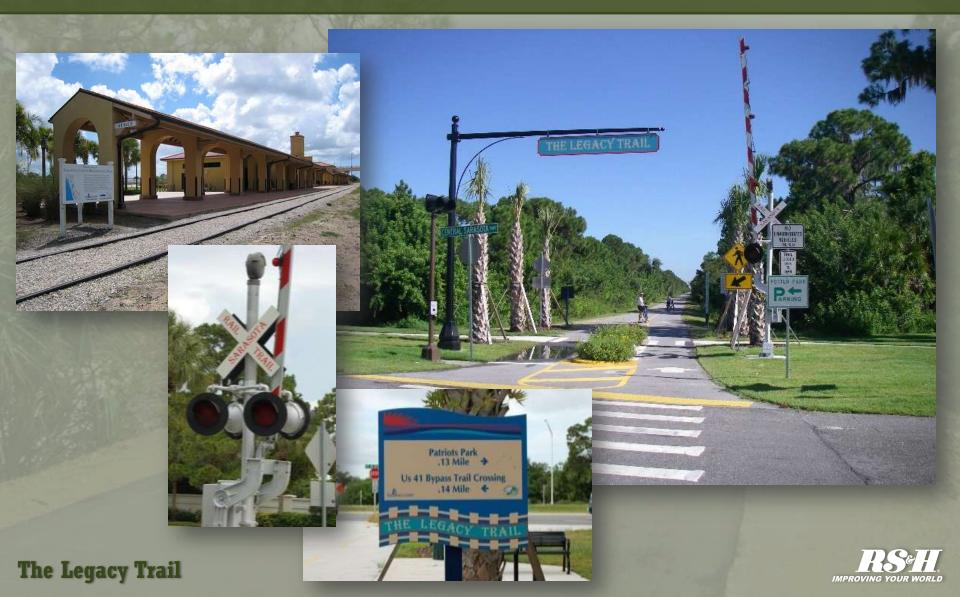

# Brings History to Life

- Reflects the character of the historic rail corridor
- 19 interpretative signs educate users of historic and environmental sites

## Brings History to Life

• Restored, reused and replicated portions of the existing rail track, switches and eight trestle bridges