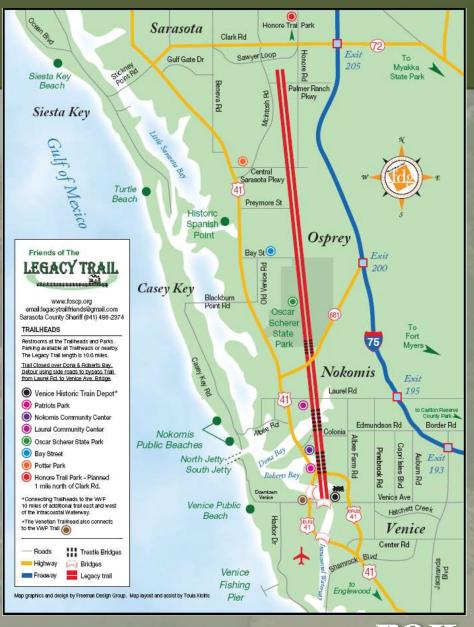

# The Legacy Trail

- Largest recreation and first design-build project completed by Sarasota County
- Follows an abandoned rail corridor (Rails-to-Trails)
- Spans 10.6 miles from the historic Venice Train Depot through Sarasota

#### Improves Connectivity

- Links seven county and state parks
- Connects to the Venetian Waterway Trail, providing access to the Venetian Waterway Park and beaches

### **Improves Connectivity**

- Provides a safe bicycle and pedestrian route connecting six area communities:
  - Venice
  - Nokomis
  - Laurel
  - Osprey
  - Palmer Ranch
  - Sarasota