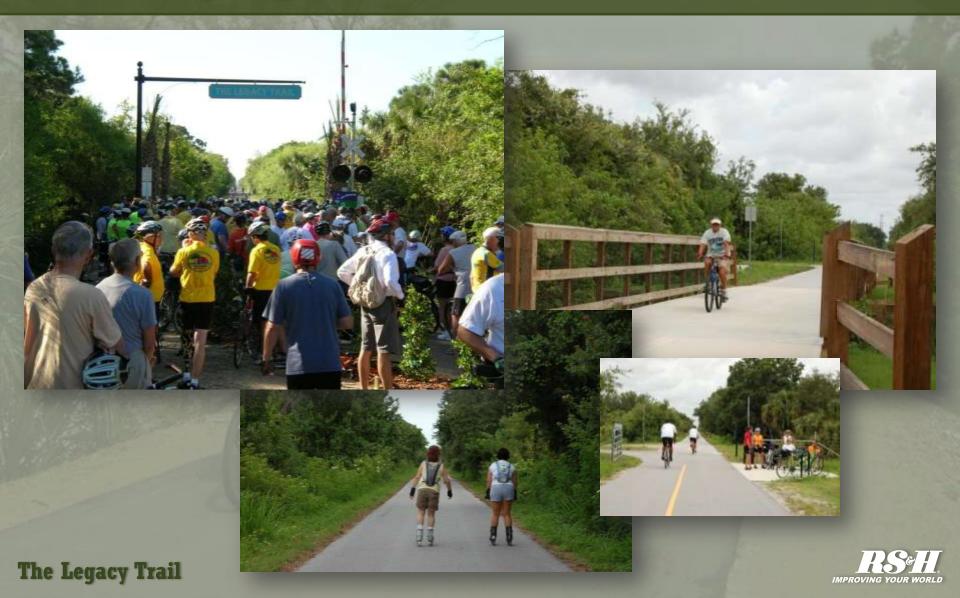

# The Legacy Trail

- Largest recreation and first design-build project completed by Sarasota County
- Follows an abandoned rail corridor (Rails-to-Trails)
- Spans 10.6 miles from the historic Venice Train Depot through Sarasota

### **Improves Connectivity**

- Provides a safe bicycle and pedestrian route connecting six area communities:
  - Venice
  - Nokomis
  - Laurel
  - Osprey
  - Palmer Ranch
  - Sarasota