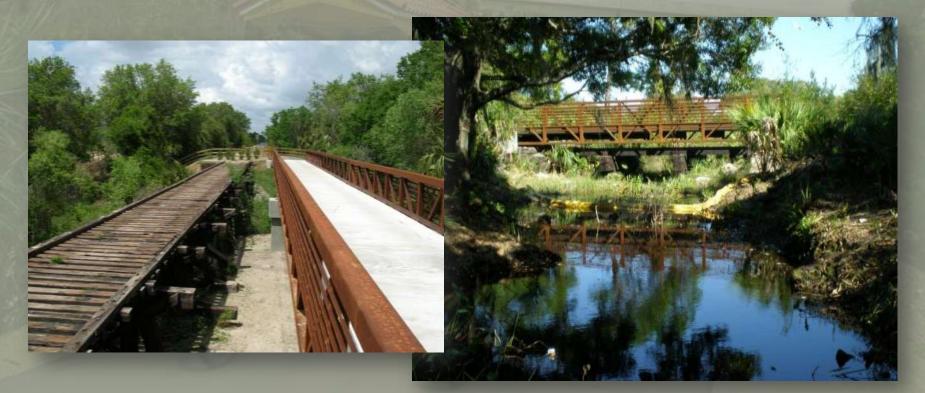

## Brings History to Life

• Restored, reused and replicated portions of the existing rail track, switches and eight trestle bridges