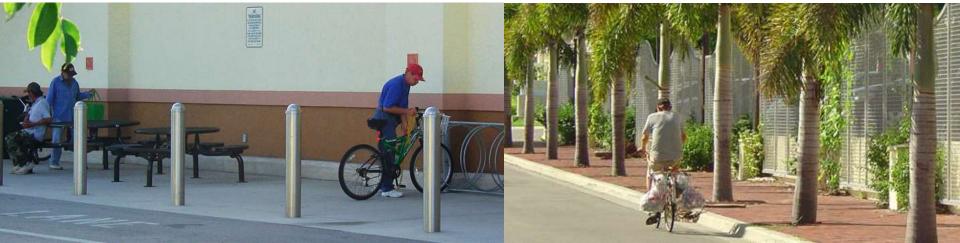

#### **Promoting an Active Community**

Whether pushing a cart, arriving by taxi, or parking the bike, above left; walking to the store from home, above right; meeting with neighbors in front of the store, below left; or pedaling recyclables to the bins in front of the store, below right, the Fort Myers River District **Publix** design **promotes an active community**.