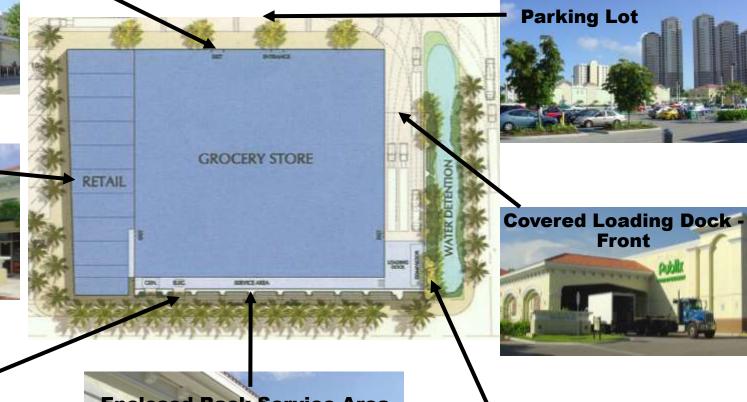

#### Fort Myers River District

# **Publix Grocery Store**

**Outstanding New Building Project** 



Fort Myers River District

# **Overall Layout - Publix Grocery Store**

**Building & Parking Solutions** 



Fort Myers River District

#### **Publix Grocery Store Features**





Retail

Front of Publix





### **Proximity to Residential High-Rises**



Building the **Publix Grocery Store** in close proximity to existing high-rise residential towers, such as the retirement community above, and close to projects already under construction like High Point Place, right as seen from the **Publix** parking lot, **helped spur the planning** of other new high-rise communities.



#### **Back of Store - Scenic Highway**





The enclosed, covered loading dock is a **unique solution to the visual and sound protection needs** of the surrounding residential neighborhoods, including the attractive roof view from above that high-rise tower residents experience on a daily basis.



#### **Townhomes & Retail Liner Buildings**

#### **Parking Lot Screening**



# **Trellis Sy