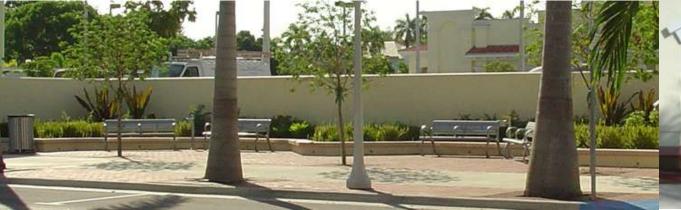

#### **Parking Lot Screening**

# **Trellis System**

**Parking Lot Screening** 

Additional parking lot screening that **promotes pedestrian traffic** is a trellis along the east side, consisting of a trellis, beams with a light fixture, wire mesh screen with vines, a brick sidewalk, and mature palms.