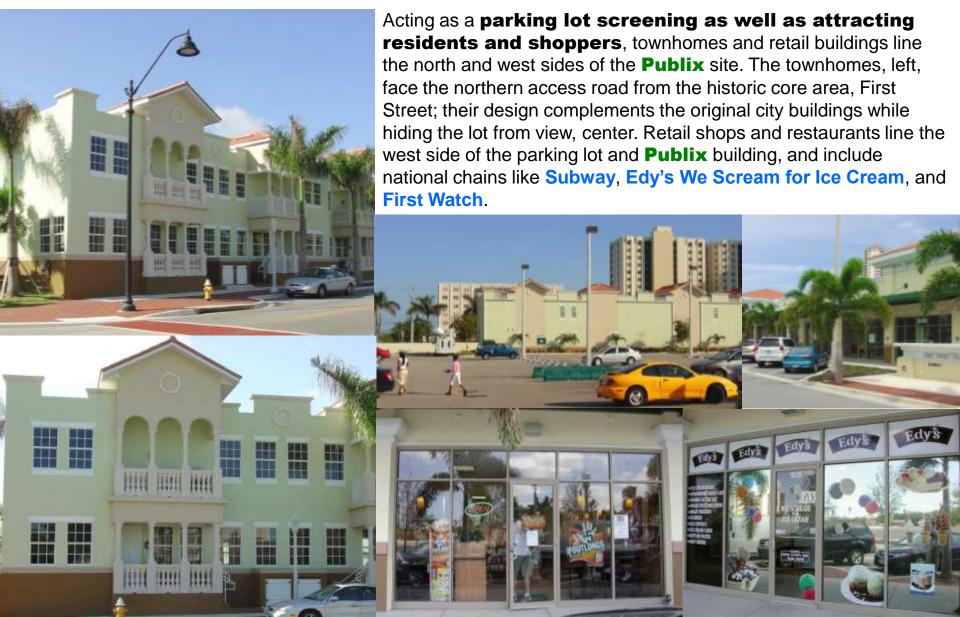

ore Features**





Retail

Front of Publix





### **Proximity to Residential High-Rises**



Building the **Publix Grocery Store** in close proximity to existing high-rise residential towers, such as the retirement community above, and close to projects already under construction like High Point Place, right as seen from the **Publix** parking lot, **helped spur the planning** of other new high-rise communities.



#### **Back of Store - Scenic Highway**





The enclosed, covered loading dock is a **unique solution to the visual and sound protection needs** of the surrounding residential neighborhoods, including the attractive roof view from above that high-rise tower residents experience on a daily basis.



#### **Townhomes & Retail Liner Buildings**

#### **Parking Lot Screening**



# **Trellis System**

**Parking Lot Screening** 





Additional parking lot screening that **promotes pedestrian traffic** is a trellis along the east side, consisting of a trellis, beams with a light fixture, wire mesh screen with vines, a brick sidewalk, and mature palms.











#### **Promoting an Active Community**



Whether pushing a cart, arriving by taxi, or parking the bike, above left; walking to the store from home, above right; meeting with neighbors in front of the store, below left; or pedaling recyclables to the bins in front of the store, below right, the Fort Myers River District **Publix** design **promotes an active community**.