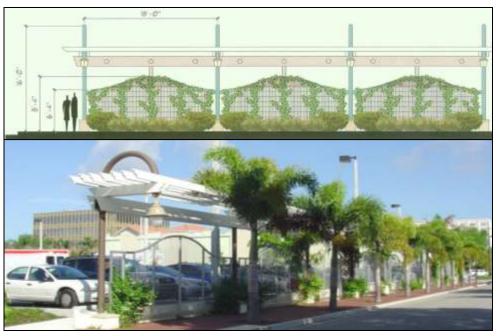

# **Trellis System**

**Parking Lot Screening** 

Additional parking lot screening that **promotes pedestrian traffic** is a trellis along the east side, consisting of a trellis, beams with a light fixture, wire mesh screen with vines, a brick sidewalk, and mature palms.