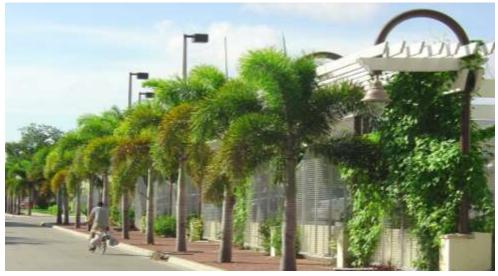

# **Trellis System**

**Parking Lot Screening** 

Additional parking lot screening that **promotes pedestrian traffic** is a trellis along the east side, consisting of a trellis, beams with a light fixture, wire mesh screen with vines, a brick sidewalk, and mature palms.