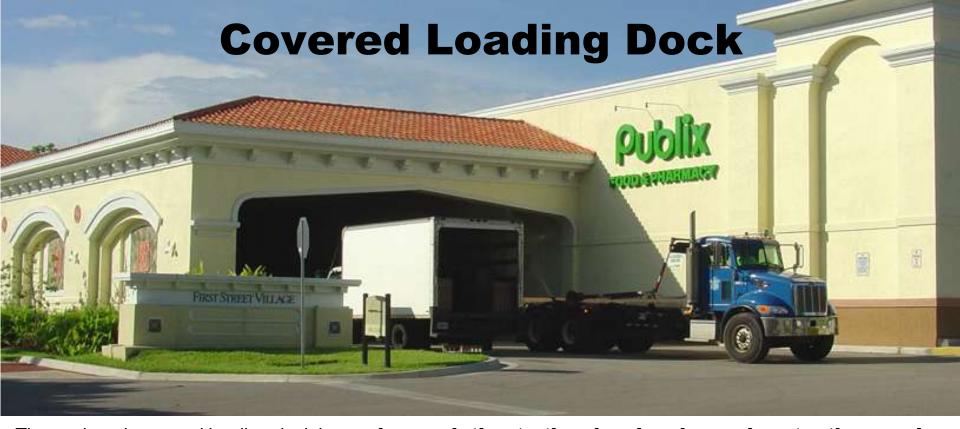

#### **Back of Store - Scenic Highway**

The enclosed, covered loading dock is a **unique solution to the visual and sound protection needs** of the surrounding residential neighborhoods, including the attractive roof view from above that high-rise tower residents experience on a daily basis.