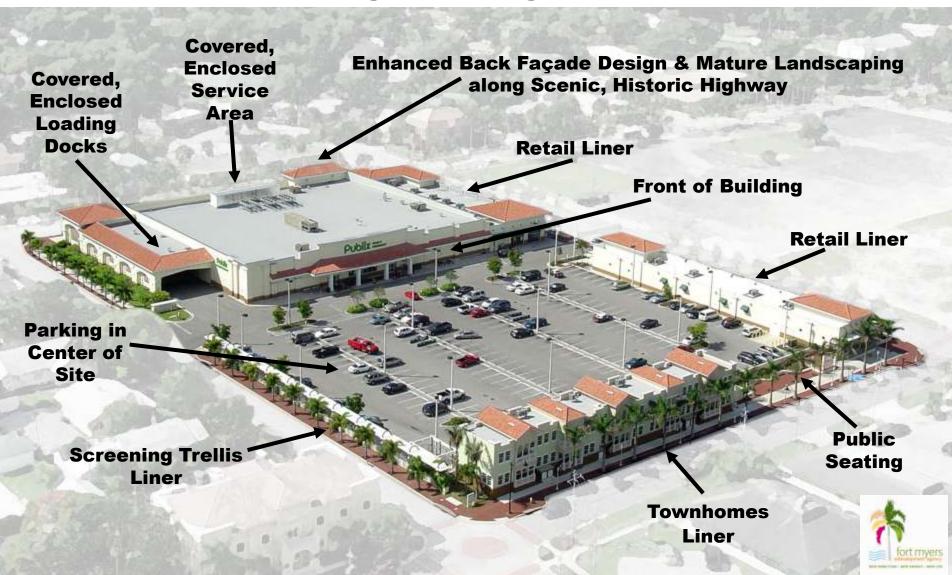

# **Overall Layout - Publix Grocery Store**

**Building & Parking Solutions** 

Fort Myers River District

#### **Back of Store - Scenic Highway**

The enclosed, covered loading dock is a **unique solution to the visual and sound protection needs** of the surrounding residential neighborhoods, including the attractive roof view from above that high-rise tower residents experience on a daily basis.