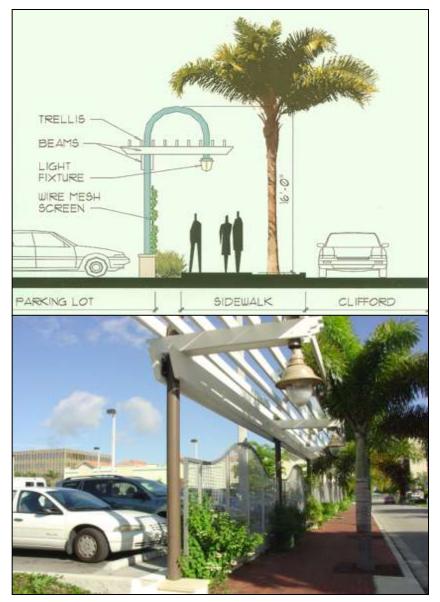

# **Trellis System**

**Parking Lot Screening** 

Additional parking lot screening that **promotes pedestrian traffic** is a trellis along the east side, consisting of a trellis, beams with a light fixture, wire mesh screen with vines, a brick sidewalk, and mature palms.