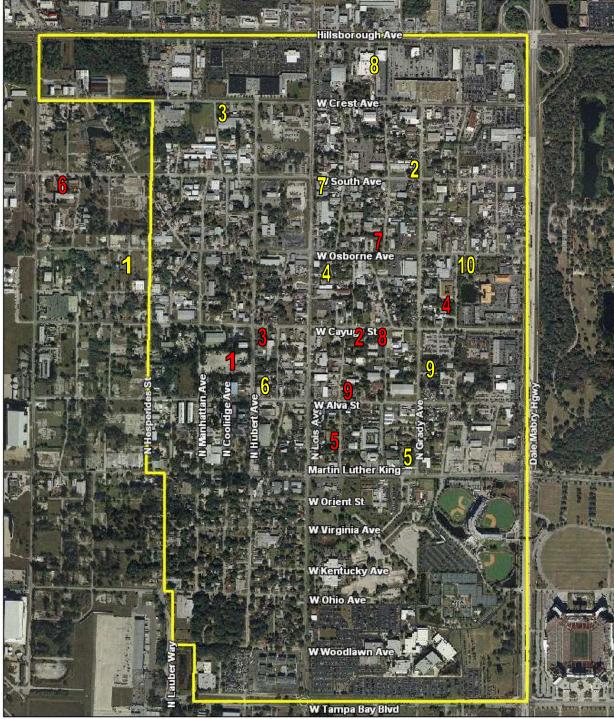

# Status of the non-regulated businesses as of November 19, 2008

**4022 W. Cayuga St.:** Closed Current site of

Hoffman Brickyard

**4220 W. Cayuga St.:** Closed for lease

**4412 N. Clark Ave.:** Closed for lease

### New Business

- 4022 W. Cayuga St.
- Previously Exotic Angels
- Currently Hoffman Brickyard