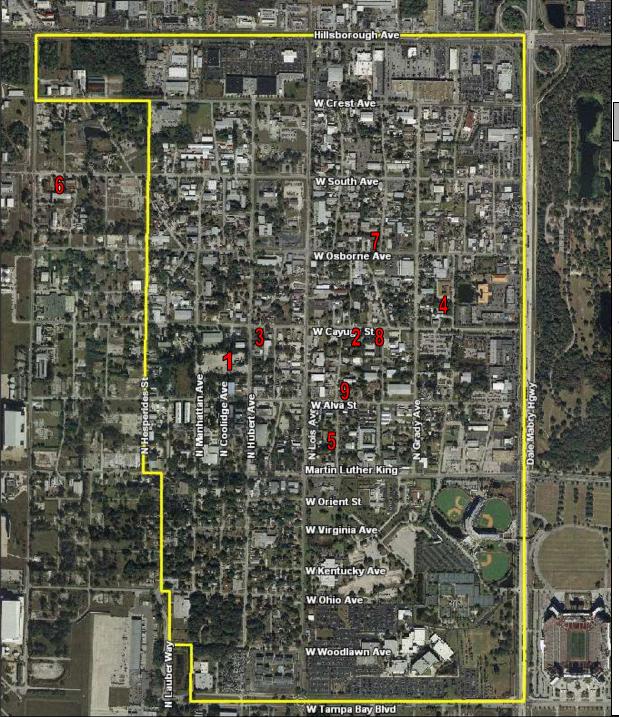

#### REGULATED

- 1. 4508 W Osborne Ave
- 2. 5006 N Grady Ave
- 3. 4322 W Crest Ave
- 4. 4715 N Lois Ave
- 5. 4009 W MLK Blvd
- 6. 4421 N Hubert St
- 7. 4829 N Lois Ave
- 8. 5215 N Lois Ave
- 9. 4613 N Grady Ave
- 10. 3910 W Osborne Ave

#### NON-REGULATED

- 1. 4614 N Hubert Ave
- 2. 4022 W Cayuga St
- 3. 4220 W Cayuga St
- 4. 4710 N Cortez Ave
- 5. 4412 N Clark Ave
- 6. 4708 W South Ave
- 7. 4015 N Osborne Ave
- 8. 4010 W Cayuga St
- 9. 4023 W Alva St

As of November 2008