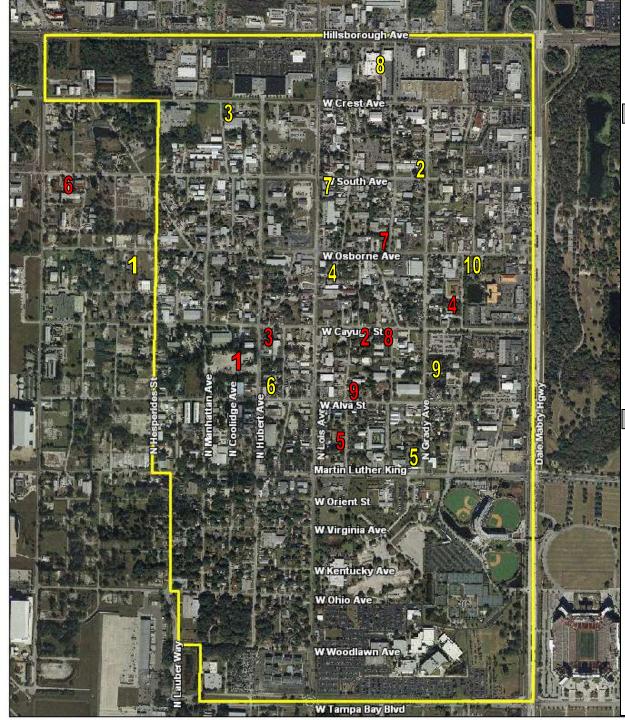

#### PEGILIATER

- 1. 4508 W Osborne Ave
- 2. 5006 N Grady Ave
- 3. 4322 W Crest St
- 4. 4715 N Lois Ave
- 5. 4009 W MLK Blvd
- 6. 4421 N Hubert St
- 7. 4829 N Lois Ave
- 8. 5215 N Lois Ave
- 6. 3213 N LOIS AVC
- 4613 N Grady Ave
   3910 W Osborne Ave

#### NON-REGIII ATED

- 1. 4614 N Hubert Ave
- 2. 4022 W Cayuga St
- 3. 4220 W Cayuga St
- 4. 4710 N Cortez Ave
- 4. 47 TO IN COILCE AVE
- 5. 4412 N Clark Ave
- 6. 4708 W South Ave
- 7. 4015 N Osborne Ave
- 8. 4010 W Cayuga St
- 9. 4023 W Alva

As of November 2008