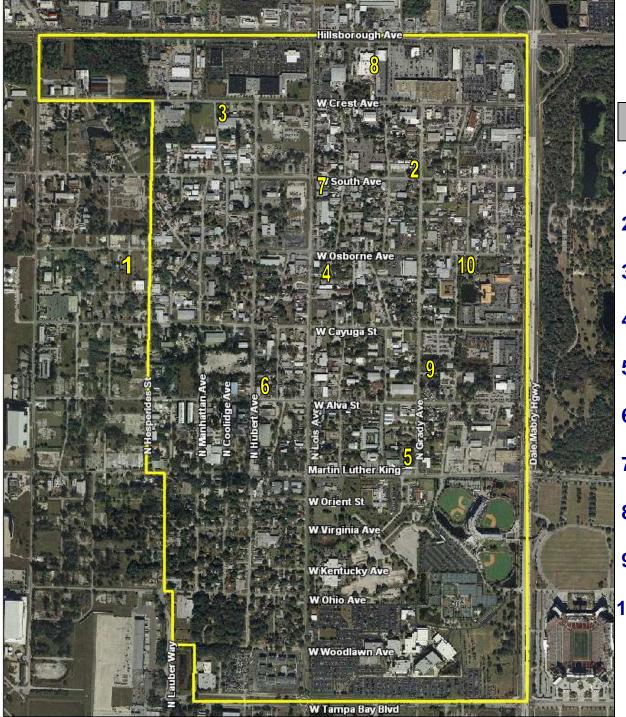

#### Regulated

- 1. 4508 W Osborne Ave
- 2. 5006 N Grady Ave
- 3. 4322 W Crest St
- 4. 4715 N Lois Ave
- 5. 4900 W MLK Blvd
- 6. 4421 N Hubert St
- 7. 4829 N Lois Ave
- 8. 5215 N Lois Ave
- 9. 4613 N Grady Ave
- 10. 3910 W Osborne Ave

**As of May 2008** 

#### Non-Regulated

- 1. 4610 N Hubert Ave
- 2. 4022 W Cayuga St
- 3. 4220 W Cayuga St
- 4. 4710 N Cortez Ave
- 5. 4412 N Clark Ave
- 6. 4708 W South Ave
- 7. 4015 N Osborne Ave
- 8. 4010 W Cayuga St
- 9. 4023 W Alva St

As of May 2008