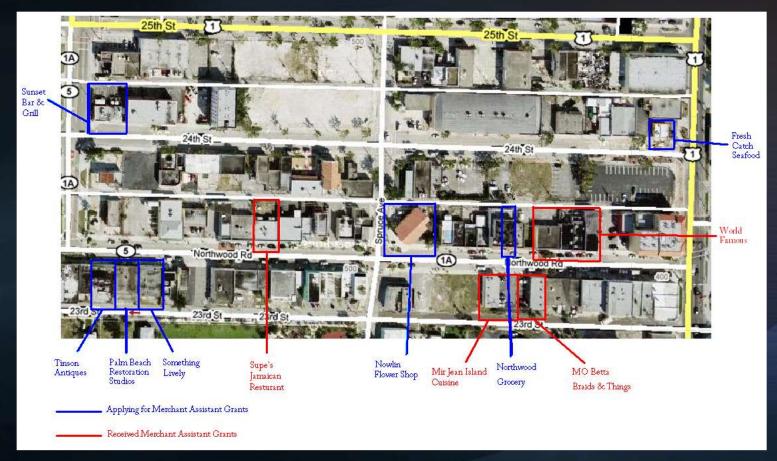

### Capital Projects/ Beautification

**Barton Boulevard Streetscape** 

Merchant Assistance Program City of West Palm Beach CRA

**Merchant Assistance Program** 

**Merchant Assistance Program** 

FLORIDA REDEVELOPMENT ASSOCIATION