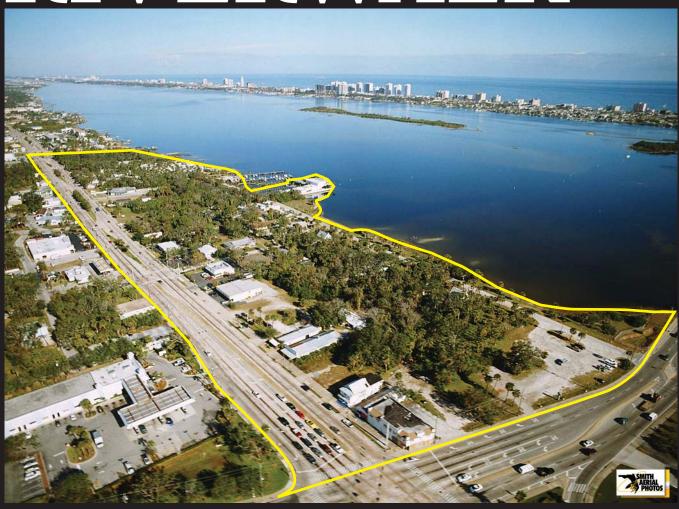

## THE SETTING

35 acre project area with ½ mile of intracoastal shoreline and a U.S. 1 frontage.

## THE VISION

Mixed-use retail, office, restaurant, entertainment and residential, anchored by an expansive waterfront park and marina.

## THE OPPORTUNITY

Signature sites available through RFP#11-14, to be issued June 2011 at www.demandstar.com. State and local incentives available.