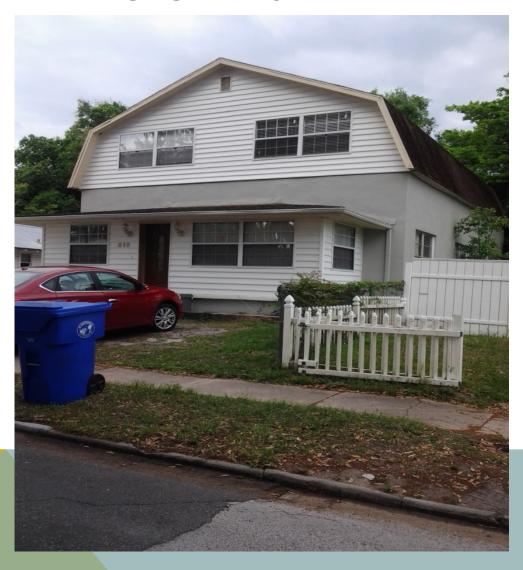

RRENT PROJECTS**

- **❖ DEVELOP HANSEL PLANT**
- REDEVELOP TOHO SQUARE
- **❖ WAYFINDING SIGNAGE**
- **SEASONAL BANNERS**
- **\* HOLIDAY DECORATIONS**
- **❖ KMS/ART FEST/PUB CRAWL**

## HANSEL PLANT SITE

# 2.16 ACRES FRONTING LAKEFRONT PARK ADJACENT TO DOWNTOWN AND TOHO SQUARE

FRONT VIEW SIDE VIEW





# **TOHO SQUARE SITE**

2.53 ACRES ONE BLOCK EAST OF LAKEFRONT PARK
NEAR HISTORIC DOWNTOWN, SUNRAIL, AMTRAK, AND HANSEL SITE



# **WAYFINDING SIGNAGE**



# **SEASONAL BANNERS**







# **HOLIDAY DECORATIONS**



# CRA ASSISTED PROJECTS

**Lakefront Redevelopment** 

## **Hansel Power Plant Demo**





**Stormwater Pond** 



# **COMPLETED PROJECTS**

# GRANT AWARDS & DEVELOPER INCENTIVES

# 561 BRACK ST. - BEFORE



# 561 BRACK ST. - AFTER



# 818 BRACK BEFORE



# **818 BRACK AFTER**



# **10 LAKE STREET - BEFORE**



22-25-29-2010-0004-0015 10/10/2007

# **10 LAKE STREET – AFTER**



# **21 CLYDE BEFORE**



# 21 CLYDE - AFTER



# **121 BROADWAY - BEFORE**



# **121 BROADWAY - AFTER**



# **30 BROADWAY - BEFORE**



# 30 BROADWAY - AFTER





# **101/103 DAKIN - BEFORE**



# **101/103 DAKIN - AFTER**



# 16/18 BROADWAY BEFORE



# 16/18 BROADWAY - AFTER