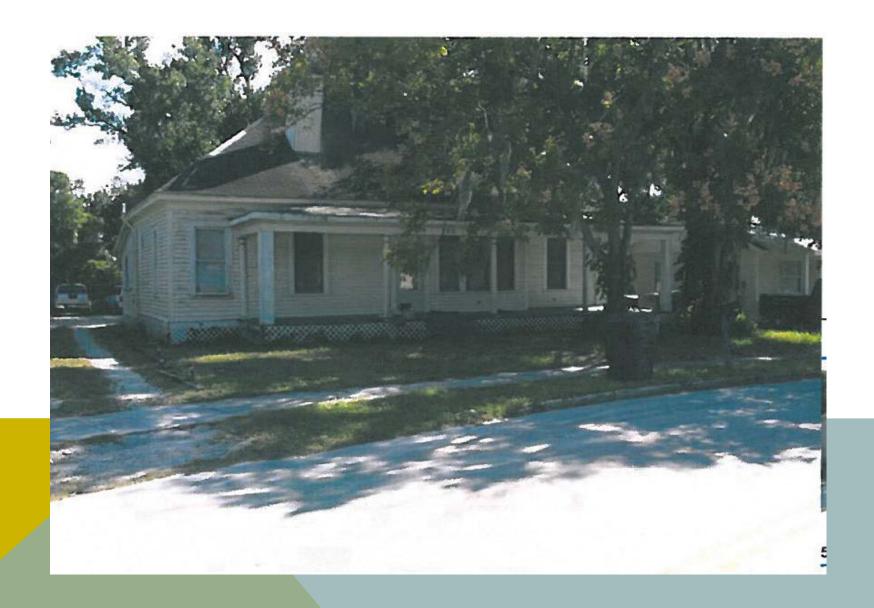

ED IN GRANTS
TOTAL OF \$8,723,335.51 WAS INVESTED IN THE COMMUNITY

# **CURRENT PROJECTS**

- **❖ DEVELOP HANSEL PLANT**
- REDEVELOP TOHO SQUARE
- **❖ WAYFINDING SIGNAGE**
- **SEASONAL BANNERS**
- **\* HOLIDAY DECORATIONS**
- **❖ KMS/ART FEST/PUB CRAWL**

## HANSEL PLANT SITE

# 2.16 ACRES FRONTING LAKEFRONT PARK ADJACENT TO DOWNTOWN AND TOHO SQUARE

FRONT VIEW SIDE VIEW





# **TOHO SQUARE SITE**

2.53 ACRES ONE BLOCK EAST OF LAKEFRONT PARK
NEAR HISTORIC DOWNTOWN, SUNRAIL, AMTRAK, AND HANSEL SITE



# **WAYFINDING SIGNAGE**



# **SEASONAL BANNERS**







# **HOLIDAY DECORATIONS**



# CRA ASSISTED PROJECTS

**Lakefront Redevelopment** 

## **Hansel Power Plant Demo**





**Stormwater Pond** 



# **COMPLETED PROJECTS**

# GRANT AWARDS & DEVELOPER INCENTIVES

# 561 BRACK ST. - BEFORE



# 561 BRACK ST. - AFTER



# 818 BRACK BEFORE



# **818 BRACK AFTER**



# **10 LAKE STREET - BEFORE**



22-25-29-2010-0004-0015 10/10/2007

# **10 LAKE STREET – AFTER**



# **21 CLYDE BEFORE**



# 21 CLYDE - AFTER



# **121 BROADWAY - BEFORE**



# **121 BROADWAY - AFTER**



# **30 BROADWAY - BEFORE**



# 30 BROADWAY - AFTER





# **101/103 DAKIN - BEFORE**



# **101/103 DAKIN - AFTER**



# 16/18 BROADWAY BEFORE



# 16/18 BROADWAY - AFTER