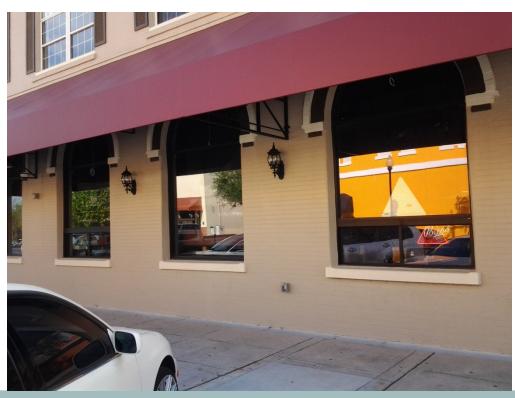

TOHO SQUARE

FRONT VIEW SIDE VIEW





# **TOHO SQUARE SITE**

2.53 ACRES ONE BLOCK EAST OF LAKEFRONT PARK
NEAR HISTORIC DOWNTOWN, SUNRAIL, AMTRAK, AND HANSEL SITE



# **WAYFINDING SIGNAGE**



# **SEASONAL BANNERS**







# **HOLIDAY DECORATIONS**



# CRA ASSISTED PROJECTS

**Lakefront Redevelopment** 

## **Hansel Power Plant Demo**





**Stormwater Pond** 



# **COMPLETED PROJECTS**

# GRANT AWARDS & DEVELOPER INCENTIVES

# 561 BRACK ST. - BEFORE



# 561 BRACK ST. - AFTER



# 818 BRACK BEFORE



# **818 BRACK AFTER**



# **10 LAKE STREET - BEFORE**



22-25-29-2010-0004-0015 10/10/2007

# **10 LAKE STREET – AFTER**



# **21 CLYDE BEFORE**



# 21 CLYDE - AFTER



# **121 BROADWAY - BEFORE**



# **121 BROADWAY - AFTER**



# **30 BROADWAY - BEFORE**



# 30 BROADWAY - AFTER





# **101/103 DAKIN - BEFORE**



# **101/103 DAKIN - AFTER**



# 16/18 BROADWAY BEFORE



# 16/18 BROADWAY - AFTER