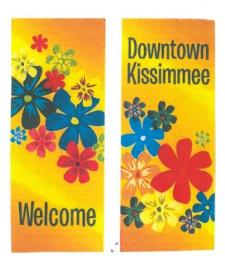

S**

2013-2014

TOTAL OF 18 GRANTS / DEVELOPER INCENTIVES
TOTAL OF \$384,332.12 WAS INVESTED IN THE COMMUNITY
TOTAL OF \$133,357.52 WAS AWARDED IN GRANTS

1993-2014

TOTAL OF 588 GRANTS OR INCENTIVES AWARDED
TOTAL OF \$1,758,315.39 WAS AWARDED IN GRANTS
TOTAL OF \$8,723,335.51 WAS INVESTED IN THE COMMUNITY

# **CURRENT PROJECTS**

- **❖ DEVELOP HANSEL PLANT**
- REDEVELOP TOHO SQUARE
- **❖ WAYFINDING SIGNAGE**
- **SEASONAL BANNERS**
- **\* HOLIDAY DECORATIONS**
- **❖ KMS/ART FEST/PUB CRAWL**

## HANSEL PLANT SITE

# 2.16 ACRES FRONTING LAKEFRONT PARK ADJACENT TO DOWNTOWN AND TOHO SQUARE

FRONT VIEW SIDE VIEW





# **TOHO SQUARE SITE**

2.53 ACRES ONE BLOCK EAST OF LAKEFRONT PARK
NEAR HISTORIC DOWNTOWN, SUNRAIL, AMTRAK, AND HANSEL SITE



# **WAYFINDING SIGNAGE**



# **SEASONAL BANNERS**







# **HOLIDAY DECORATIONS**



# CRA ASSISTED PROJECTS

**Lakefront Redevelopment** 

## **Hansel Power Plant Demo**





**Stormwater Pond** 



# **COMPLETED PROJECTS**

# GRANT AWARDS & DEVELOPER INCENTIVES

# 561 BRACK ST. - BEFORE



# 561 BRACK ST. - AFTER



# 818 BRACK BEFORE



# **818 BRACK AFTER**



# **10 LAKE STREET - BEFORE**



22-25-29-2010-0004-0015 10/10/2007

# **10 LAKE STREET – AFTER**



# **21 CLYDE BEFORE**



# 21 CLYDE - AFTER



# **121 BROADWAY - BEFORE**



# **121 BROADWAY - AFTER**



# **30 BROADWAY - BEFORE**



# 30 BROADWAY - AFTER





# **101/103 DAKIN - BEFORE**



# **101/103 DAKIN - AFTER**



# 16/18 BROADWAY BEFORE



# 16/18 BROADWAY - AFTER