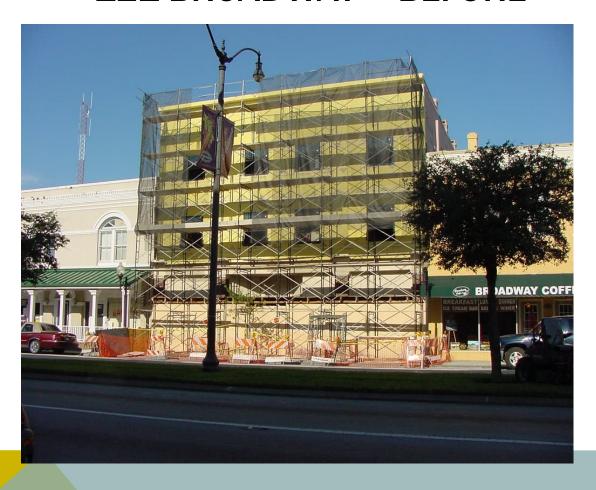

*

## HANSEL PLANT SITE

# 2.16 ACRES FRONTING LAKEFRONT PARK ADJACENT TO DOWNTOWN AND TOHO SQUARE

FRONT VIEW SIDE VIEW





# **TOHO SQUARE SITE**

2.53 ACRES ONE BLOCK EAST OF LAKEFRONT PARK
NEAR HISTORIC DOWNTOWN, SUNRAIL, AMTRAK, AND HANSEL SITE



# **WAYFINDING SIGNAGE**



# **SEASONAL BANNERS**







# **HOLIDAY DECORATIONS**



# CRA ASSISTED PROJECTS

**Lakefront Redevelopment** 

## **Hansel Power Plant Demo**





**Stormwater Pond** 



# **COMPLETED PROJECTS**

# GRANT AWARDS & DEVELOPER INCENTIVES

# 561 BRACK ST. - BEFORE



# 561 BRACK ST. - AFTER



# 818 BRACK BEFORE



# **818 BRACK AFTER**



# **10 LAKE STREET - BEFORE**



22-25-29-2010-0004-0015 10/10/2007

# **10 LAKE STREET – AFTER**



# **21 CLYDE BEFORE**



# 21 CLYDE - AFTER



# **121 BROADWAY - BEFORE**



# **121 BROADWAY - AFTER**



# **30 BROADWAY - BEFORE**



# 30 BROADWAY - AFTER





# **101/103 DAKIN - BEFORE**



# **101/103 DAKIN - AFTER**



# 16/18 BROADWAY BEFORE



# 16/18 BROADWAY - AFTER