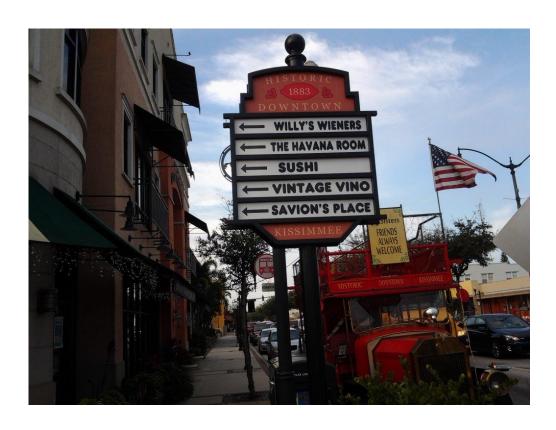

|

## **CRA IN NUMBERS**

2013-2014

TOTAL OF 18 GRANTS / DEVELOPER INCENTIVES
TOTAL OF \$384,332.12 WAS INVESTED IN THE COMMUNITY
TOTAL OF \$133,357.52 WAS AWARDED IN GRANTS

1993-2014

TOTAL OF 588 GRANTS OR INCENTIVES AWARDED
TOTAL OF \$1,758,315.39 WAS AWARDED IN GRANTS
TOTAL OF \$8,723,335.51 WAS INVESTED IN THE COMMUNITY

# **CURRENT PROJECTS**

- **❖ DEVELOP HANSEL PLANT**
- REDEVELOP TOHO SQUARE
- **❖ WAYFINDING SIGNAGE**
- **SEASONAL BANNERS**
- **\* HOLIDAY DECORATIONS**
- **❖ KMS/ART FEST/PUB CRAWL**

## HANSEL PLANT SITE

# 2.16 ACRES FRONTING LAKEFRONT PARK ADJACENT TO DOWNTOWN AND TOHO SQUARE

FRONT VIEW SIDE VIEW





# **TOHO SQUARE SITE**

2.53 ACRES ONE BLOCK EAST OF LAKEFRONT PARK
NEAR HISTORIC DOWNTOWN, SUNRAIL, AMTRAK, AND HANSEL SITE



# **WAYFINDING SIGNAGE**



# **SEASONAL BANNERS**







# **HOLIDAY DECORATIONS**



# CRA ASSISTED PROJECTS

**Lakefront Redevelopment** 

## **Hansel Power Plant Demo**





**Stormwater Pond** 



# **COMPLETED PROJECTS**

# GRANT AWARDS & DEVELOPER INCENTIVES

# 561 BRACK ST. - BEFORE



# 561 BRACK ST. - AFTER



# 818 BRACK BEFORE



# **818 BRACK AFTER**



# **10 LAKE STREET - BEFORE**



22-25-29-2010-0004-0015 10/10/2007

# **10 LAKE STREET – AFTER**



# **21 CLYDE BEFORE**



# 21 CLYDE - AFTER



# **121 BROADWAY - BEFORE**



# **121 BROADWAY - AFTER**



# **30 BROADWAY - BEFORE**



# 30 BROADWAY - AFTER





# **101/103 DAKIN - BEFORE**



# **101/103 DAKIN - AFTER**



# 16/18 BROADWAY BEFORE



# 16/18 BROADWAY - AFTER