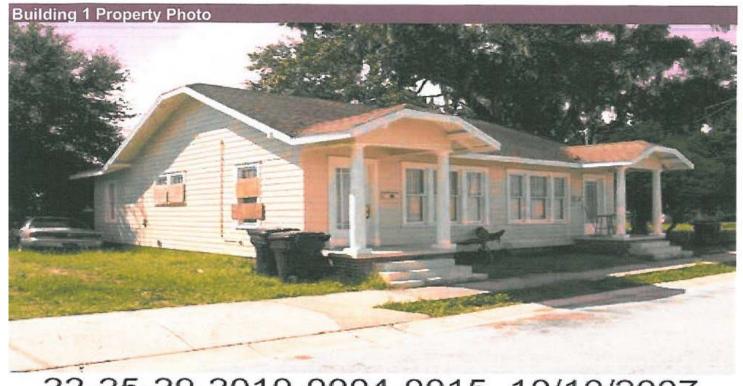

ANSEL PLANT**
- REDEVELOP TOHO SQUARE
- **❖ WAYFINDING SIGNAGE**
- **SEASONAL BANNERS**
- **\* HOLIDAY DECORATIONS**
- **❖ KMS/ART FEST/PUB CRAWL**

## HANSEL PLANT SITE

# 2.16 ACRES FRONTING LAKEFRONT PARK ADJACENT TO DOWNTOWN AND TOHO SQUARE

FRONT VIEW SIDE VIEW





# **TOHO SQUARE SITE**

2.53 ACRES ONE BLOCK EAST OF LAKEFRONT PARK
NEAR HISTORIC DOWNTOWN, SUNRAIL, AMTRAK, AND HANSEL SITE



# **WAYFINDING SIGNAGE**



# **SEASONAL BANNERS**







# **HOLIDAY DECORATIONS**



# CRA ASSISTED PROJECTS

**Lakefront Redevelopment** 

## **Hansel Power Plant Demo**





**Stormwater Pond** 



# **COMPLETED PROJECTS**

# GRANT AWARDS & DEVELOPER INCENTIVES

# 561 BRACK ST. - BEFORE



# 561 BRACK ST. - AFTER



# 818 BRACK BEFORE



# **818 BRACK AFTER**



# **10 LAKE STREET - BEFORE**



22-25-29-2010-0004-0015 10/10/2007

# **10 LAKE STREET – AFTER**



# **21 CLYDE BEFORE**



# 21 CLYDE - AFTER



# **121 BROADWAY - BEFORE**



# **121 BROADWAY - AFTER**



# **30 BROADWAY - BEFORE**



# 30 BROADWAY - AFTER





# **101/103 DAKIN - BEFORE**



# **101/103 DAKIN - AFTER**



# 16/18 BROADWAY BEFORE



# 16/18 BROADWAY - AFTER