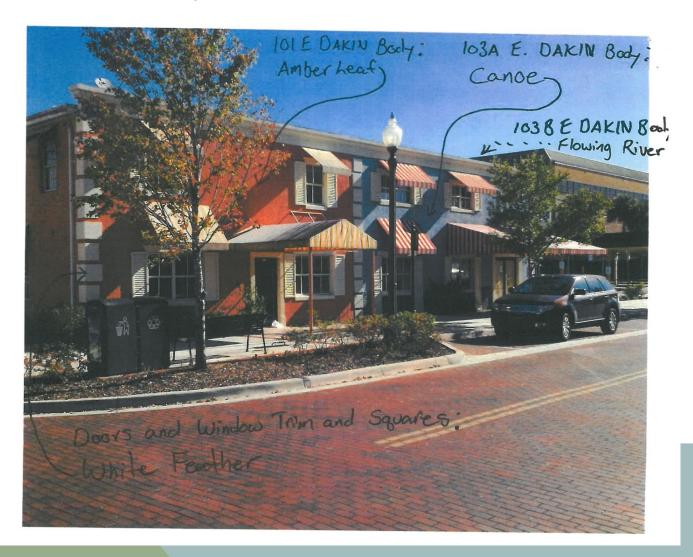

W





# **TOHO SQUARE SITE**

2.53 ACRES ONE BLOCK EAST OF LAKEFRONT PARK
NEAR HISTORIC DOWNTOWN, SUNRAIL, AMTRAK, AND HANSEL SITE



# **WAYFINDING SIGNAGE**



# **SEASONAL BANNERS**







# **HOLIDAY DECORATIONS**



# CRA ASSISTED PROJECTS

**Lakefront Redevelopment** 

## **Hansel Power Plant Demo**





**Stormwater Pond** 



# **COMPLETED PROJECTS**

# GRANT AWARDS & DEVELOPER INCENTIVES

# 561 BRACK ST. - BEFORE



# 561 BRACK ST. - AFTER



# 818 BRACK BEFORE



# **818 BRACK AFTER**



# **10 LAKE STREET - BEFORE**



22-25-29-2010-0004-0015 10/10/2007

# **10 LAKE STREET – AFTER**



# **21 CLYDE BEFORE**



# 21 CLYDE - AFTER



# **121 BROADWAY - BEFORE**



# **121 BROADWAY - AFTER**



# **30 BROADWAY - BEFORE**



# 30 BROADWAY - AFTER





# **101/103 DAKIN - BEFORE**



# **101/103 DAKIN - AFTER**



# 16/18 BROADWAY BEFORE



# 16/18 BROADWAY - AFTER