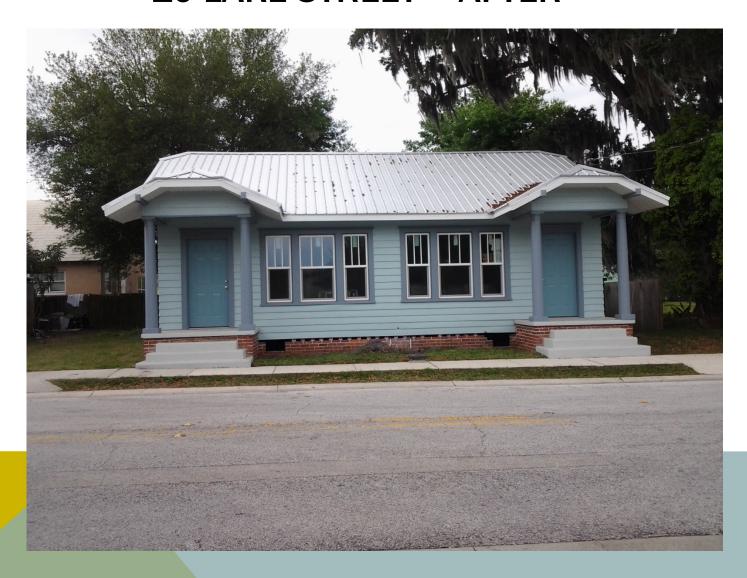

*SEASONAL BANNERS**
- **\* HOLIDAY DECORATIONS**
- **❖ KMS/ART FEST/PUB CRAWL**

## HANSEL PLANT SITE

# 2.16 ACRES FRONTING LAKEFRONT PARK ADJACENT TO DOWNTOWN AND TOHO SQUARE

FRONT VIEW SIDE VIEW





# **TOHO SQUARE SITE**

2.53 ACRES ONE BLOCK EAST OF LAKEFRONT PARK
NEAR HISTORIC DOWNTOWN, SUNRAIL, AMTRAK, AND HANSEL SITE



# **WAYFINDING SIGNAGE**



# **SEASONAL BANNERS**







# **HOLIDAY DECORATIONS**



# CRA ASSISTED PROJECTS

**Lakefront Redevelopment** 

## **Hansel Power Plant Demo**





**Stormwater Pond** 



# **COMPLETED PROJECTS**

# GRANT AWARDS & DEVELOPER INCENTIVES

# 561 BRACK ST. - BEFORE



# 561 BRACK ST. - AFTER



# 818 BRACK BEFORE



# **818 BRACK AFTER**



# **10 LAKE STREET - BEFORE**



22-25-29-2010-0004-0015 10/10/2007

# **10 LAKE STREET – AFTER**



# **21 CLYDE BEFORE**



# 21 CLYDE - AFTER



# **121 BROADWAY - BEFORE**



# **121 BROADWAY - AFTER**



# **30 BROADWAY - BEFORE**



# 30 BROADWAY - AFTER





# **101/103 DAKIN - BEFORE**



# **101/103 DAKIN - AFTER**



# 16/18 BROADWAY BEFORE



# 16/18 BROADWAY - AFTER