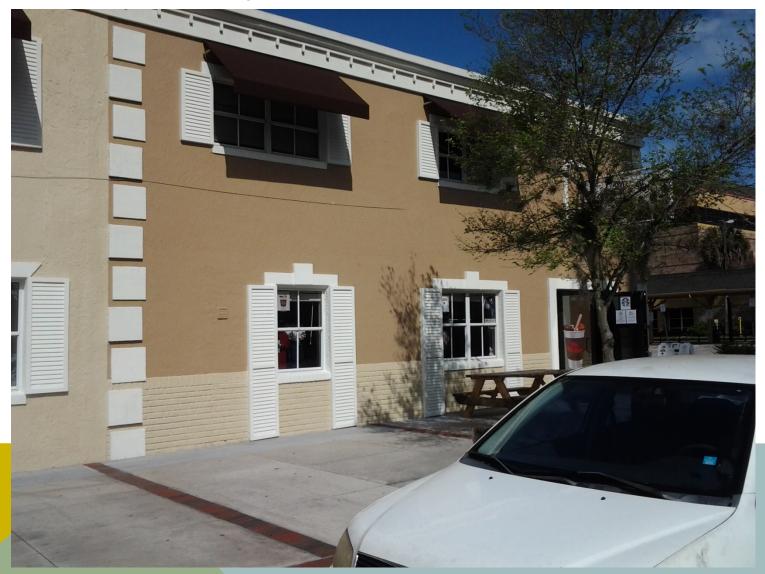

2.53 ACRES ONE BLOCK EAST OF LAKEFRONT PARK
NEAR HISTORIC DOWNTOWN, SUNRAIL, AMTRAK, AND HANSEL SITE



# **WAYFINDING SIGNAGE**



# **SEASONAL BANNERS**







# **HOLIDAY DECORATIONS**



# CRA ASSISTED PROJECTS

**Lakefront Redevelopment** 

## **Hansel Power Plant Demo**





**Stormwater Pond** 



# **COMPLETED PROJECTS**

# GRANT AWARDS & DEVELOPER INCENTIVES

# 561 BRACK ST. - BEFORE



# 561 BRACK ST. - AFTER



# 818 BRACK BEFORE



# **818 BRACK AFTER**



# **10 LAKE STREET - BEFORE**



22-25-29-2010-0004-0015 10/10/2007

# **10 LAKE STREET – AFTER**



# **21 CLYDE BEFORE**



# 21 CLYDE - AFTER



# **121 BROADWAY - BEFORE**



# **121 BROADWAY - AFTER**



# **30 BROADWAY - BEFORE**



# 30 BROADWAY - AFTER





# **101/103 DAKIN - BEFORE**



# **101/103 DAKIN - AFTER**



# 16/18 BROADWAY BEFORE



# 16/18 BROADWAY - AFTER