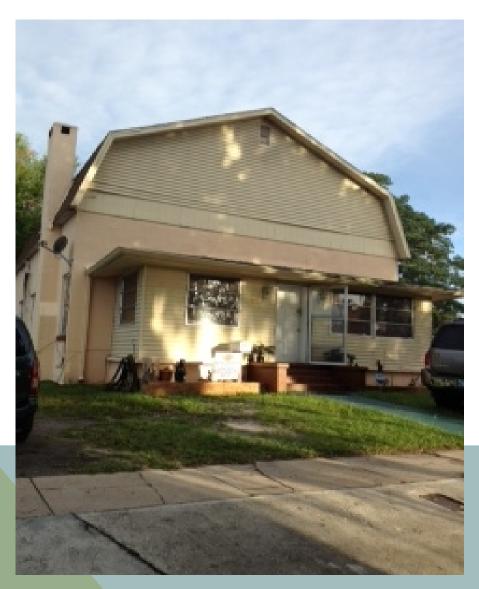

IN THE COMMUNITY

# **CURRENT PROJECTS**

- **❖ DEVELOP HANSEL PLANT**
- REDEVELOP TOHO SQUARE
- **❖ WAYFINDING SIGNAGE**
- **SEASONAL BANNERS**
- **\* HOLIDAY DECORATIONS**
- **❖ KMS/ART FEST/PUB CRAWL**

## HANSEL PLANT SITE

# 2.16 ACRES FRONTING LAKEFRONT PARK ADJACENT TO DOWNTOWN AND TOHO SQUARE

FRONT VIEW SIDE VIEW





# **TOHO SQUARE SITE**

2.53 ACRES ONE BLOCK EAST OF LAKEFRONT PARK
NEAR HISTORIC DOWNTOWN, SUNRAIL, AMTRAK, AND HANSEL SITE



# **WAYFINDING SIGNAGE**



# **SEASONAL BANNERS**







# **HOLIDAY DECORATIONS**



# CRA ASSISTED PROJECTS

**Lakefront Redevelopment** 

## **Hansel Power Plant Demo**





**Stormwater Pond** 



# **COMPLETED PROJECTS**

# GRANT AWARDS & DEVELOPER INCENTIVES

# 561 BRACK ST. - BEFORE



# 561 BRACK ST. - AFTER



# 818 BRACK BEFORE



# **818 BRACK AFTER**



# **10 LAKE STREET - BEFORE**



22-25-29-2010-0004-0015 10/10/2007

# **10 LAKE STREET – AFTER**



# **21 CLYDE BEFORE**



# 21 CLYDE - AFTER



# **121 BROADWAY - BEFORE**



# **121 BROADWAY - AFTER**



# **30 BROADWAY - BEFORE**



# 30 BROADWAY - AFTER





# **101/103 DAKIN - BEFORE**



# **101/103 DAKIN - AFTER**



# 16/18 BROADWAY BEFORE



# 16/18 BROADWAY - AFTER