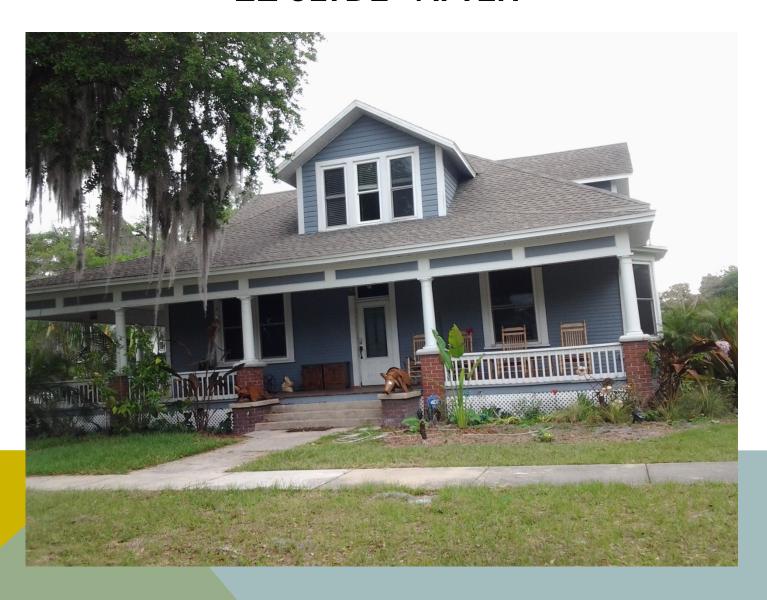

*
- **❖ KMS/ART FEST/PUB CRAWL**

## HANSEL PLANT SITE

# 2.16 ACRES FRONTING LAKEFRONT PARK ADJACENT TO DOWNTOWN AND TOHO SQUARE

FRONT VIEW SIDE VIEW





# **TOHO SQUARE SITE**

2.53 ACRES ONE BLOCK EAST OF LAKEFRONT PARK
NEAR HISTORIC DOWNTOWN, SUNRAIL, AMTRAK, AND HANSEL SITE



# **WAYFINDING SIGNAGE**



# **SEASONAL BANNERS**







# **HOLIDAY DECORATIONS**



# CRA ASSISTED PROJECTS

**Lakefront Redevelopment** 

## **Hansel Power Plant Demo**





**Stormwater Pond** 



# **COMPLETED PROJECTS**

# GRANT AWARDS & DEVELOPER INCENTIVES

# 561 BRACK ST. - BEFORE



# 561 BRACK ST. - AFTER



# 818 BRACK BEFORE



# **818 BRACK AFTER**



# **10 LAKE STREET - BEFORE**



22-25-29-2010-0004-0015 10/10/2007

# **10 LAKE STREET – AFTER**



# **21 CLYDE BEFORE**



# 21 CLYDE - AFTER



# **121 BROADWAY - BEFORE**



# **121 BROADWAY - AFTER**



# **30 BROADWAY - BEFORE**



# 30 BROADWAY - AFTER





# **101/103 DAKIN - BEFORE**



# **101/103 DAKIN - AFTER**



# 16/18 BROADWAY BEFORE



# 16/18 BROADWAY - AFTER