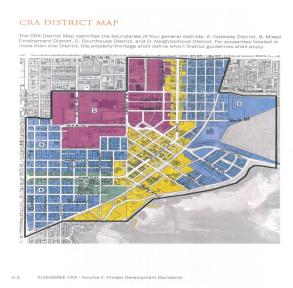

# CITY OF KISSIMMEE COMMUNITY REDEVELOPMENT AGENCY

The City of Kissimmee CRA is comprised of 720 acres situated between Vine Street, Lakeshore Drive, Lawrence Silas and John Young Parkway.