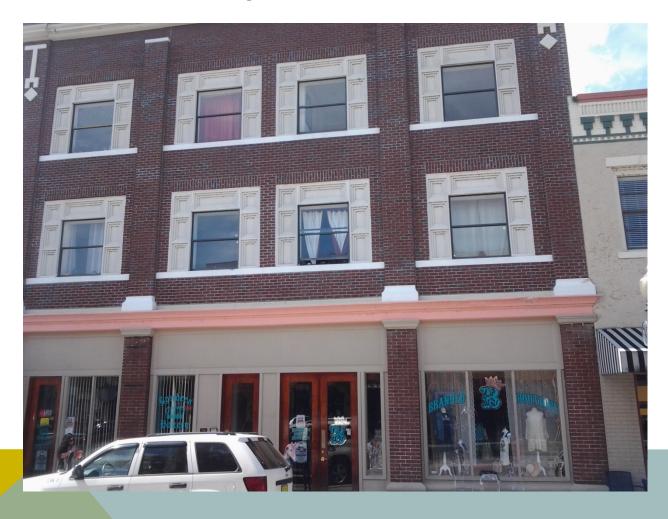

6 ACRES FRONTING LAKEFRONT PARK ADJACENT TO DOWNTOWN AND TOHO SQUARE

FRONT VIEW SIDE VIEW





# **TOHO SQUARE SITE**

2.53 ACRES ONE BLOCK EAST OF LAKEFRONT PARK
NEAR HISTORIC DOWNTOWN, SUNRAIL, AMTRAK, AND HANSEL SITE



# **WAYFINDING SIGNAGE**



# **SEASONAL BANNERS**







# **HOLIDAY DECORATIONS**



# CRA ASSISTED PROJECTS

**Lakefront Redevelopment** 

## **Hansel Power Plant Demo**





**Stormwater Pond** 



# **COMPLETED PROJECTS**

# GRANT AWARDS & DEVELOPER INCENTIVES

# 561 BRACK ST. - BEFORE



# 561 BRACK ST. - AFTER



# 818 BRACK BEFORE



# **818 BRACK AFTER**



# **10 LAKE STREET - BEFORE**



22-25-29-2010-0004-0015 10/10/2007

# **10 LAKE STREET – AFTER**



# **21 CLYDE BEFORE**



# 21 CLYDE - AFTER



# **121 BROADWAY - BEFORE**



# **121 BROADWAY - AFTER**



# **30 BROADWAY - BEFORE**



# 30 BROADWAY - AFTER





# **101/103 DAKIN - BEFORE**



# **101/103 DAKIN - AFTER**



# 16/18 BROADWAY BEFORE



# 16/18 BROADWAY - AFTER