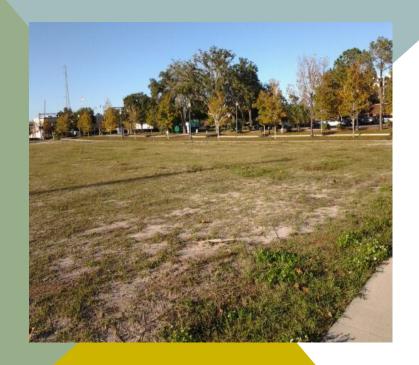

## HANSEL PLANT SITE

# 2.16 ACRES FRONTING LAKEFRONT PARK ADJACENT TO DOWNTOWN AND TOHO SQUARE

FRONT VIEW SIDE VIEW