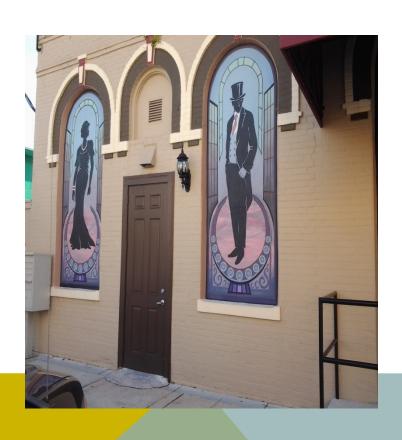

D TOHO SQUARE

FRONT VIEW SIDE VIEW





# **TOHO SQUARE SITE**

2.53 ACRES ONE BLOCK EAST OF LAKEFRONT PARK
NEAR HISTORIC DOWNTOWN, SUNRAIL, AMTRAK, AND HANSEL SITE



# **WAYFINDING SIGNAGE**



# **SEASONAL BANNERS**







# **HOLIDAY DECORATIONS**



# CRA ASSISTED PROJECTS

**Lakefront Redevelopment** 

## **Hansel Power Plant Demo**





**Stormwater Pond** 



# **COMPLETED PROJECTS**

# GRANT AWARDS & DEVELOPER INCENTIVES

# 561 BRACK ST. - BEFORE



# 561 BRACK ST. - AFTER



# 818 BRACK BEFORE



# **818 BRACK AFTER**



# **10 LAKE STREET - BEFORE**



22-25-29-2010-0004-0015 10/10/2007

# **10 LAKE STREET – AFTER**



# **21 CLYDE BEFORE**



# 21 CLYDE - AFTER



# **121 BROADWAY - BEFORE**



# **121 BROADWAY - AFTER**



# **30 BROADWAY - BEFORE**



# 30 BROADWAY - AFTER





# **101/103 DAKIN - BEFORE**



# **101/103 DAKIN - AFTER**



# 16/18 BROADWAY BEFORE



# 16/18 BROADWAY - AFTER