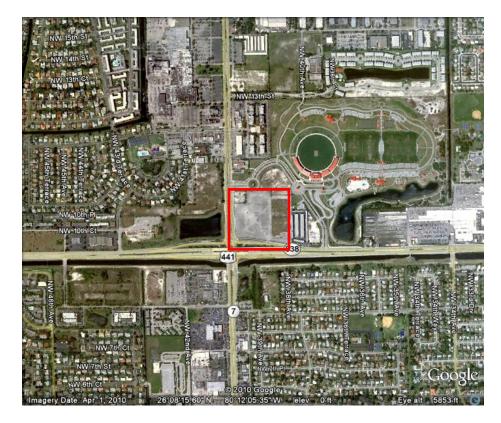

## **Carishoca Land Lauderhill, Florida** Property Summary

| Property Description: | Land of 13+ acres located in Broward's revitalized State Road 7<br>District within the City of Lauderhill. Land is perfect for mixed-<br>use commercial development. Neighboring International Cricket<br>Stadium and city parks. Will subdivide. |
|-----------------------|---------------------------------------------------------------------------------------------------------------------------------------------------------------------------------------------------------------------------------------------------|
| Location:             | State Road 7 and Sunrise Blvd. in Lauderhill                                                                                                                                                                                                      |
| Folio #:              | 494231440010                                                                                                                                                                                                                                      |
| Lot Size:             | 13.86 Acres                                                                                                                                                                                                                                       |
| Pricing:              | \$20 psf                                                                                                                                                                                                                                          |
| Zoning:               | Commercial/Entertainment District                                                                                                                                                                                                                 |